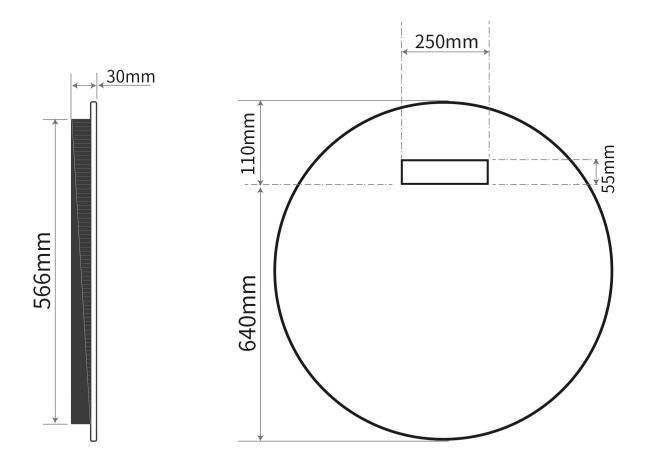

# Round

VIBE Frame Less in Round Mirror with LED backlight 75cm diameter (Frosted edge)