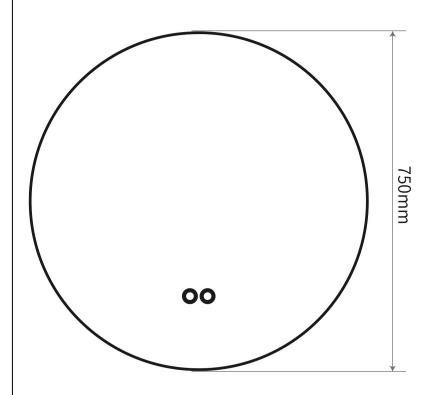

# Round

VIBE Frame Less in Round Mirror with LED backlight 75cm diameter (Frosted edge)