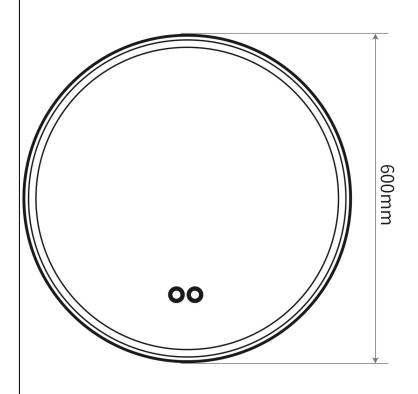

### VIB-600B

VIBE Brushed Black Frame in Round Mirror with LED Front 60cm diameter