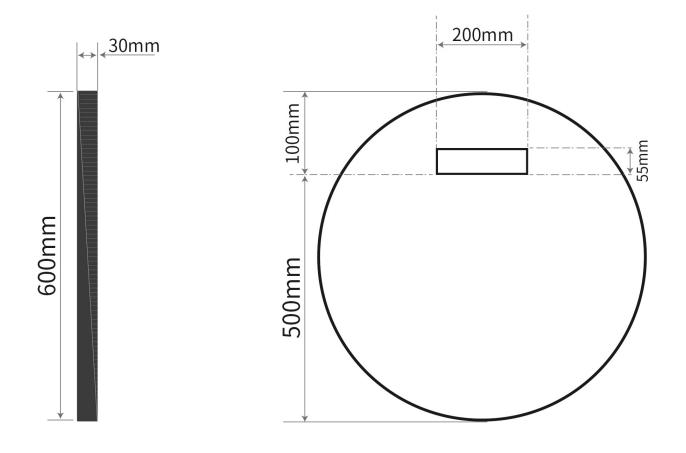

### VIB-600B

VIBE Brushed Black Frame in Round Mirror with LED Front 60cm diameter