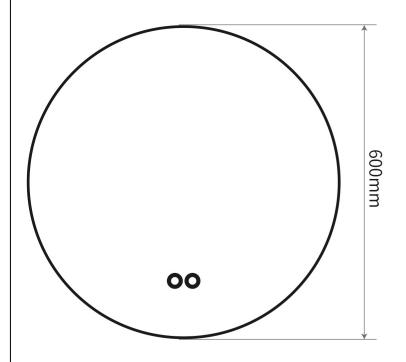

# Round

VIBE Frame Less in Round Mirror with LED backlight 60cm diameter (Frosted edge)