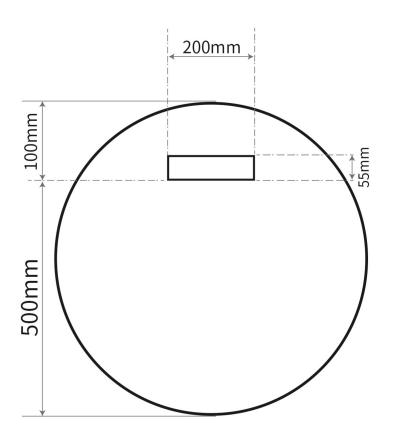

# Round

VIBE Frame Less in Round Mirror with LED backlight 60cm diameter (Frosted edge)