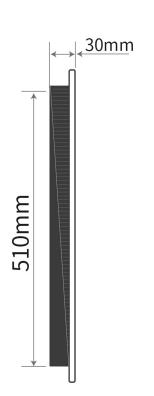

# Round

VIBE Frame Less in Round Mirror with LED backlight 60cm diameter (Frosted edge)