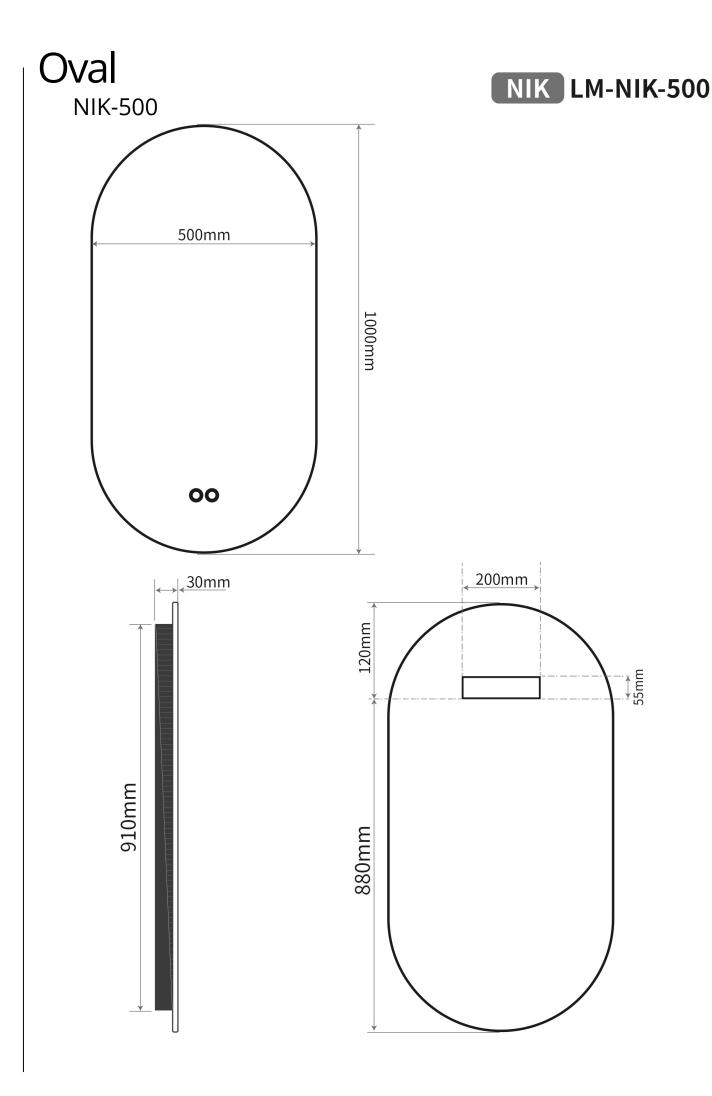

Nik Frame Less in Oval Mirror with LED backlight 50cm \* 100cm diameter (Frosted edge)