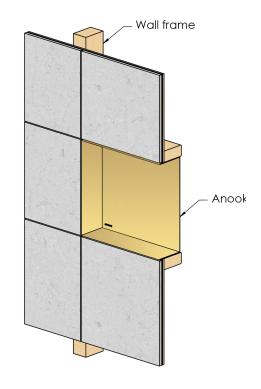

## **Timber Stud Wall Installation**

#### Installation Instructions:

- Step 1: Select location for Anook® installation.
- Step 2: Install bracing / mounting timbers as required to suit the Anook<sup>®</sup> size selected.
- Step 3: Install wall sheeting to wall frame.
- Step 4: Using Anook® as a template, mark fixings location on sheeting.
- Step 5: Drill 4mm pilot holes to a depth 30mm.
- Step 6: Countersink the wall sheeting with tool supplied, to allow flush fitment of Anook<sup>®</sup>.
- Step 7: Position the Anook<sup>®</sup> level in the opening and install supplied fixings.
- Step 8: Apply waterproofing to the perforated bonding flange and sheeting junction.
- Step 9: Ensure waterproofing has cured prior to commencing tiling.