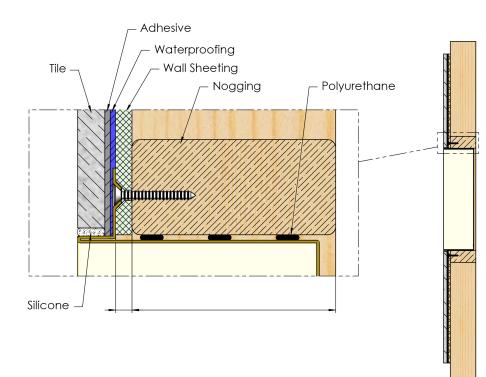

## **Timber Stud Wall Installation**

#### Installation Instructions:

- Step 1: Select location for Anook® installation.
- Step 2: Install bracing / mounting timbers as required to suit the Anook<sup>®</sup> size selected.
- Step 3: Install wall sheeting to wall frame.
- Step 4: Using Anook® as a template, mark fixings location on sheeting.
- Step 5: Drill 4mm pilot holes to a depth 30mm.
- Step 6: Countersink the wall sheeting with tool supplied, to allow flush fitment of Anook<sup>®</sup>.
- Step 7: Position the Anook<sup>®</sup> level in the opening and install supplied fixings.
- Step 8: Apply waterproofing to the perforated bonding flange and sheeting junction.
- Step 9: Ensure waterproofing has cured prior to commencing tiling.