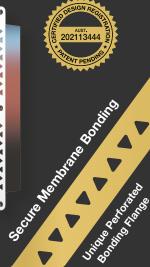

# ANOOK<sup>®</sup> SHOWER NICHE

- ☑ The ultimate Space Saving bathroom accessory
- $\ensuremath{\boxtimes}$  Your home for shampoo, soap and shower essentials
- ${\ensuremath{\boxtimes}}$  The Foot Anook\* shaving and washing your legs made easy
- $\ensuremath{\boxtimes}$  Perfect in your shower, or as a bathroom shelf
- ☑ Easy installation, saving time & money
- ☑ The Waterproofer's friend with the Unique Perforated Flange for Secure Membrane Bonding
- ☑ Constructed from Hospital Grade 304 Stainless Steel
- Certified Registered Design