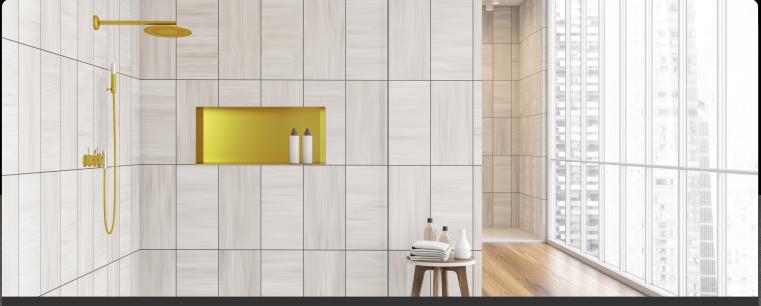

# ANOOK<sup>®</sup> SHOWER NICHE

- ☑ The ultimate Space Saving bathroom accessory
- $\ensuremath{\boxtimes}$  Your home for shampoo, soap and shower essentials
- ${\ensuremath{\boxtimes}}$  The Foot Anook\* shaving and washing your legs made easy
- $\ensuremath{\boxtimes}$  Perfect in your shower, or as a bathroom shelf
- ☑ Easy installation, saving time & money
- ☑ The Waterproofer's friend with the Unique Perforated Flange for Secure Membrane Bonding
- ☑ Constructed from Hospital Grade 304 Stainless Steel
- Certified Registered Design