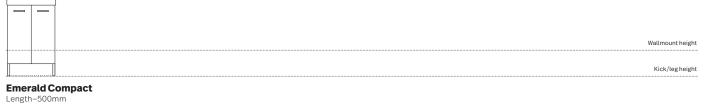

### **CONFIGURATIONS**

Depth: 260mm | Wallmount height: 450mm | Kick/leg height: 790mm

| PRICE LIST               |                                 | Moulded top               | Optional Extras     |                                 |
|--------------------------|---------------------------------|---------------------------|---------------------|---------------------------------|
|                          |                                 | <b>Emerald</b><br>Acrylic | Legs<br>(surcharge) | Dulux all colour<br>(surcharge) |
| Emerald Compact<br>500mm | Wallmount 2 door<br>Kick 2 door | \$540                     | \$150               | \$200                           |