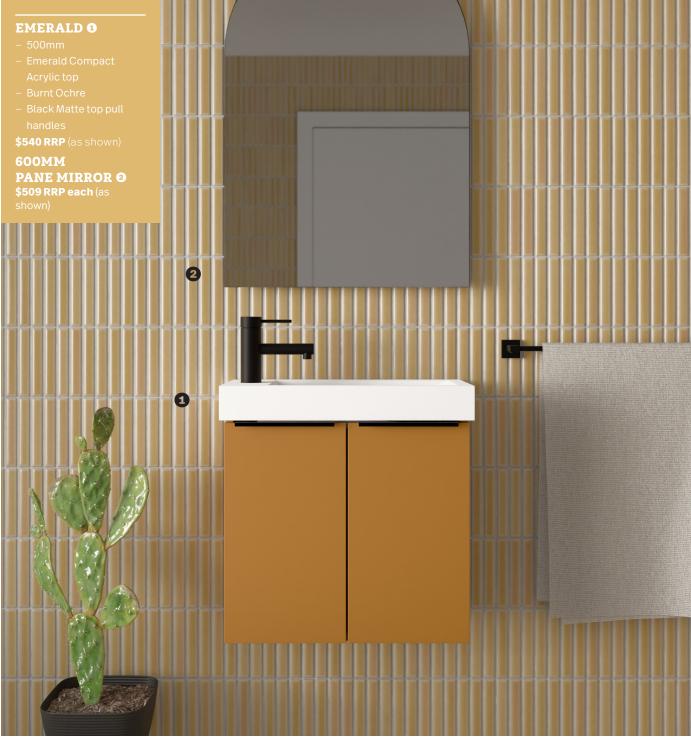

# **Emerald Compact**

The clean lines of the Emerald make this compact vanity a blank canvas. With different handle options or your choice of colour, your small space will sparkle.

For more information on the Emerald and any of our other products, go to marquis.com.au  $\rightarrow$ 

#### **BENCH TOP OPTIONS**

Emerald Acrylic Top

#### **CABINET FINISH**

- Duragrain
- White gloss or matte
- Tranquil Retreat Matte
- Your choice of colour in Dulux
  2 pack polyurethane paint.
  (surcharge applies)

## **OPTIONS AVAILABLE**

- Wallmount or kick
- Legs (surcharge applies)
- Your choice of handle. (See marquis.com.au/handles-legs for our full range of handles)

### **CONFIGURATIONS**

Depth: 260mm | Wallmount height: 450mm | Kick/leg height: 790mm

| PRICE LIST               |                                 | Moulded top               | Optional Extras     |                                 |
|--------------------------|---------------------------------|---------------------------|---------------------|---------------------------------|
|                          |                                 | <b>Emerald</b><br>Acrylic | Legs<br>(surcharge) | Dulux all colour<br>(surcharge) |
| Emerald Compact<br>500mm | Wallmount 2 door<br>Kick 2 door | \$540                     | \$150               | \$200                           |