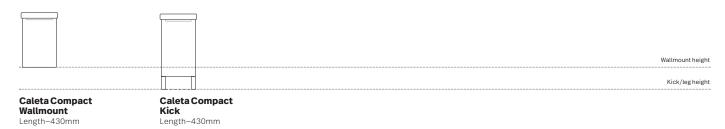

### **CONFIGURATIONS**

Depth: 330mm | Wallmount height: 510mm | Kick/leg height: 840mm

| PRICE LIST                                  |                  | Moulded top      | Optional Extras     |                                    |
|---------------------------------------------|------------------|------------------|---------------------|------------------------------------|
|                                             |                  | Cadiz<br>Ceramic | Legs<br>(surcharge) | Dulux<br>all colour<br>(surcharge) |
| <b>Caleta Compact</b><br>430mm centre basin | Wallmount 1 door | \$520            | \$150               | \$200                              |
|                                             | Kick 1 door      |                  |                     |                                    |