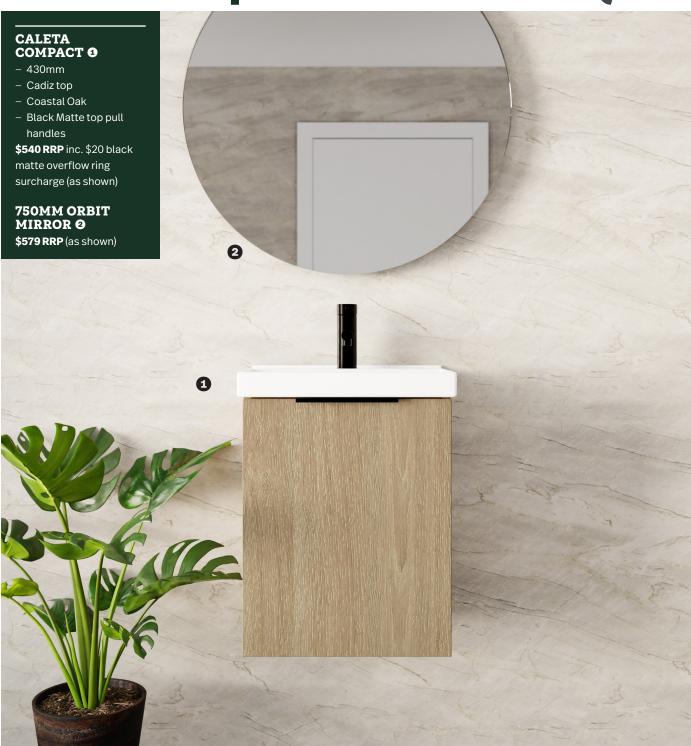

# **Caleta Compact**

## **MARQUIS**

This door-only compact vanity has a clean form that adds function without cluttering small spaces.

For more information on the Caleta Compact and any of our other products, go to marquis.com.au →

#### **BENCH TOP OPTIONS**

Cadiz white gloss ceramic top (1 tap hole only)

### **CABINET FINISH**

- Duragrain
- White gloss or matte
- Tranquil Retreat Matte
- Your choice of colour in Dulux
  2 pack polyurethane paint.
  (surcharge applies)

#### **OPTIONS AVAILABLE**

- Wallmount or kick
- Legs (surcharge applies)
- Left or right door hinge
- Your choice of handle or side reverse fingerpull.
   (See marquis.com.au/ handles-legs for our full range of handles)