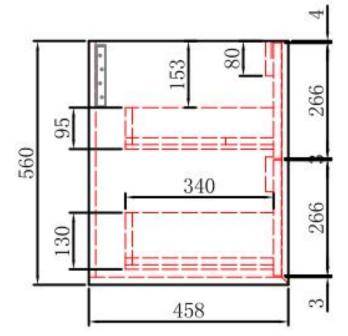

### **AINSLEY WALL HUNG**

Code: CAWH52-600

#### **Features:**

- All-drawers model
- Premium-grade, durable timber plywood
- Natural Timber grains with hard wearing laminate finish
- Hettich Quadro S full extension, soft close drawer runners
- Bevel edge design
- Minimalist L-rail design finger pull drawers
- Drawer Organiser included
- Premium graphite interior