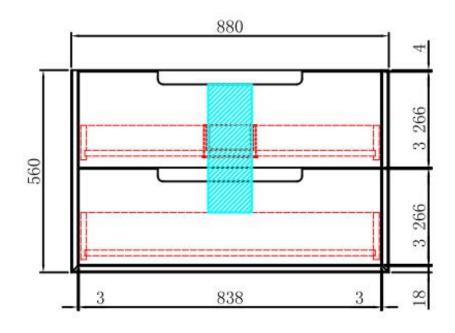

### **AINSLEY WALL HUNG**

Code: CAWH52-600

#### **Features:**

- All-drawers model
- Premium-grade, durable timber plywood
- Natural Timber grains with hard wearing laminate finish
- Hettich Quadro S full extension, soft close drawer runners
- Bevel edge design
- Minimalist L-rail design finger pull drawers
- Drawer Organiser included
- Premium graphite interior