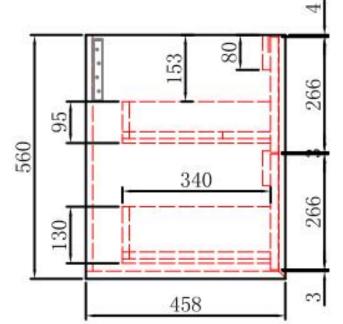

### **AINSLEY WALL HUNG**

Code: CAWH52-1200

#### **Features:**

- All-drawers model
- Premium-grade, durable timber plywood
- Natural Timber grains with hard wearing laminate finish
- Hettich Quadro S full extension, soft close drawer runners
- Bevel edge design
- Minimalist L-rail design finger pull drawers
- Drawer Organiser included
- Premium graphite interior