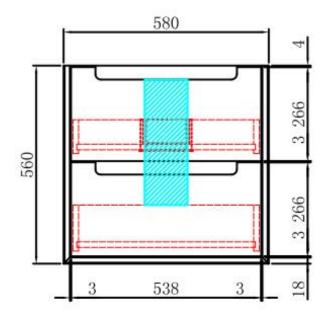

### **AINSLEY WALL HUNG**

Code: CAWH52-600

#### **Features:**

- All-drawers model
- Premium-grade, durable timber plywood
- Natural Timber grains with hard wearing laminate finish
- Hettich Quadro S full extension, soft close drawer runners
- Bevel edge design
- Minimalist L-rail design finger pull drawers
- Drawer Organiser included
- Premium graphite interior