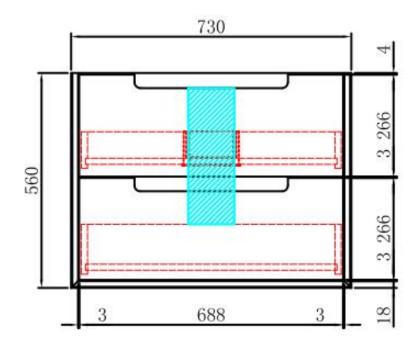

### **AINSLEY WALL HUNG**

Code: CAWH52-750

#### **Features:**

- All-drawers model
- Premium-grade, durable timber plywood
- Natural Timber grains with hard wearing laminate finish
- Hettich Quadro S full extension, soft close drawer runners
- Bevel edge design
- Minimalist L-rail design finger pull drawers
- Drawer Organiser included
- Premium graphite interior