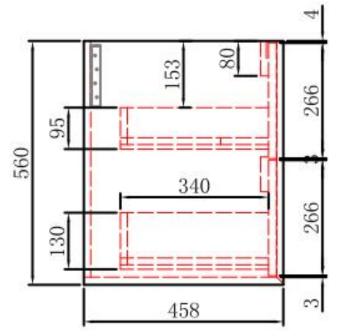

### **AINSLEY WALL HUNG**

Code: CAWH52-1200

#### **Features:**

- All-drawers model
- Premium-grade, durable timber plywood
- Natural Timber grains with hard wearing laminate finish
- Hettich Quadro S full extension, soft close drawer runners
- Bevel edge design
- Minimalist L-rail design finger pull drawers
- Drawer Organiser included
- Premium graphite interior