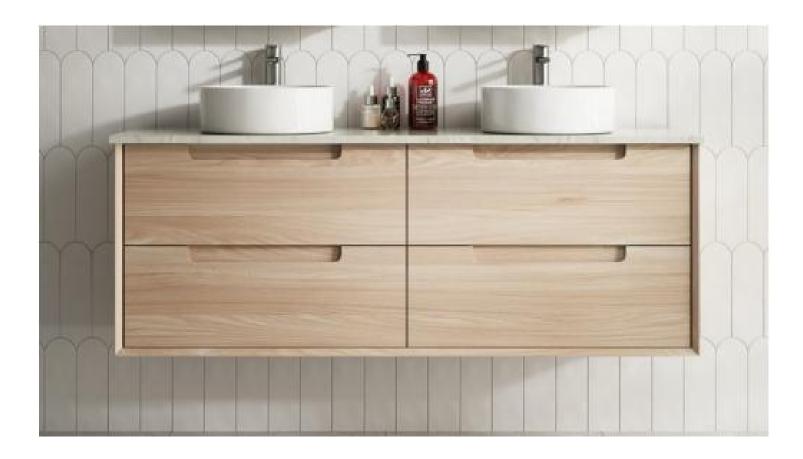

### **AINSLEY WALL HUNG**

Code: CAWH52-1200

#### **Features:**

- All-drawers model
- Premium-grade, durable timber plywood
- Natural Timber grains with hard wearing laminate finish
- Hettich Quadro S full extension, soft close drawer runners
- Bevel edge design
- Minimalist L-rail design finger pull drawers
- Drawer Organiser included
- Premium graphite interior