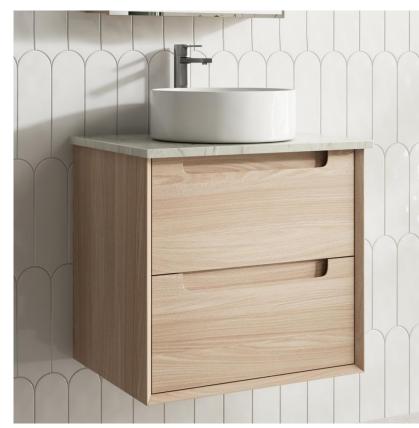

### **AINSLEY WALL HUNG**

Code: CAWH52-750

#### **Features:**

- All-drawers model
- Premium-grade, durable timber plywood
- Natural Timber grains with hard wearing laminate finish
- Hettich Quadro S full extension, soft close drawer runners
- Bevel edge design
- Minimalist L-rail design finger pull drawers
- Drawer Organiser included
- Premium graphite interior