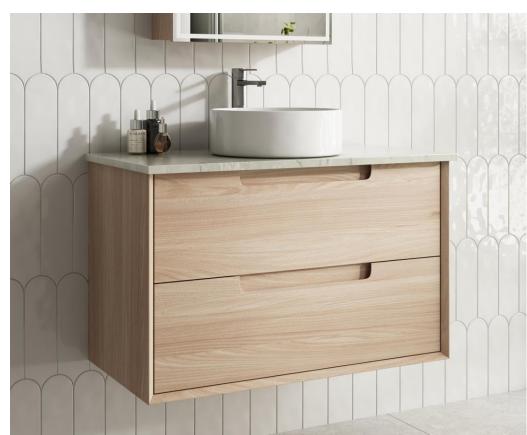

### **AINSLEY WALL HUNG**

Code: CAWH52-600

#### **Features:**

- All-drawers model
- Premium-grade, durable timber plywood
- Natural Timber grains with hard wearing laminate finish
- Hettich Quadro S full extension, soft close drawer runners
- Bevel edge design
- Minimalist L-rail design finger pull drawers
- Drawer Organiser included
- Premium graphite interior