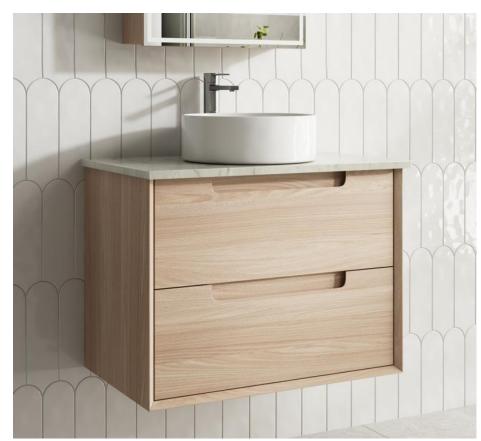

### **AINSLEY WALL HUNG**

Code: CAWH52-600

#### **Features:**

- All-drawers model
- Premium-grade, durable timber plywood
- Natural Timber grains with hard wearing laminate finish
- Hettich Quadro S full extension, soft close drawer runners
- Bevel edge design
- Minimalist L-rail design finger pull drawers
- Drawer Organiser included
- Premium graphite interior