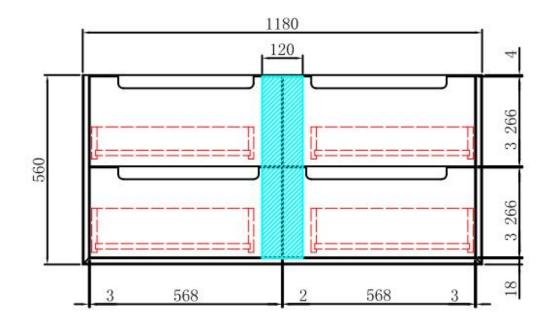

### **AINSLEY WALL HUNG**

Code: CAWH52-1200

#### **Features:**

- All-drawers model
- Premium-grade, durable timber plywood
- Natural Timber grains with hard wearing laminate finish
- Hettich Quadro S full extension, soft close drawer runners
- Bevel edge design
- Minimalist L-rail design finger pull drawers
- Drawer Organiser included
- Premium graphite interior