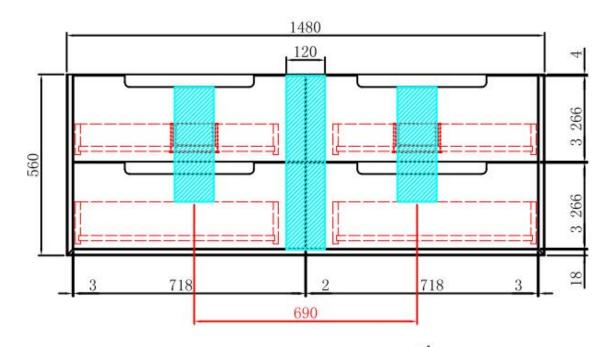

## **AINSLEY WALL HUNG**

Code: CAWH52-1500

#### **Features:**

- All-drawers model
- Premium-grade, durable timber plywood
- Natural Timber grains with hard wearing laminate finish
- Hettich Quadro S full extension, soft close drawer runners
- Bevel edge design
- Minimalist L-rail design finger pull drawers
- Drawer Organiser included
- Premium graphite interior