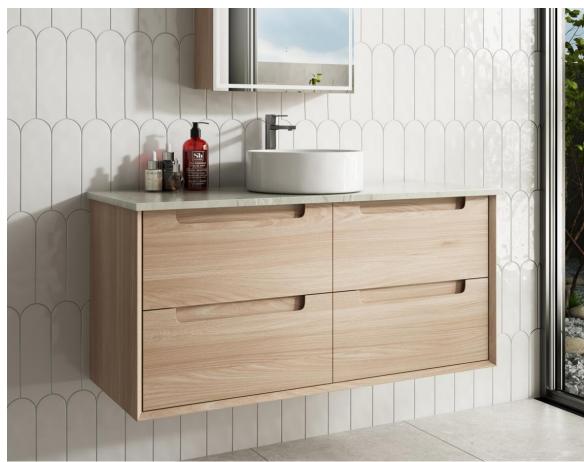

### **AINSLEY WALL HUNG**

Code: CAWH52-600

#### **Features:**

- All-drawers model
- Premium-grade, durable timber plywood
- Natural Timber grains with hard wearing laminate finish
- Hettich Quadro S full extension, soft close drawer runners
- Bevel edge design
- Minimalist L-rail design finger pull drawers
- Drawer Organiser included
- Premium graphite interior