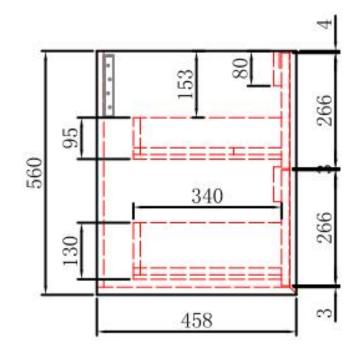

### **AINSLEY WALL HUNG**

Code: CAWH52-600

#### **Features:**

- All-drawers model
- Premium-grade, durable timber plywood
- Natural Timber grains with hard wearing laminate finish
- Hettich Quadro S full extension, soft close drawer runners
- Bevel edge design
- Minimalist L-rail design finger pull drawers
- Drawer Organiser included
- Premium graphite interior