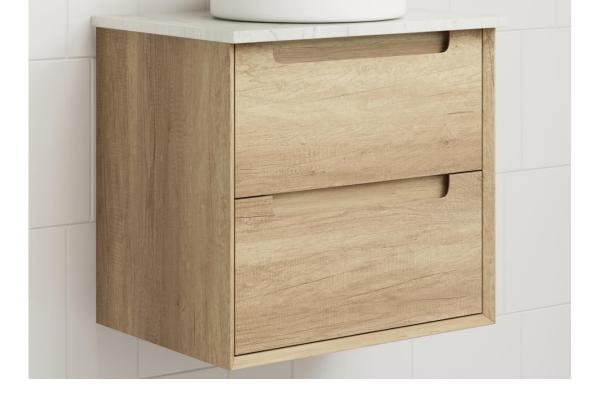

### Features:

- All-drawers model
- Premium-grade, durable timber plywood
- Natural Timber grains with hard wearing laminate finish
- Hettich Quadro S full extension, soft close drawer runners
- Bevel edge design
- Minimalist L-rail design finger pull drawers
- Drawer Organiser included
- Premium graphite interior