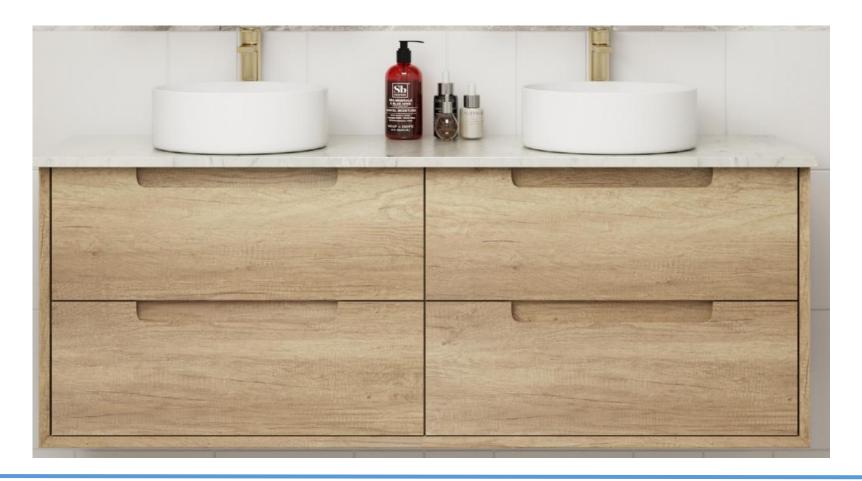

# **MORENO WALL HUNG**

## 

## Code: CAWH51-1200

### Features:

- All-drawers model
- Premium-grade, durable timber plywood
- Natural Timber grains with hard wearing laminate finish
- Hettich Quadro S full extension, soft close drawer runners
- Bevel edge design
- Minimalist L-rail design finger pull drawers
- Drawer Organiser included
- Premium graphite interior