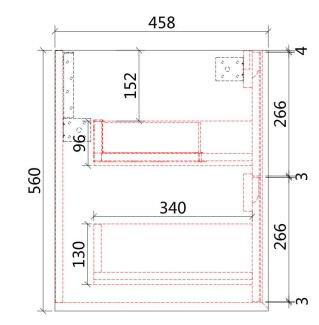

### Features:

- All-drawers model
- Premium-grade, durable timber plywood
- Natural Timber grains with hard wearing laminate finish
- Hettich Quadro S full extension, soft close drawer runners
- Bevel edge design
- Minimalist L-rail design finger pull drawers
- Drawer Organiser included
- Premium graphite interior