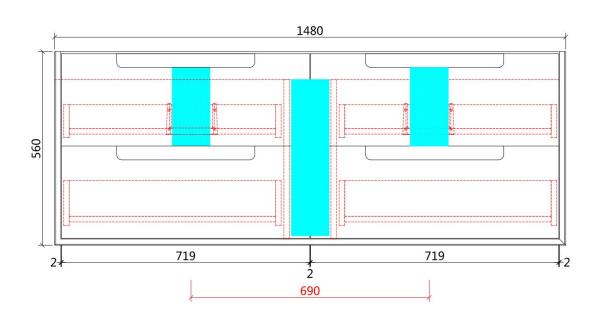

# **MORENO WALL HUNG**

Code: CAWH51-1500

### Features:

- All-drawers model
- Premium-grade, durable timber plywood
- Natural Timber grains with hard wearing laminate finish
- Hettich Quadro S full extension, soft close drawer runners
- Bevel edge design
- Minimalist L-rail design finger pull drawers
- Drawer Organiser included
- Premium graphite interior