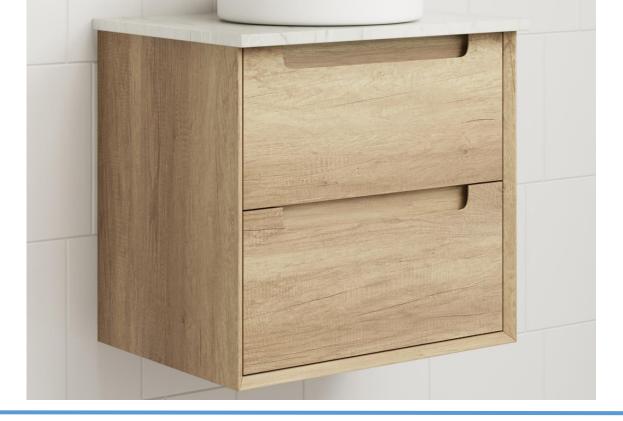

### Features:

- All-drawers model
- Premium-grade, durable timber plywood
- Natural Timber grains with hard wearing laminate finish
- Hettich Quadro S full extension, soft close drawer runners
- Bevel edge design
- Minimalist L-rail design finger pull drawers
- Drawer Organiser included
- Premium graphite interior