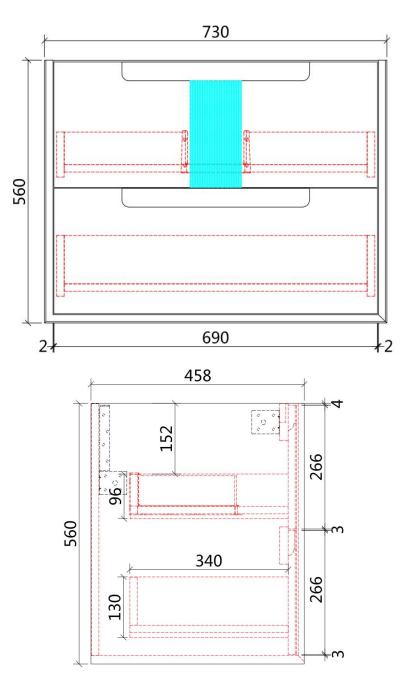

# **MORENO WALL HUNG**

### Features:

- All-drawers model
- Premium-grade, durable timber plywood
- Natural Timber grains with hard wearing laminate finish
- Hettich Quadro S full extension, soft close drawer runners
- Bevel edge design
- Minimalist L-rail design finger pull drawers
- Drawer Organiser included
- Premium graphite interior