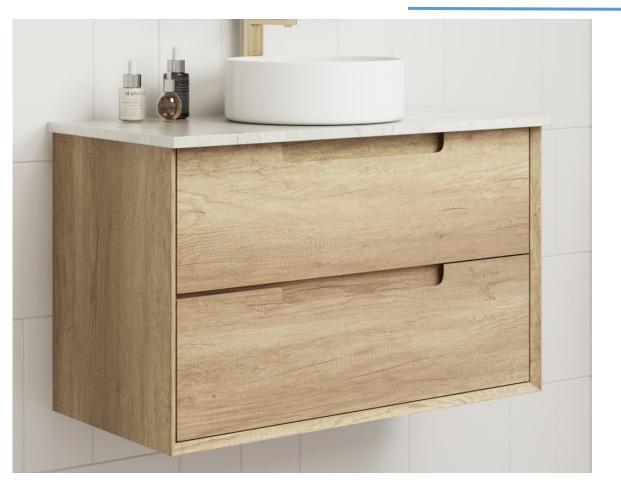

### Features:

- All-drawers model
- Premium-grade, durable timber plywood
- Natural Timber grains with hard wearing laminate finish
- Hettich Quadro S full extension, soft close drawer runners
- Bevel edge design
- Minimalist L-rail design finger pull drawers
- Drawer Organiser included
- Premium graphite interior