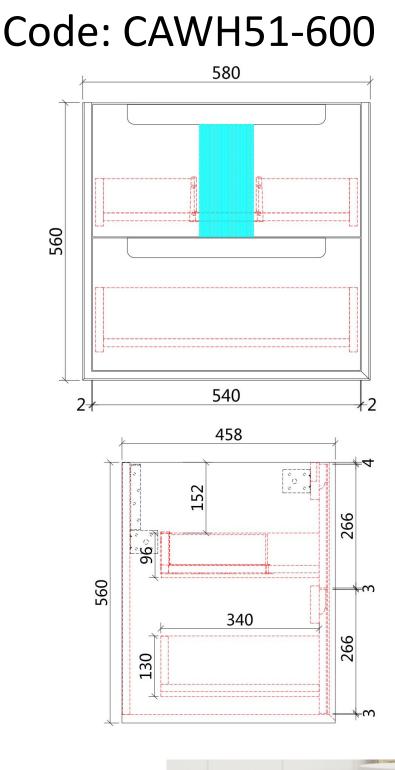

## Code: CAWH51-600

### Features:

- All-drawers model
- Premium-grade, durable timber plywood
- Natural Timber grains with hard wearing laminate finish
- Hettich Quadro S full extension, soft close drawer runners
- Bevel edge design
- Minimalist L-rail design finger pull drawers
- Drawer Organiser included
- Premium graphite interior