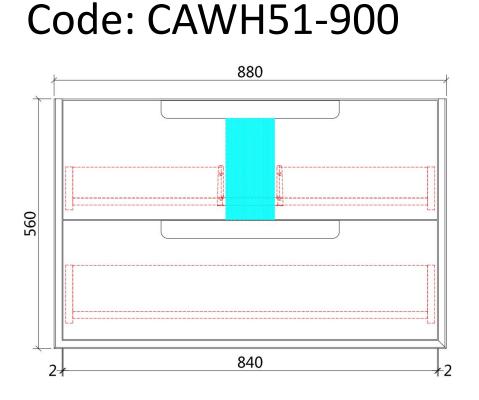

### Features:

- All-drawers model
- Premium-grade, durable timber plywood
- Natural Timber grains with hard wearing laminate finish
- Hettich Quadro S full extension, soft close drawer runners
- Bevel edge design
- Minimalist L-rail design finger pull drawers
- Drawer Organiser included
- Premium graphite interior