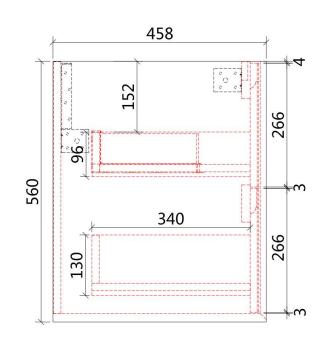

# **MORENO WALL HUNG**

Code: CAWH51-1500

### Features:

- All-drawers model
- Premium-grade, durable timber plywood
- Natural Timber grains with hard wearing laminate finish
- Hettich Quadro S full extension, soft close drawer runners
- Bevel edge design
- Minimalist L-rail design finger pull drawers
- Drawer Organiser included
- Premium graphite interior