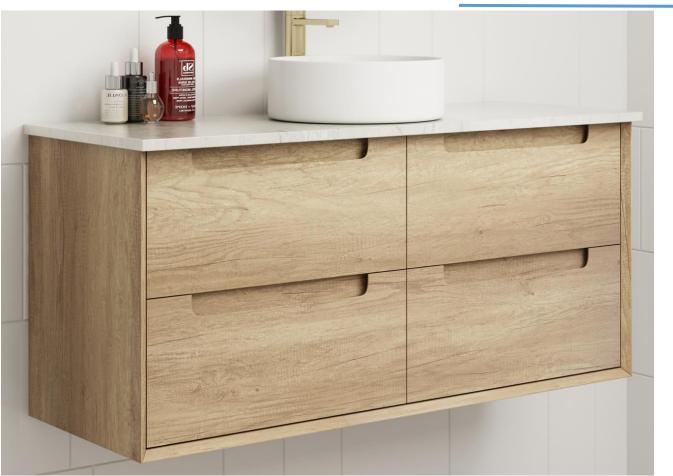

# **MORENO WALL HUNG**

Code: CAWH51-1500

### Features:

- All-drawers model
- Premium-grade, durable timber plywood
- Natural Timber grains with hard wearing laminate finish
- Hettich Quadro S full extension, soft close drawer runners
- Bevel edge design
- Minimalist L-rail design finger pull drawers
- Drawer Organiser included
- Premium graphite interior