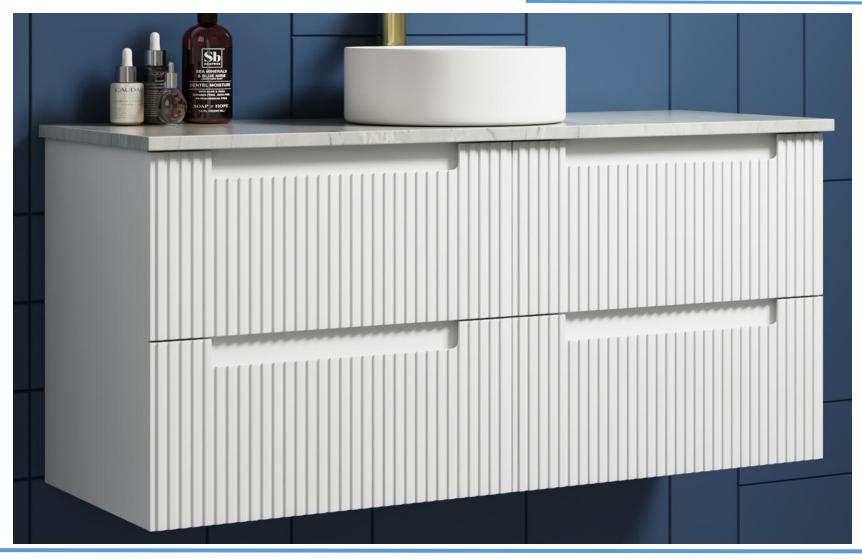

### **NEVA WALL HUNG**

Code: CAWH49-600

- All-drawers model
- Premium-grade, durable timber plywood
- Contemporary Strata in matte white polyurethane finish
- Hettich Quadro S full extension, soft close drawer runners
- Minimalist L-rail design finger pull drawers
- Drawer Organiser included
- Premium graphite interior

### **NEVA WALL HUNG**

Code: CAWH49-750

- All-drawers model
- Premium-grade, durable timber plywood
- Contemporary Strata in matte white polyurethane finish
- Hettich Quadro S full extension, soft close drawer runners
- Minimalist L-rail design finger pull drawers
- Drawer Organiser included
- Premium graphite interior

### **NEVA WALL HUNG**

Code: CAWH49-900

- All-drawers model
- Premium-grade, durable timber plywood
- Contemporary Strata in matte white polyurethane finish
- Hettich Quadro S full extension, soft close drawer runners
- Minimalist L-rail design finger pull drawers
- Drawer Organiser included
- Premium graphite interior

## **NEVA WALL HUNG**

Code: CAWH49-1200

- All-drawers model
- Premium-grade, durable timber plywood
- Contemporary Strata in matte white polyurethane finish
- Hettich Quadro S full extension, soft close drawer runners
- Minimalist L-rail design finger pull drawers
- Drawer Organiser included
- Premium graphite interior

## **NEVA WALL HUNG**

Code: CAWH49-1500

340

- All-drawers model
- Premium-grade, durable timber plywood
- Contemporary Strata in matte white polyurethane finish
- Hettich Quadro S full extension, soft close drawer runners
- Minimalist L-rail design finger pull drawers
- Drawer Organiser included
- Premium graphite interior