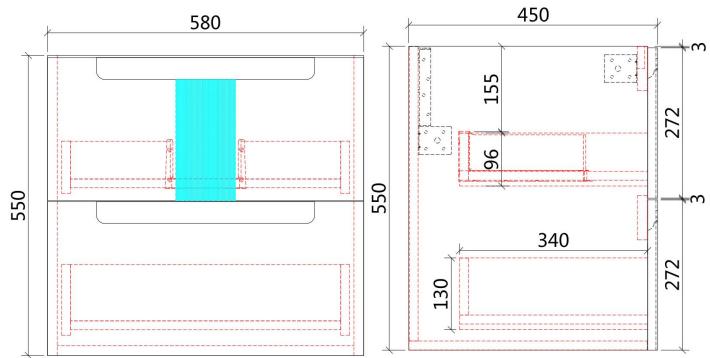

### **NEVA WALL HUNG**

Code: CAWH49-600

- All-drawers model
- Premium-grade, durable timber plywood
- Contemporary Strata in matte white polyurethane finish
- Hettich Quadro S full extension, soft close drawer runners
- Minimalist L-rail design finger pull drawers
- Drawer Organiser included
- Premium graphite interior

### **NEVA WALL HUNG**

Code: CAWH49-750

- All-drawers model
- Premium-grade, durable timber plywood
- Contemporary Strata in matte white polyurethane finish
- Hettich Quadro S full extension, soft close drawer runners
- Minimalist L-rail design finger pull drawers
- Drawer Organiser included
- Premium graphite interior

### **NEVA WALL HUNG**

Code: CAWH49-900

- All-drawers model
- Premium-grade, durable timber plywood
- Contemporary Strata in matte white polyurethane finish
- Hettich Quadro S full extension, soft close drawer runners
- Minimalist L-rail design finger pull drawers
- Drawer Organiser included
- Premium graphite interior

## **NEVA WALL HUNG**

Code: CAWH49-1200

- All-drawers model
- Premium-grade, durable timber plywood
- Contemporary Strata in matte white polyurethane finish
- Hettich Quadro S full extension, soft close drawer runners
- Minimalist L-rail design finger pull drawers
- Drawer Organiser included
- Premium graphite interior

## **NEVA WALL HUNG**

Code: CAWH49-1500

340

- All-drawers model
- Premium-grade, durable timber plywood
- Contemporary Strata in matte white polyurethane finish
- Hettich Quadro S full extension, soft close drawer runners
- Minimalist L-rail design finger pull drawers
- Drawer Organiser included
- Premium graphite interior