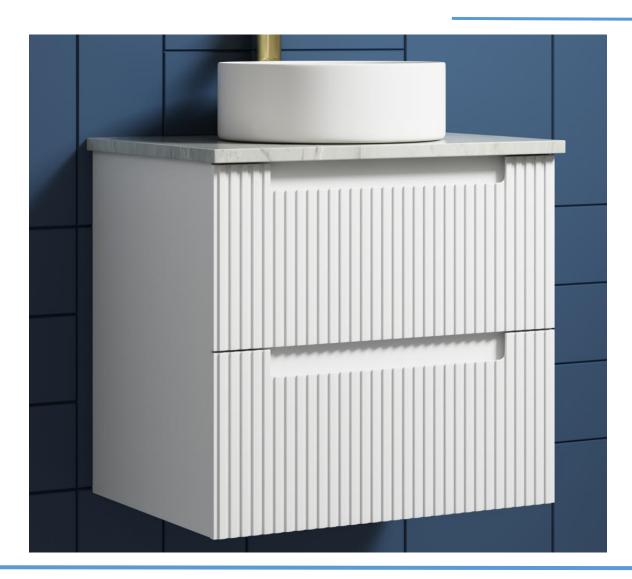

### **NEVA WALL HUNG**

Code: CAWH49-600

- All-drawers model
- Premium-grade, durable timber plywood
- Contemporary Strata in matte white polyurethane finish
- Hettich Quadro S full extension, soft close drawer runners
- Minimalist L-rail design finger pull drawers
- Drawer Organiser included
- Premium graphite interior

### **NEVA WALL HUNG**

Code: CAWH49-750

- All-drawers model
- Premium-grade, durable timber plywood
- Contemporary Strata in matte white polyurethane finish
- Hettich Quadro S full extension, soft close drawer runners
- Minimalist L-rail design finger pull drawers
- Drawer Organiser included
- Premium graphite interior

### **NEVA WALL HUNG**

Code: CAWH49-900

- All-drawers model
- Premium-grade, durable timber plywood
- Contemporary Strata in matte white polyurethane finish
- Hettich Quadro S full extension, soft close drawer runners
- Minimalist L-rail design finger pull drawers
- Drawer Organiser included
- Premium graphite interior

## **NEVA WALL HUNG**

Code: CAWH49-1200

- All-drawers model
- Premium-grade, durable timber plywood
- Contemporary Strata in matte white polyurethane finish
- Hettich Quadro S full extension, soft close drawer runners
- Minimalist L-rail design finger pull drawers
- Drawer Organiser included
- Premium graphite interior

## **NEVA WALL HUNG**

Code: CAWH49-1500

340

- All-drawers model
- Premium-grade, durable timber plywood
- Contemporary Strata in matte white polyurethane finish
- Hettich Quadro S full extension, soft close drawer runners
- Minimalist L-rail design finger pull drawers
- Drawer Organiser included
- Premium graphite interior