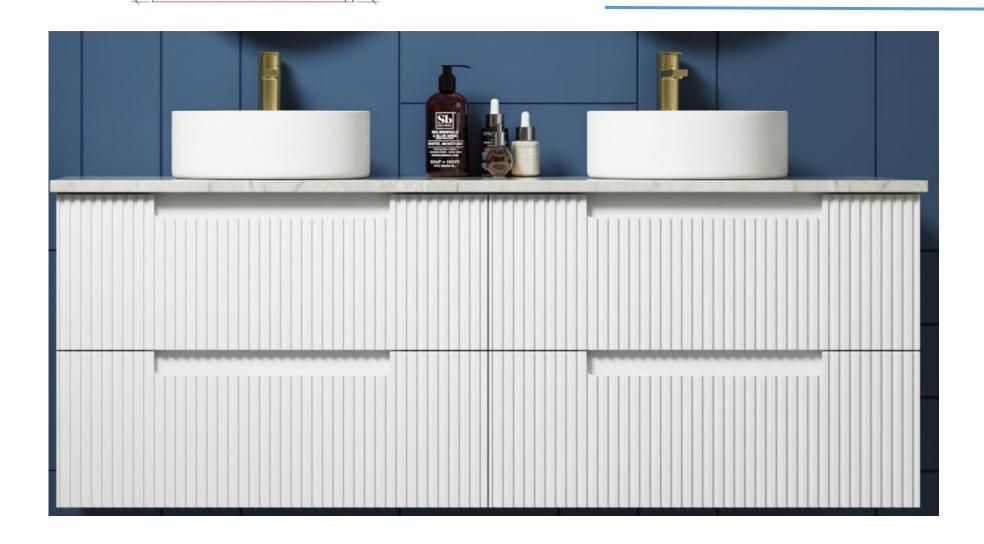

## **NEVA WALL HUNG**

Code: CAWH49-1500

340

- All-drawers model
- Premium-grade, durable timber plywood
- Contemporary Strata in matte white polyurethane finish
- Hettich Quadro S full extension, soft close drawer runners
- Minimalist L-rail design finger pull drawers
- Drawer Organiser included
- Premium graphite interior