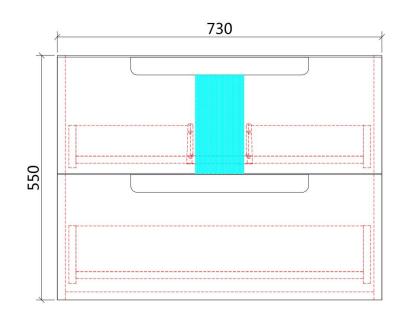

### **NEVA WALL HUNG**

Code: CAWH49-750

- All-drawers model
- Premium-grade, durable timber plywood
- Contemporary Strata in matte white polyurethane finish
- Hettich Quadro S full extension, soft close drawer runners
- Minimalist L-rail design finger pull drawers
- Drawer Organiser included
- Premium graphite interior