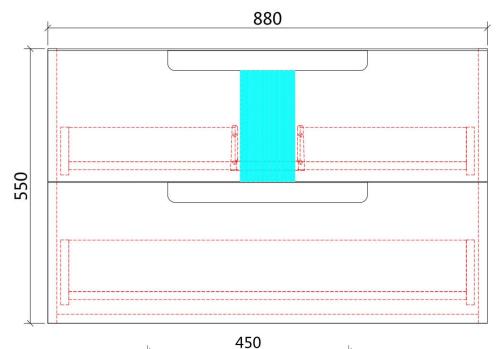

### **NEVA WALL HUNG**

Code: CAWH49-900

- All-drawers model
- Premium-grade, durable timber plywood
- Contemporary Strata in matte white polyurethane finish
- Hettich Quadro S full extension, soft close drawer runners
- Minimalist L-rail design finger pull drawers
- Drawer Organiser included
- Premium graphite interior