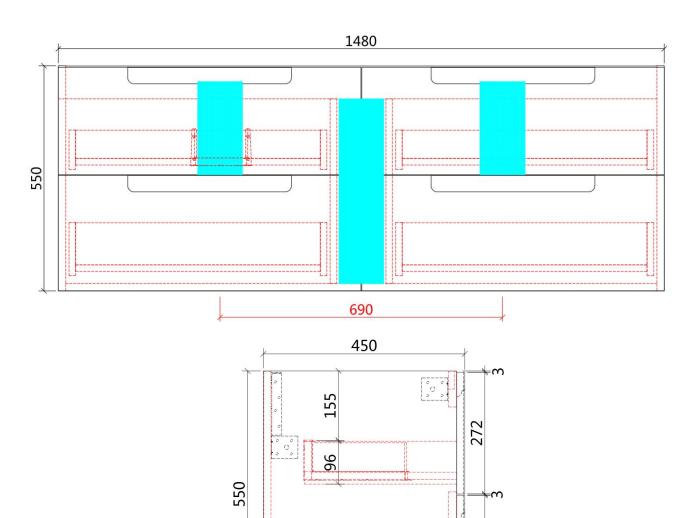

## **NEVA WALL HUNG**

Code: CAWH49-1500

340

- All-drawers model
- Premium-grade, durable timber plywood
- Contemporary Strata in matte white polyurethane finish
- Hettich Quadro S full extension, soft close drawer runners
- Minimalist L-rail design finger pull drawers
- Drawer Organiser included
- Premium graphite interior