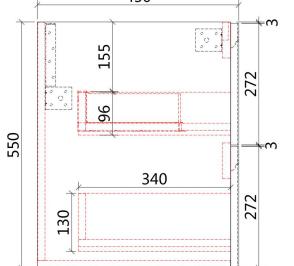

### **NEVA WALL HUNG**

Code: CAWH49-900

- All-drawers model
- Premium-grade, durable timber plywood
- Contemporary Strata in matte white polyurethane finish
- Hettich Quadro S full extension, soft close drawer runners
- Minimalist L-rail design finger pull drawers
- Drawer Organiser included
- Premium graphite interior