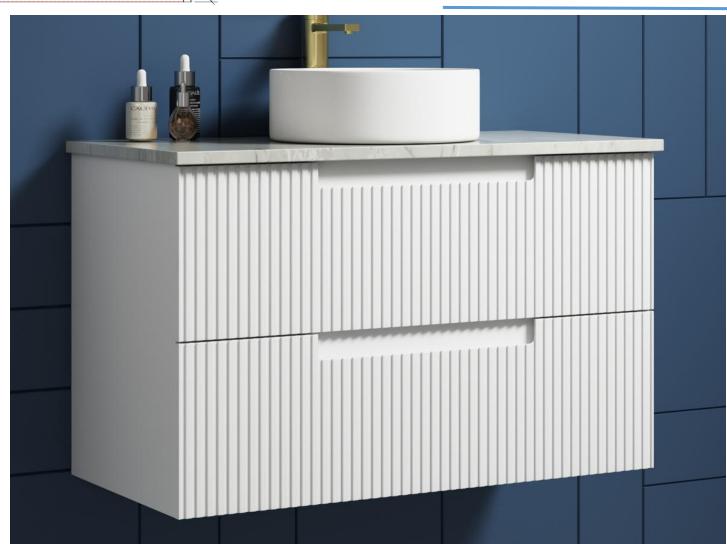

### **NEVA WALL HUNG**

Code: CAWH49-900

- All-drawers model
- Premium-grade, durable timber plywood
- Contemporary Strata in matte white polyurethane finish
- Hettich Quadro S full extension, soft close drawer runners
- Minimalist L-rail design finger pull drawers
- Drawer Organiser included
- Premium graphite interior