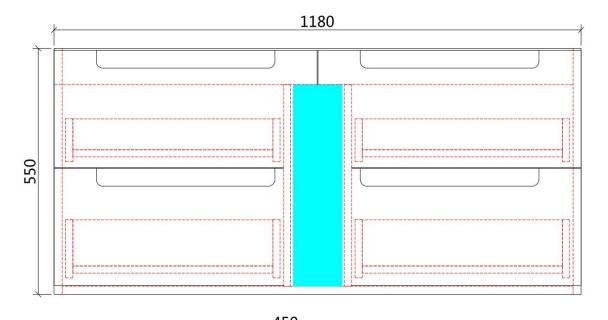

## **NEVA WALL HUNG**

Code: CAWH49-1200

- All-drawers model
- Premium-grade, durable timber plywood
- Contemporary Strata in matte white polyurethane finish
- Hettich Quadro S full extension, soft close drawer runners
- Minimalist L-rail design finger pull drawers
- Drawer Organiser included
- Premium graphite interior