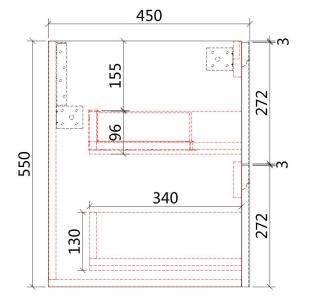

### **NEVA WALL HUNG**

Code: CAWH49-600

- All-drawers model
- Premium-grade, durable timber plywood
- Contemporary Strata in matte white polyurethane finish
- Hettich Quadro S full extension, soft close drawer runners
- Minimalist L-rail design finger pull drawers
- Drawer Organiser included
- Premium graphite interior

### **NEVA WALL HUNG**

Code: CAWH49-750

- All-drawers model
- Premium-grade, durable timber plywood
- Contemporary Strata in matte white polyurethane finish
- Hettich Quadro S full extension, soft close drawer runners
- Minimalist L-rail design finger pull drawers
- Drawer Organiser included
- Premium graphite interior

### **NEVA WALL HUNG**

Code: CAWH49-900

- All-drawers model
- Premium-grade, durable timber plywood
- Contemporary Strata in matte white polyurethane finish
- Hettich Quadro S full extension, soft close drawer runners
- Minimalist L-rail design finger pull drawers
- Drawer Organiser included
- Premium graphite interior

## **NEVA WALL HUNG**

Code: CAWH49-1200

- All-drawers model
- Premium-grade, durable timber plywood
- Contemporary Strata in matte white polyurethane finish
- Hettich Quadro S full extension, soft close drawer runners
- Minimalist L-rail design finger pull drawers
- Drawer Organiser included
- Premium graphite interior

## **NEVA WALL HUNG**

Code: CAWH49-1500

340

- All-drawers model
- Premium-grade, durable timber plywood
- Contemporary Strata in matte white polyurethane finish
- Hettich Quadro S full extension, soft close drawer runners
- Minimalist L-rail design finger pull drawers
- Drawer Organiser included
- Premium graphite interior