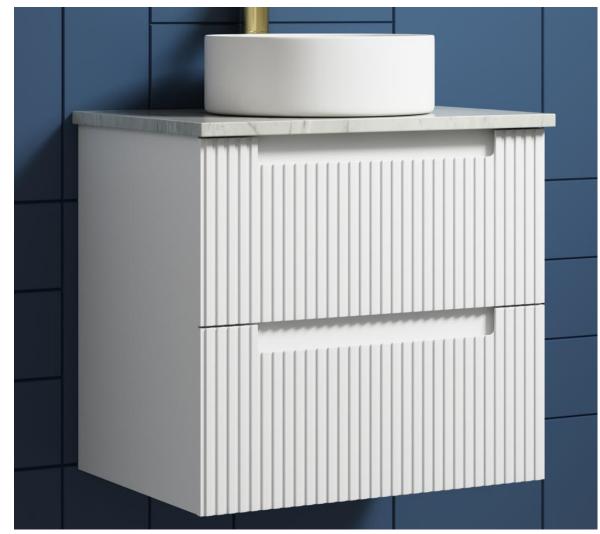

### **NEVA WALL HUNG**

Code: CAWH49-900

- All-drawers model
- Premium-grade, durable timber plywood
- Contemporary Strata in matte white polyurethane finish
- Hettich Quadro S full extension, soft close drawer runners
- Minimalist L-rail design finger pull drawers
- Drawer Organiser included
- Premium graphite interior