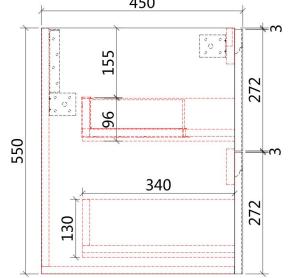

## **NEVA WALL HUNG**

Code: CAWH49-1200

- All-drawers model
- Premium-grade, durable timber plywood
- Contemporary Strata in matte white polyurethane finish
- Hettich Quadro S full extension, soft close drawer runners
- Minimalist L-rail design finger pull drawers
- Drawer Organiser included
- Premium graphite interior