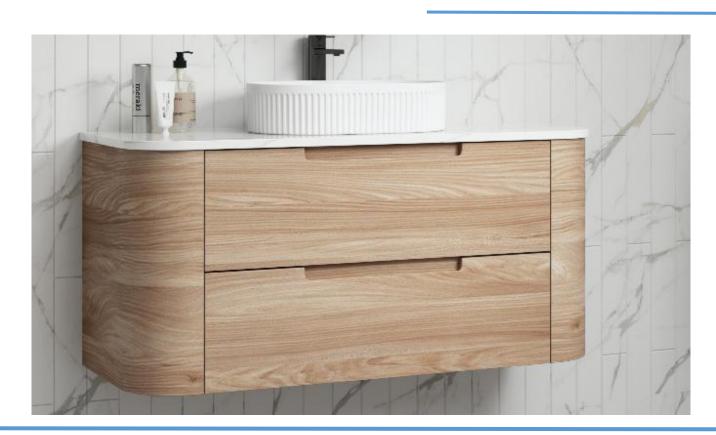

### **BRIONY WALL HUNG**

Code: CAWH48-1200

- All-drawers model with curved feature ends.
- Stacked drawers: Versatile and spacious
- Premium-grade, durable timber plywood
- Real Timber grains with hard wearing laminate finish
- Hettich Quadro S full extension, soft close drawer runners
- Minimalist L-rail design finger pull drawers
- Drawer Organiser included
- Premium graphite interior