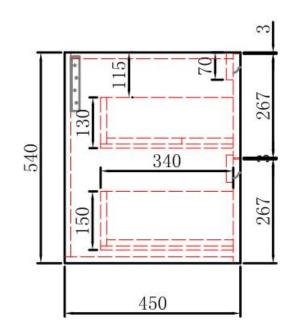

## **BRIONY WALL HUNG**

Code: CAWH48-1800

- All-drawers model with curved feature ends.
- Stacked drawers: Versatile and spacious
- Premium-grade, durable timber plywood
- Real Timber grains with hard wearing laminate finish
- Hettich Quadro S full extension, soft close drawer runners
- Minimalist L-rail design finger pull drawers
- Drawer Organiser included
- Premium graphite interior