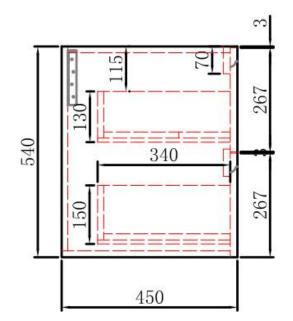

### **BRIONY WALL HUNG**

Code: CAWH48-900

- All-drawers model with curved feature ends.
- Stacked drawers: Versatile and spacious
- Premium-grade, durable timber plywood
- Real Timber grains with hard wearing laminate finish
- Hettich Quadro S full extension, soft close drawer runners
- Minimalist L-rail design finger pull drawers
- Drawer Organiser included
- Premium graphite interior