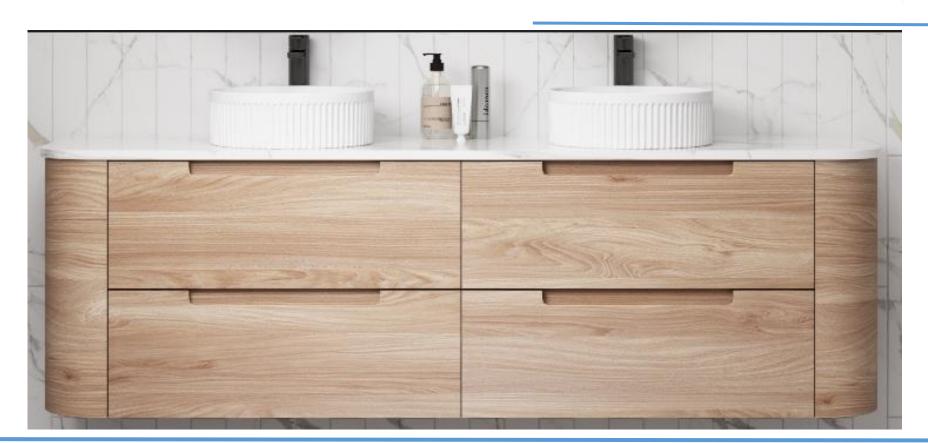

## **BRIONY WALL HUNG**

Code: CAWH48-1800

- All-drawers model with curved feature ends.
- Stacked drawers: Versatile and spacious
- Premium-grade, durable timber plywood
- Real Timber grains with hard wearing laminate finish
- Hettich Quadro S full extension, soft close drawer runners
- Minimalist L-rail design finger pull drawers
- Drawer Organiser included
- Premium graphite interior