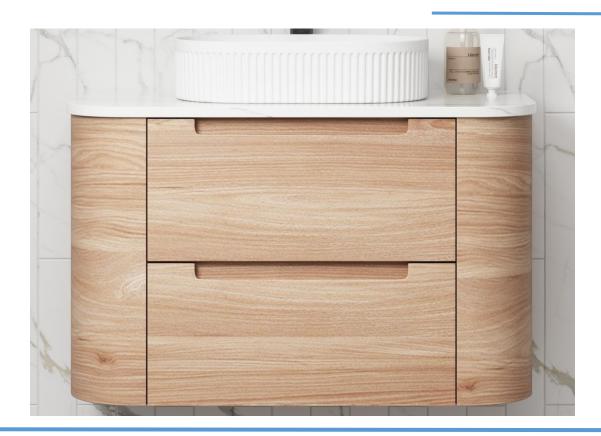

## **BRIONY WALL HUNG**

Code: CAWH48-750

- All-drawers model with curved feature ends.
- Stacked drawers: Versatile and spacious
- Premium-grade, durable timber plywood
- Real Timber grains with hard wearing laminate finish
- Hettich Quadro S full extension, soft close drawer runners
- Minimalist L-rail design finger pull drawers
- Drawer Organiser included
- Premium graphite interior

### **BRIONY WALL HUNG**

Code: CAWH48-900

- All-drawers model with curved feature ends.
- Stacked drawers: Versatile and spacious
- Premium-grade, durable timber plywood
- Real Timber grains with hard wearing laminate finish
- Hettich Quadro S full extension, soft close drawer runners
- Minimalist L-rail design finger pull drawers
- Drawer Organiser included
- Premium graphite interior

### **BRIONY WALL HUNG**

Code: CAWH48-1200

- All-drawers model with curved feature ends.
- Stacked drawers: Versatile and spacious
- Premium-grade, durable timber plywood
- Real Timber grains with hard wearing laminate finish
- Hettich Quadro S full extension, soft close drawer runners
- Minimalist L-rail design finger pull drawers
- Drawer Organiser included
- Premium graphite interior

## **BRIONY WALL HUNG**

Code: CAWH48-1500

- All-drawers model with curved feature ends.
- Stacked drawers: Versatile and spacious
- Premium-grade, durable timber plywood
- Real Timber grains with hard wearing laminate finish
- Hettich Quadro S full extension, soft close drawer runners
- Minimalist L-rail design finger pull drawers
- Drawer Organiser included
- Premium graphite interior

## **BRIONY WALL HUNG**

Code: CAWH48-1800

- All-drawers model with curved feature ends.
- Stacked drawers: Versatile and spacious
- Premium-grade, durable timber plywood
- Real Timber grains with hard wearing laminate finish
- Hettich Quadro S full extension, soft close drawer runners
- Minimalist L-rail design finger pull drawers
- Drawer Organiser included
- Premium graphite interior