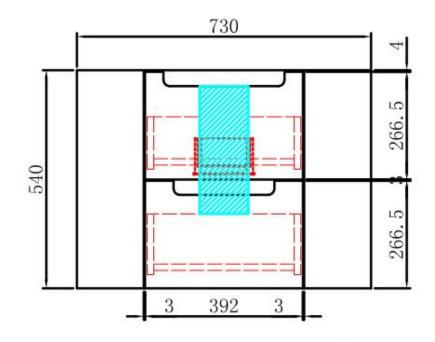

## **BRIONY WALL HUNG**

Code: CAWH48-750

- All-drawers model with curved feature ends.
- Stacked drawers: Versatile and spacious
- Premium-grade, durable timber plywood
- Real Timber grains with hard wearing laminate finish
- Hettich Quadro S full extension, soft close drawer runners
- Minimalist L-rail design finger pull drawers
- Drawer Organiser included
- Premium graphite interior

### **BRIONY WALL HUNG**

Code: CAWH48-900

- All-drawers model with curved feature ends.
- Stacked drawers: Versatile and spacious
- Premium-grade, durable timber plywood
- Real Timber grains with hard wearing laminate finish
- Hettich Quadro S full extension, soft close drawer runners
- Minimalist L-rail design finger pull drawers
- Drawer Organiser included
- Premium graphite interior