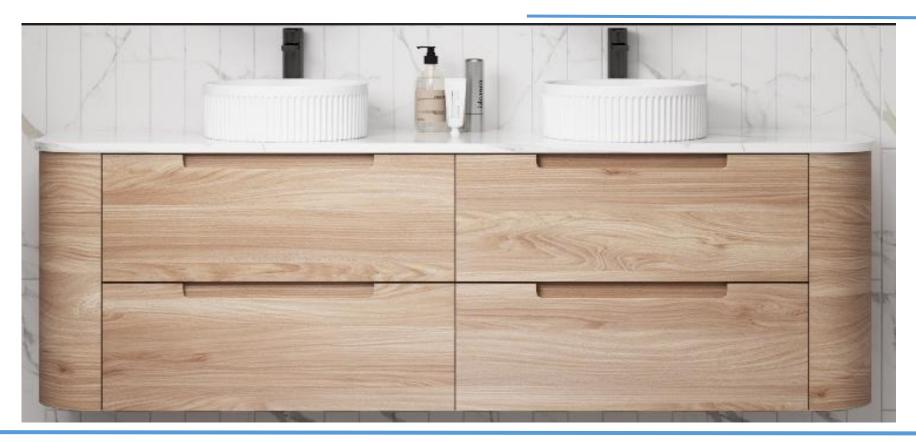

## **BRIONY WALL HUNG**

Code: CAWH48-1500

- All-drawers model with curved feature ends.
- Stacked drawers: Versatile and spacious
- Premium-grade, durable timber plywood
- Real Timber grains with hard wearing laminate finish
- Hettich Quadro S full extension, soft close drawer runners
- Minimalist L-rail design finger pull drawers
- Drawer Organiser included
- Premium graphite interior