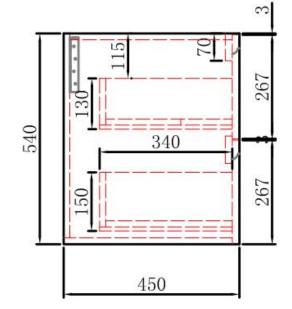

## **BRIONY WALL HUNG**

Code: CAWH48-750

- All-drawers model with curved feature ends.
- Stacked drawers: Versatile and spacious
- Premium-grade, durable timber plywood
- Real Timber grains with hard wearing laminate finish
- Hettich Quadro S full extension, soft close drawer runners
- Minimalist L-rail design finger pull drawers
- Drawer Organiser included
- Premium graphite interior

### **BRIONY WALL HUNG**

Code: CAWH48-900

- All-drawers model with curved feature ends.
- Stacked drawers: Versatile and spacious
- Premium-grade, durable timber plywood
- Real Timber grains with hard wearing laminate finish
- Hettich Quadro S full extension, soft close drawer runners
- Minimalist L-rail design finger pull drawers
- Drawer Organiser included
- Premium graphite interior