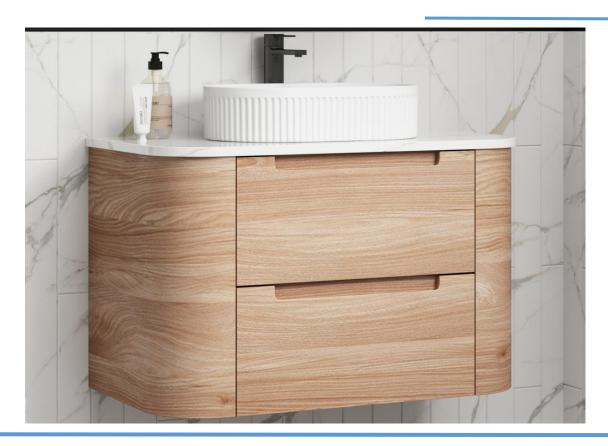

## **BRIONY WALL HUNG**

Code: CAWH48-750

- All-drawers model with curved feature ends.
- Stacked drawers: Versatile and spacious
- Premium-grade, durable timber plywood
- Real Timber grains with hard wearing laminate finish
- Hettich Quadro S full extension, soft close drawer runners
- Minimalist L-rail design finger pull drawers
- Drawer Organiser included
- Premium graphite interior

### **BRIONY WALL HUNG**

Code: CAWH48-900

- All-drawers model with curved feature ends.
- Stacked drawers: Versatile and spacious
- Premium-grade, durable timber plywood
- Real Timber grains with hard wearing laminate finish
- Hettich Quadro S full extension, soft close drawer runners
- Minimalist L-rail design finger pull drawers
- Drawer Organiser included
- Premium graphite interior

### **BRIONY WALL HUNG**

Code: CAWH48-1200

- All-drawers model with curved feature ends.
- Stacked drawers: Versatile and spacious
- Premium-grade, durable timber plywood
- Real Timber grains with hard wearing laminate finish
- Hettich Quadro S full extension, soft close drawer runners
- Minimalist L-rail design finger pull drawers
- Drawer Organiser included
- Premium graphite interior

## **BRIONY WALL HUNG**

Code: CAWH48-1500

- All-drawers model with curved feature ends.
- Stacked drawers: Versatile and spacious
- Premium-grade, durable timber plywood
- Real Timber grains with hard wearing laminate finish
- Hettich Quadro S full extension, soft close drawer runners
- Minimalist L-rail design finger pull drawers
- Drawer Organiser included
- Premium graphite interior

## **BRIONY WALL HUNG**

Code: CAWH48-1800

- All-drawers model with curved feature ends.
- Stacked drawers: Versatile and spacious
- Premium-grade, durable timber plywood
- Real Timber grains with hard wearing laminate finish
- Hettich Quadro S full extension, soft close drawer runners
- Minimalist L-rail design finger pull drawers
- Drawer Organiser included
- Premium graphite interior