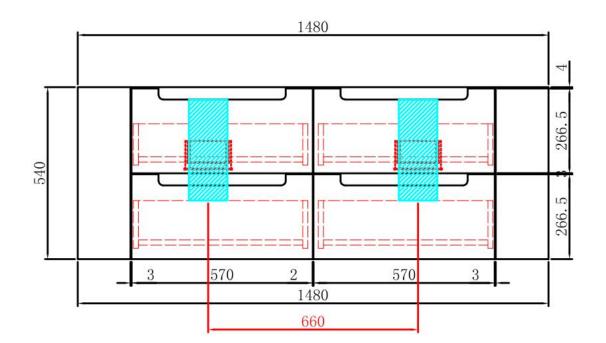

### **BRIONY WALL HUNG**

Code: CAWH48-1200

- All-drawers model with curved feature ends.
- Stacked drawers: Versatile and spacious
- Premium-grade, durable timber plywood
- Real Timber grains with hard wearing laminate finish
- Hettich Quadro S full extension, soft close drawer runners
- Minimalist L-rail design finger pull drawers
- Drawer Organiser included
- Premium graphite interior