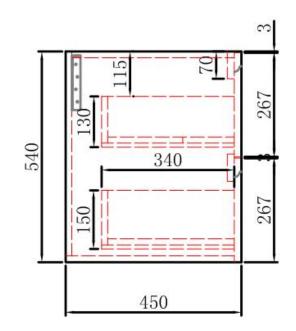

## **BRIONY WALL HUNG**

Code: CAWH48-750

- All-drawers model with curved feature ends.
- Stacked drawers: Versatile and spacious
- Premium-grade, durable timber plywood
- Real Timber grains with hard wearing laminate finish
- Hettich Quadro S full extension, soft close drawer runners
- Minimalist L-rail design finger pull drawers
- Drawer Organiser included
- Premium graphite interior