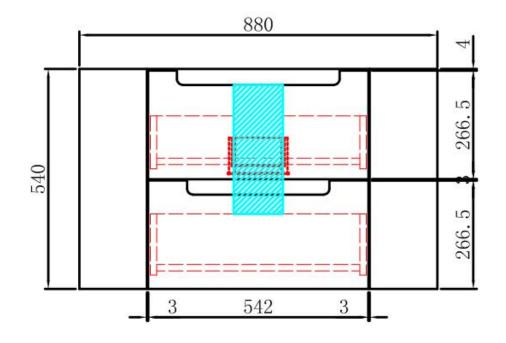

### **BRIONY WALL HUNG**

Code: CAWH48-1200

- All-drawers model with curved feature ends.
- Stacked drawers: Versatile and spacious
- Premium-grade, durable timber plywood
- Real Timber grains with hard wearing laminate finish
- Hettich Quadro S full extension, soft close drawer runners
- Minimalist L-rail design finger pull drawers
- Drawer Organiser included
- Premium graphite interior