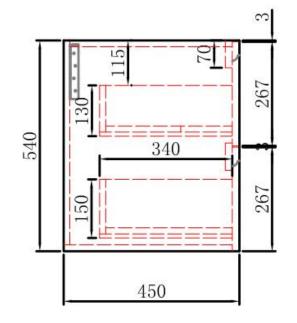

### **BRIONY WALL HUNG**

Code: CAWH48-1200

- All-drawers model with curved feature ends.
- Stacked drawers: Versatile and spacious
- Premium-grade, durable timber plywood
- Real Timber grains with hard wearing laminate finish
- Hettich Quadro S full extension, soft close drawer runners
- Minimalist L-rail design finger pull drawers
- Drawer Organiser included
- Premium graphite interior