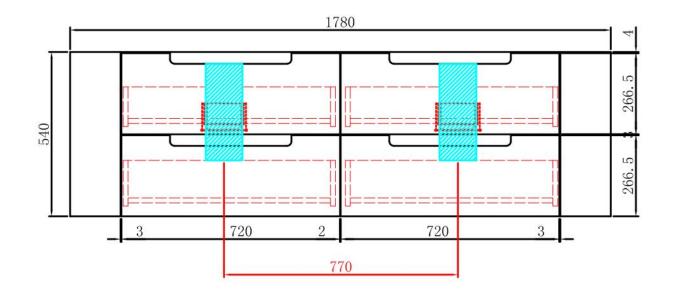

## **BRIONY WALL HUNG**

Code: CAWH48-1800

- All-drawers model with curved feature ends.
- Stacked drawers: Versatile and spacious
- Premium-grade, durable timber plywood
- Real Timber grains with hard wearing laminate finish
- Hettich Quadro S full extension, soft close drawer runners
- Minimalist L-rail design finger pull drawers
- Drawer Organiser included
- Premium graphite interior