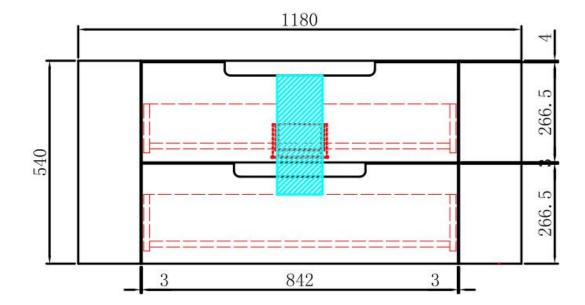

### **BRIONY WALL HUNG**

Code: CAWH48-1200

- All-drawers model with curved feature ends.
- Stacked drawers: Versatile and spacious
- Premium-grade, durable timber plywood
- Real Timber grains with hard wearing laminate finish
- Hettich Quadro S full extension, soft close drawer runners
- Minimalist L-rail design finger pull drawers
- Drawer Organiser included
- Premium graphite interior