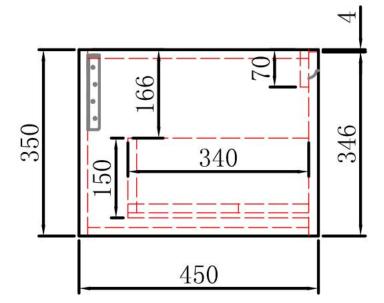

## **CARITA WALL HUNG**

Code: CAWH47-750

- All-drawers model with curved feature ends.
- Premium-grade, durable timber plywood
- Natural Timber grains with hard wearing laminate finish
- Hettich Quadro S full extension, soft close drawer runners
- Minimalist L-rail design finger pull drawers
- Drawer Organiser included
- Premium graphite interior