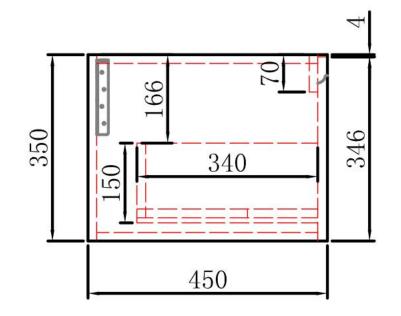

## **CARITA WALL HUNG**

Code: CAWH47-750

- All-drawers model with curved feature ends.
- Premium-grade, durable timber plywood
- Natural Timber grains with hard wearing laminate finish
- Hettich Quadro S full extension, soft close drawer runners
- Minimalist L-rail design finger pull drawers
- Drawer Organiser included
- Premium graphite interior