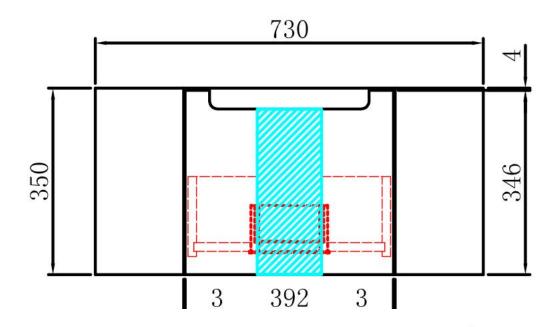

## **CARITA WALL HUNG**

Code: CAWH47-750

- All-drawers model with curved feature ends.
- Premium-grade, durable timber plywood
- Natural Timber grains with hard wearing laminate finish
- Hettich Quadro S full extension, soft close drawer runners
- Minimalist L-rail design finger pull drawers
- Drawer Organiser included
- Premium graphite interior

## **CARITA WALL HUNG**

Code: CAWH47-900

- All-drawers model with curved feature ends.
- Premium-grade, durable timber plywood
- Natural Timber grains with hard wearing laminate finish
- Hettich Quadro S full extension, soft close drawer runners
- Minimalist L-rail design finger pull drawers
- Drawer Organiser included
- Premium graphite interior