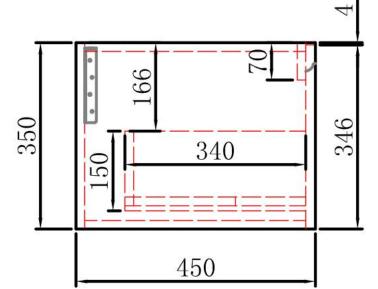

## **CARITA WALL HUNG**

Code: CAWH47-900

- All-drawers model with curved feature ends.
- Premium-grade, durable timber plywood
- Natural Timber grains with hard wearing laminate finish
- Hettich Quadro S full extension, soft close drawer runners
- Minimalist L-rail design finger pull drawers
- Drawer Organiser included
- Premium graphite interior