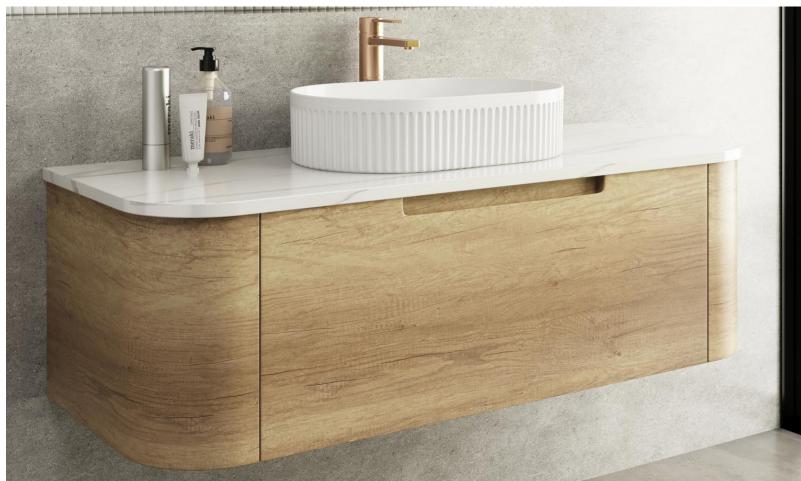

## **CARITA WALL HUNG**

Code: CAWH47-750

- All-drawers model with curved feature ends.
- Premium-grade, durable timber plywood
- Natural Timber grains with hard wearing laminate finish
- Hettich Quadro S full extension, soft close drawer runners
- Minimalist L-rail design finger pull drawers
- Drawer Organiser included
- Premium graphite interior

## **CARITA WALL HUNG**

Code: CAWH47-900

- All-drawers model with curved feature ends.
- Premium-grade, durable timber plywood
- Natural Timber grains with hard wearing laminate finish
- Hettich Quadro S full extension, soft close drawer runners
- Minimalist L-rail design finger pull drawers
- Drawer Organiser included
- Premium graphite interior

## **CARITA WALL HUNG**

Code: CAWH47-1200

- All-drawers model with curved feature ends.
- Premium-grade, durable timber plywood
- Natural Timber grains with hard wearing laminate finish
- Hettich Quadro S full extension, soft close drawer runners
- Minimalist L-rail design finger pull drawers
- Drawer Organiser included
- Premium graphite interior

## **CARITA WALL HUNG**

Code: CAWH47-1500

- All-drawers model with curved feature ends.
- Premium-grade, durable timber plywood
- Natural Timber grains with hard wearing laminate finish
- Hettich Quadro S full extension, soft close drawer runners
- Minimalist L-rail design finger pull drawers
- Drawer Organiser included
- Premium graphite interior