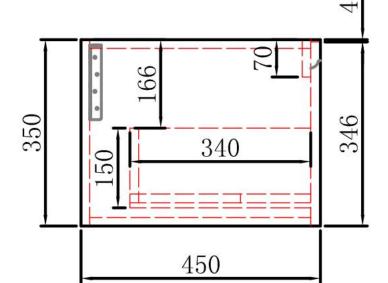

## **CARITA WALL HUNG**

Code: CAWH47-750

- All-drawers model with curved feature ends.
- Premium-grade, durable timber plywood
- Natural Timber grains with hard wearing laminate finish
- Hettich Quadro S full extension, soft close drawer runners
- Minimalist L-rail design finger pull drawers
- Drawer Organiser included
- Premium graphite interior

## **CARITA WALL HUNG**

Code: CAWH47-900

- All-drawers model with curved feature ends.
- Premium-grade, durable timber plywood
- Natural Timber grains with hard wearing laminate finish
- Hettich Quadro S full extension, soft close drawer runners
- Minimalist L-rail design finger pull drawers
- Drawer Organiser included
- Premium graphite interior