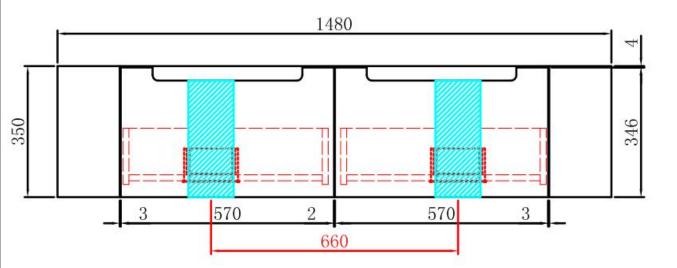

## **CARITA WALL HUNG**

Code: CAWH47-1200

- All-drawers model with curved feature ends.
- Premium-grade, durable timber plywood
- Natural Timber grains with hard wearing laminate finish
- Hettich Quadro S full extension, soft close drawer runners
- Minimalist L-rail design finger pull drawers
- Drawer Organiser included
- Premium graphite interior