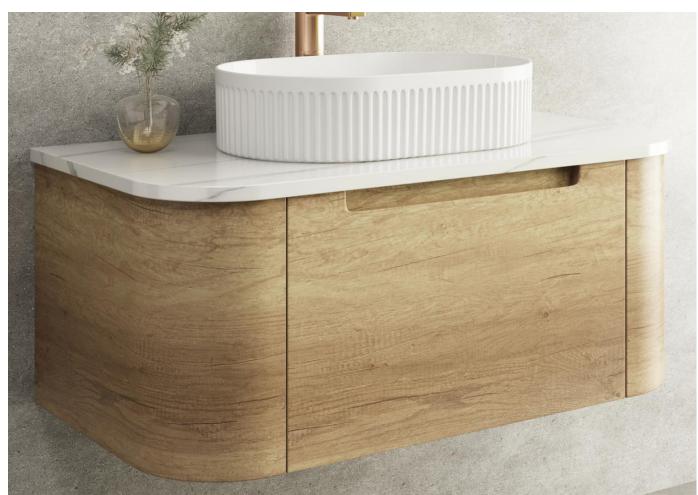

## **CARITA WALL HUNG**

Code: CAWH47-750

- All-drawers model with curved feature ends.
- Premium-grade, durable timber plywood
- Natural Timber grains with hard wearing laminate finish
- Hettich Quadro S full extension, soft close drawer runners
- Minimalist L-rail design finger pull drawers
- Drawer Organiser included
- Premium graphite interior

## **CARITA WALL HUNG**

Code: CAWH47-900

- All-drawers model with curved feature ends.
- Premium-grade, durable timber plywood
- Natural Timber grains with hard wearing laminate finish
- Hettich Quadro S full extension, soft close drawer runners
- Minimalist L-rail design finger pull drawers
- Drawer Organiser included
- Premium graphite interior

## **CARITA WALL HUNG**

Code: CAWH47-1200

- All-drawers model with curved feature ends.
- Premium-grade, durable timber plywood
- Natural Timber grains with hard wearing laminate finish
- Hettich Quadro S full extension, soft close drawer runners
- Minimalist L-rail design finger pull drawers
- Drawer Organiser included
- Premium graphite interior

## **CARITA WALL HUNG**

Code: CAWH47-1500

- All-drawers model with curved feature ends.
- Premium-grade, durable timber plywood
- Natural Timber grains with hard wearing laminate finish
- Hettich Quadro S full extension, soft close drawer runners
- Minimalist L-rail design finger pull drawers
- Drawer Organiser included
- Premium graphite interior