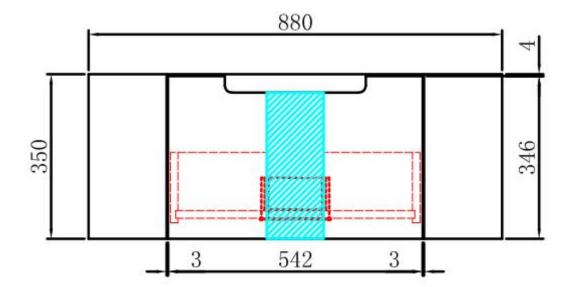

## **CARITA WALL HUNG**

Code: CAWH47-1200

- All-drawers model with curved feature ends.
- Premium-grade, durable timber plywood
- Natural Timber grains with hard wearing laminate finish
- Hettich Quadro S full extension, soft close drawer runners
- Minimalist L-rail design finger pull drawers
- Drawer Organiser included
- Premium graphite interior

## **CARITA WALL HUNG**

Code: CAWH47-1500

- All-drawers model with curved feature ends.
- Premium-grade, durable timber plywood
- Natural Timber grains with hard wearing laminate finish
- Hettich Quadro S full extension, soft close drawer runners
- Minimalist L-rail design finger pull drawers
- Drawer Organiser included
- Premium graphite interior