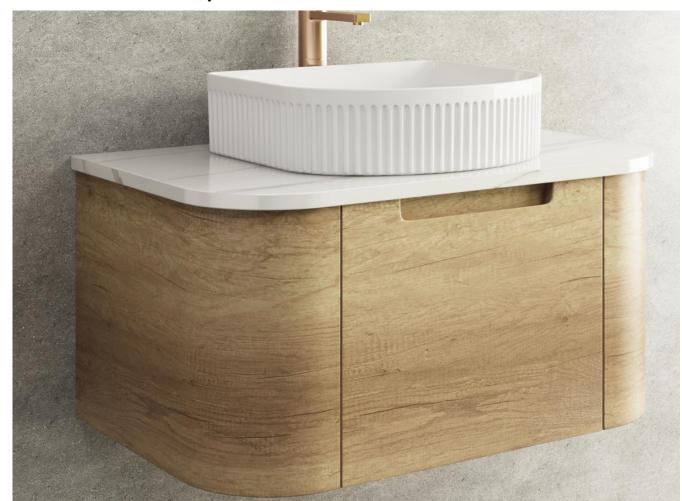

## **CARITA WALL HUNG**

Code: CAWH47-750

- All-drawers model with curved feature ends.
- Premium-grade, durable timber plywood
- Natural Timber grains with hard wearing laminate finish
- Hettich Quadro S full extension, soft close drawer runners
- Minimalist L-rail design finger pull drawers
- Drawer Organiser included
- Premium graphite interior

## **CARITA WALL HUNG**

Code: CAWH47-900

- All-drawers model with curved feature ends.
- Premium-grade, durable timber plywood
- Natural Timber grains with hard wearing laminate finish
- Hettich Quadro S full extension, soft close drawer runners
- Minimalist L-rail design finger pull drawers
- Drawer Organiser included
- Premium graphite interior

## **CARITA WALL HUNG**

Code: CAWH47-1200

- All-drawers model with curved feature ends.
- Premium-grade, durable timber plywood
- Natural Timber grains with hard wearing laminate finish
- Hettich Quadro S full extension, soft close drawer runners
- Minimalist L-rail design finger pull drawers
- Drawer Organiser included
- Premium graphite interior

## **CARITA WALL HUNG**

Code: CAWH47-1500

- All-drawers model with curved feature ends.
- Premium-grade, durable timber plywood
- Natural Timber grains with hard wearing laminate finish
- Hettich Quadro S full extension, soft close drawer runners
- Minimalist L-rail design finger pull drawers
- Drawer Organiser included
- Premium graphite interior