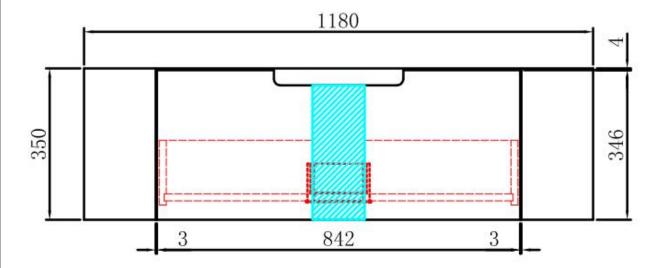

## **CARITA WALL HUNG**

Code: CAWH47-1200

- All-drawers model with curved feature ends.
- Premium-grade, durable timber plywood
- Natural Timber grains with hard wearing laminate finish
- Hettich Quadro S full extension, soft close drawer runners
- Minimalist L-rail design finger pull drawers
- Drawer Organiser included
- Premium graphite interior