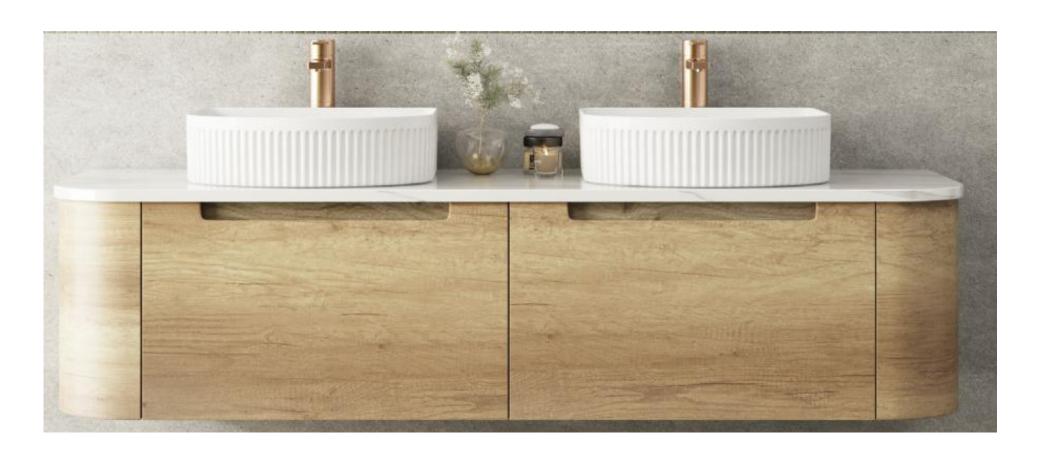

## **CARITA WALL HUNG**

Code: CAWH47-1200

- All-drawers model with curved feature ends.
- Premium-grade, durable timber plywood
- Natural Timber grains with hard wearing laminate finish
- Hettich Quadro S full extension, soft close drawer runners
- Minimalist L-rail design finger pull drawers
- Drawer Organiser included
- Premium graphite interior

## **CARITA WALL HUNG**

Code: CAWH47-1500

- All-drawers model with curved feature ends.
- Premium-grade, durable timber plywood
- Natural Timber grains with hard wearing laminate finish
- Hettich Quadro S full extension, soft close drawer runners
- Minimalist L-rail design finger pull drawers
- Drawer Organiser included
- Premium graphite interior