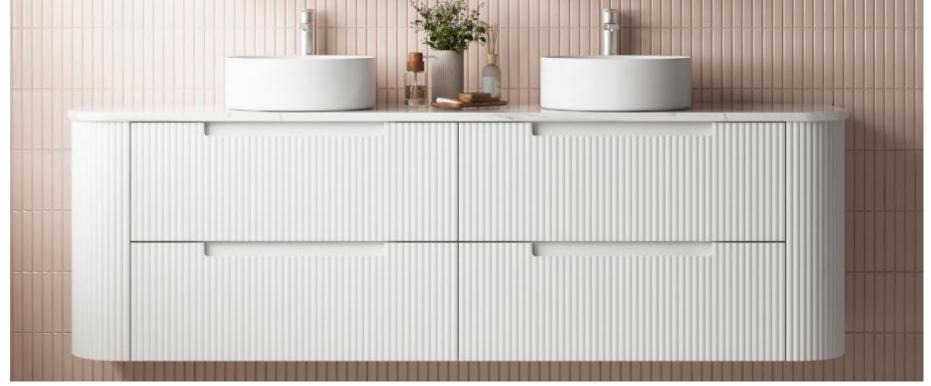

# **CURVA WALL HUNG**

## Code: CAWH46-1800

#### Features:

- All-drawers model with curved feature ends.
- Stacked drawers: Versatile and spacious
- Premium-grade, durable timber plywood
- Contemporary V-groove in matte white polyurethane finish
- Hettich Quadro S full extension, soft close drawer runners
- Minimalist L-rail design finger pull drawers
- Drawer Organiser included
- Premium-grade, durable timber