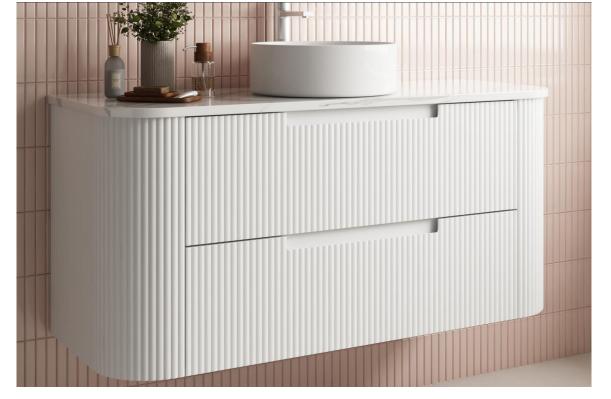

## **CURVA WALL HUNG**

### Code: CAWH46-1200

#### Features:

• All-drawers model with curved feature ends.

Stacked drawers: Versatile and spacious

Premium-grade, durable timber plywood

Contemporary V-groove in matte white polyurethane finish

- Hettich Quadro S full extension, soft close drawer runners
- Minimalist L-rail design finger pull drawers
- Drawer Organiser included
- Premium-grade, durable timber