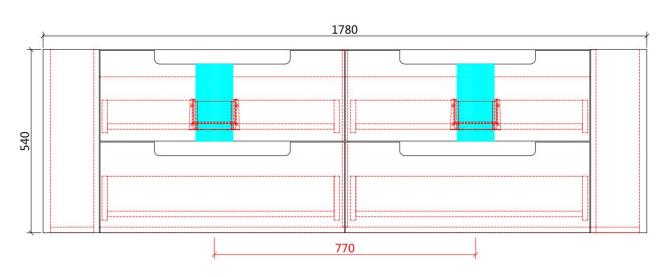

# **CURVA WALL HUNG**

## Code: CAWH46-1800

#### Features:

- All-drawers model with curved feature ends.
- Stacked drawers: Versatile and spacious
- Premium-grade, durable timber plywood
- Contemporary V-groove in matte white polyurethane finish
- Hettich Quadro S full extension, soft close drawer runners
- Minimalist L-rail design finger pull drawers
- Drawer Organiser included
- Premium-grade, durable timber