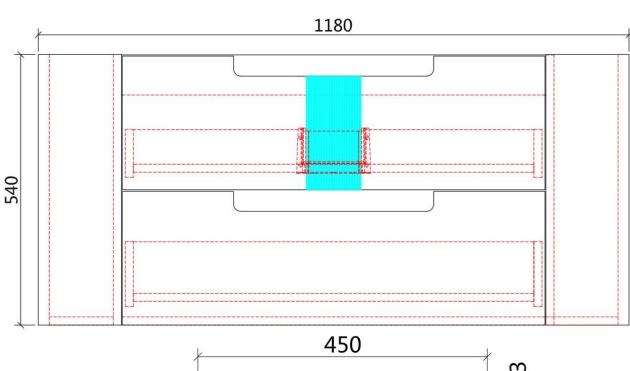

## **CURVA WALL HUNG**

### Code: CAWH46-1200

#### Features:

• All-drawers model with curved feature ends.

Stacked drawers: Versatile and spacious

Premium-grade, durable timber plywood

Contemporary V-groove in matte white polyurethane finish

- Hettich Quadro S full extension, soft close drawer runners
- Minimalist L-rail design finger pull drawers
- Drawer Organiser included
- Premium-grade, durable timber