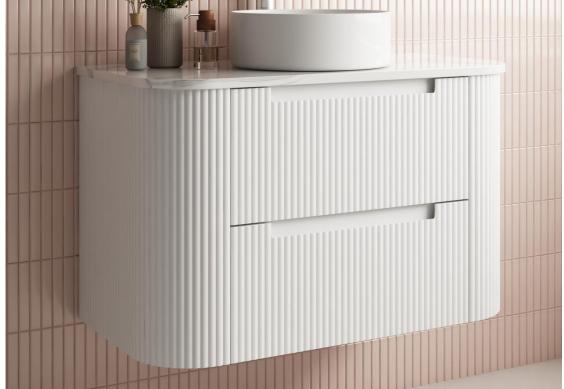

# **CURVA WALL HUNG**

## Code: CAWH46-900

#### Features:

- All-drawers model with curved feature ends.
- Stacked drawers: Versatile and spacious
- Premium-grade, durable timber plywood
- Contemporary V-groove in matte white polyurethane finish
- Hettich Quadro S full extension, soft close drawer runners
- Minimalist L-rail design finger pull drawers
- Drawer Organiser included
- Premium-grade, durable timber