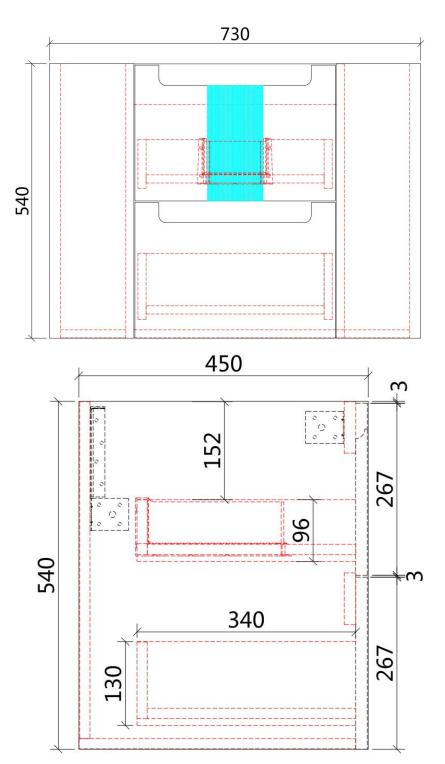

# **CURVA WALL HUNG**

### Code: CAWH46-750

#### Features:

- All-drawers model with curved feature ends.
- Stacked drawers: Versatile and spacious
- Premium-grade, durable timber plywood
- Contemporary V-groove in matte white polyurethane finish
- Hettich Quadro S full extension, soft close drawer runners
- Minimalist L-rail design finger pull drawers
- Drawer Organiser included
- Premium-grade, durable timber