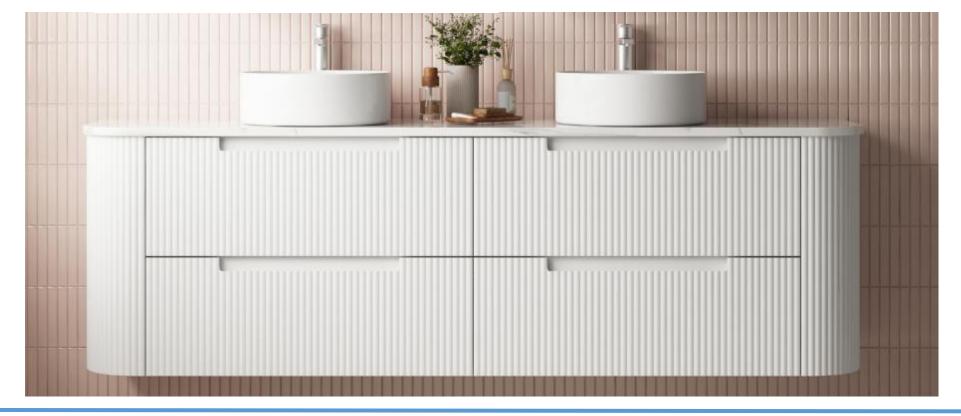

# **CURVA WALL HUNG**

## Code: CAWH46-1800

#### Features:

- All-drawers model with curved feature ends.
- Stacked drawers: Versatile and spacious
- Premium-grade, durable timber plywood
- Contemporary V-groove in matte white polyurethane finish
- Hettich Quadro S full extension, soft close drawer runners
- Minimalist L-rail design finger pull drawers
- Drawer Organiser included
- Premium-grade, durable timber