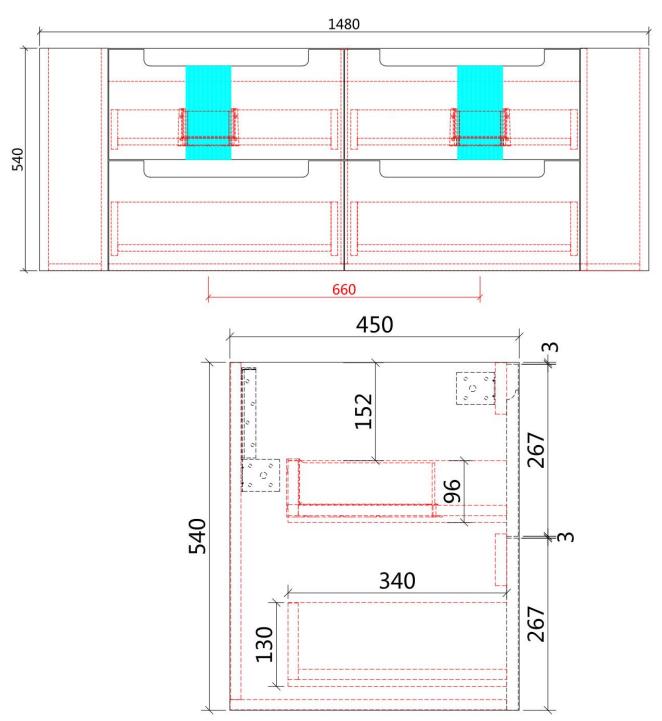

# **CURVA WALL HUNG**

## Code: CAWH46-1800

#### Features:

- All-drawers model with curved feature ends.
- Stacked drawers: Versatile and spacious
- Premium-grade, durable timber plywood
- Contemporary V-groove in matte white polyurethane finish
- Hettich Quadro S full extension, soft close drawer runners
- Minimalist L-rail design finger pull drawers
- Drawer Organiser included
- Premium-grade, durable timber