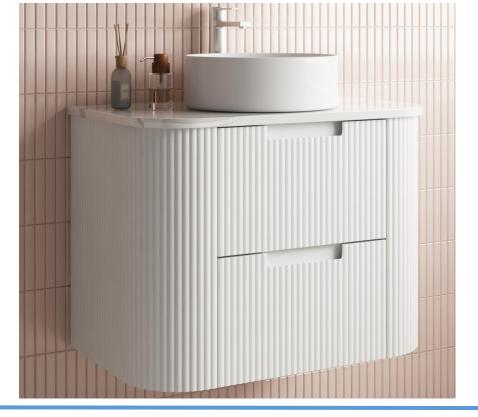

# **CURVA WALL HUNG**

### Code: CAWH46-750

#### Features:

- All-drawers model with curved feature ends.
- Stacked drawers: Versatile and spacious
- Premium-grade, durable timber plywood
- Contemporary V-groove in matte white polyurethane finish
- Hettich Quadro S full extension, soft close drawer runners
- Minimalist L-rail design finger pull drawers
- Drawer Organiser included
- Premium-grade, durable timber