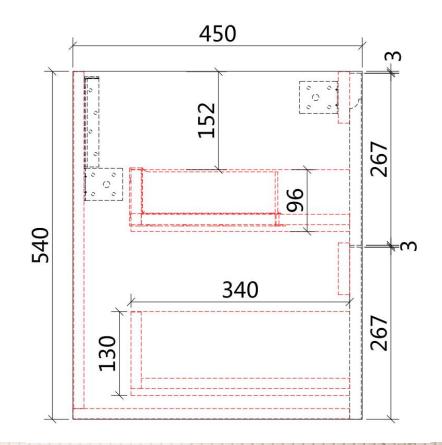

# **CURVA WALL HUNG**

## Code: CAWH46-1800

#### Features:

- All-drawers model with curved feature ends.
- Stacked drawers: Versatile and spacious
- Premium-grade, durable timber plywood
- Contemporary V-groove in matte white polyurethane finish
- Hettich Quadro S full extension, soft close drawer runners
- Minimalist L-rail design finger pull drawers
- Drawer Organiser included
- Premium-grade, durable timber