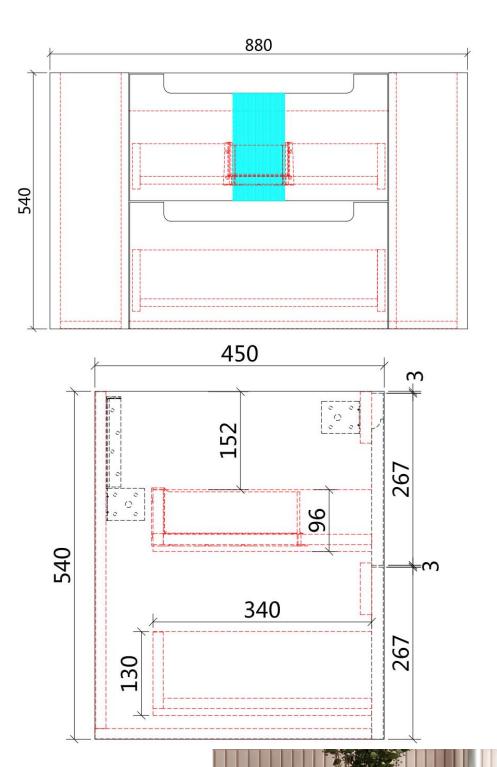

# **CURVA WALL HUNG**

## Code: CAWH46-900

#### Features:

- All-drawers model with curved feature ends.
- Stacked drawers: Versatile and spacious
- Premium-grade, durable timber plywood
- Contemporary V-groove in matte white polyurethane finish
- Hettich Quadro S full extension, soft close drawer runners
- Minimalist L-rail design finger pull drawers
- Drawer Organiser included
- Premium-grade, durable timber