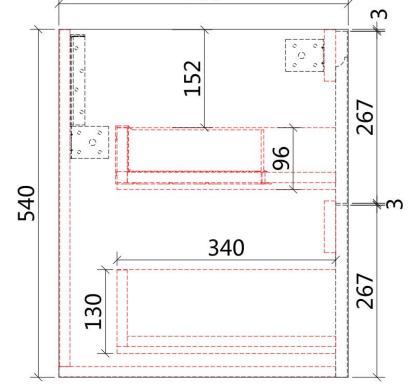

## **CURVA WALL HUNG**

### Code: CAWH46-1200

#### Features:

• All-drawers model with curved feature ends.

Stacked drawers: Versatile and spacious

Premium-grade, durable timber plywood

Contemporary V-groove in matte white polyurethane finish

- Hettich Quadro S full extension, soft close drawer runners
- Minimalist L-rail design finger pull drawers
- Drawer Organiser included
- Premium-grade, durable timber