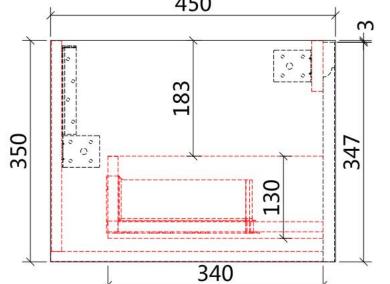

### **SAVIO WALL HUNG**

Code: CAWH45-1200

- All-drawers model with curved feature ends.
- Premium-grade, durable timber plywood
- Contemporary V-groove in matte white polyurethane finish
- Hettich Quadro S full extension, soft close drawer runners
- Drawer Organiser included
- Hettich Quadro S full extension, soft close drawer runners
- Premium graphite interior