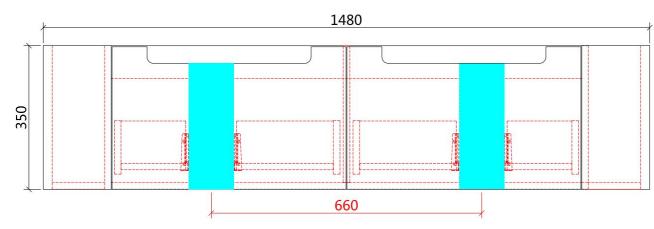

# **SAVIO WALL HUNG**

Code: CAWH45-1500

- All-drawers model with curved feature ends.
- Premium-grade, durable timber plywood
- Contemporary V-groove in matte white polyurethane finish
- Hettich Quadro S full extension, soft close drawer runners
- Drawer Organiser included
- Hettich Quadro S full extension, soft close drawer runners
- Premium graphite interior