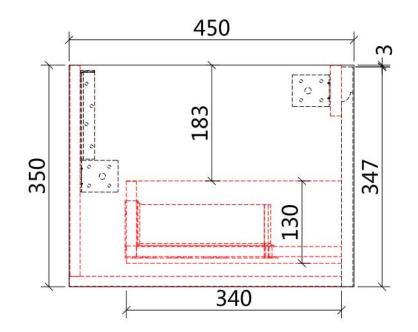

### **SAVIO WALL HUNG**

Code: CAWH45-1200

- All-drawers model with curved feature ends.
- Premium-grade, durable timber plywood
- Contemporary V-groove in matte white polyurethane finish
- Hettich Quadro S full extension, soft close drawer runners
- Drawer Organiser included
- Hettich Quadro S full extension, soft close drawer runners
- Premium graphite interior