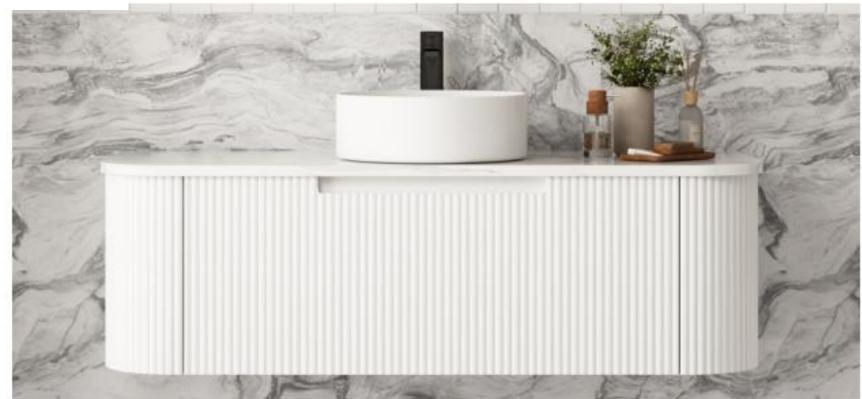

### **SAVIO WALL HUNG**

Code: CAWH45-750

- All-drawers model with curved feature ends.
- Premium-grade, durable timber plywood
- Contemporary V-groove in matte white polyurethane finish
- Hettich Quadro S full extension, soft close drawer runners
- Drawer Organiser included
- Hettich Quadro S full extension, soft close drawer runners
- Premium graphite interior

# **SAVIO WALL HUNG**

Code: CAWH45-900

- All-drawers model with curved feature ends.
- Premium-grade, durable timber plywood
- Contemporary V-groove in matte white polyurethane finish
- Hettich Quadro S full extension, soft close drawer runners
- Drawer Organiser included
- Hettich Quadro S full extension, soft close drawer runners
- Premium graphite interior

### **SAVIO WALL HUNG**

Code: CAWH45-1200

- All-drawers model with curved feature ends.
- Premium-grade, durable timber plywood
- Contemporary V-groove in matte white polyurethane finish
- Hettich Quadro S full extension, soft close drawer runners
- Drawer Organiser included
- Hettich Quadro S full extension, soft close drawer runners
- Premium graphite interior

# **SAVIO WALL HUNG**

Code: CAWH45-1500

- All-drawers model with curved feature ends.
- Premium-grade, durable timber plywood
- Contemporary V-groove in matte white polyurethane finish
- Hettich Quadro S full extension, soft close drawer runners
- Drawer Organiser included
- Hettich Quadro S full extension, soft close drawer runners
- Premium graphite interior