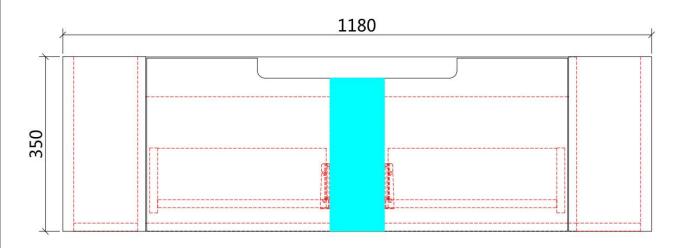

# **SAVIO WALL HUNG**

Code: CAWH45-1500

- All-drawers model with curved feature ends.
- Premium-grade, durable timber plywood
- Contemporary V-groove in matte white polyurethane finish
- Hettich Quadro S full extension, soft close drawer runners
- Drawer Organiser included
- Hettich Quadro S full extension, soft close drawer runners
- Premium graphite interior