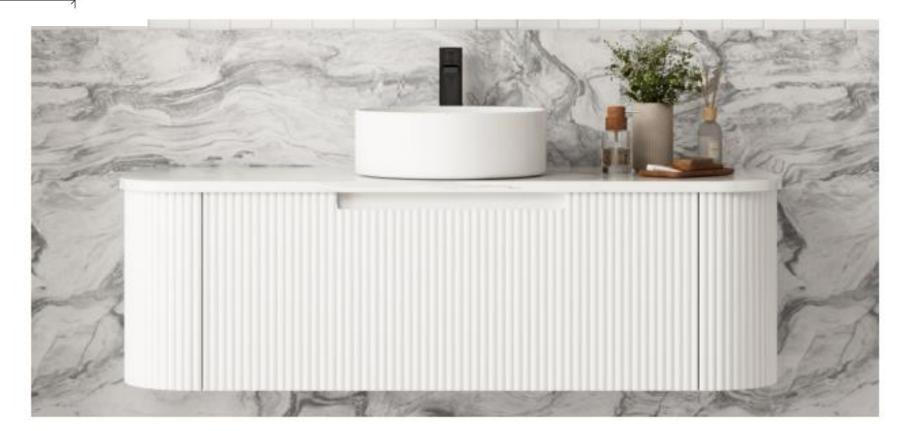

### **SAVIO WALL HUNG**

Code: CAWH45-1200

- All-drawers model with curved feature ends.
- Premium-grade, durable timber plywood
- Contemporary V-groove in matte white polyurethane finish
- Hettich Quadro S full extension, soft close drawer runners
- Drawer Organiser included
- Hettich Quadro S full extension, soft close drawer runners
- Premium graphite interior