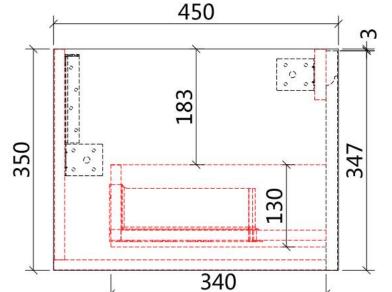

### **SAVIO WALL HUNG**

Code: CAWH45-1200

- All-drawers model with curved feature ends.
- Premium-grade, durable timber plywood
- Contemporary V-groove in matte white polyurethane finish
- Hettich Quadro S full extension, soft close drawer runners
- Drawer Organiser included
- Hettich Quadro S full extension, soft close drawer runners
- Premium graphite interior