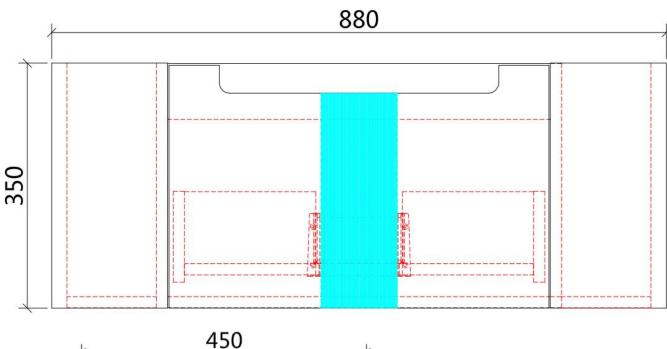

# **SAVIO WALL HUNG**

Code: CAWH45-900

- All-drawers model with curved feature ends.
- Premium-grade, durable timber plywood
- Contemporary V-groove in matte white polyurethane finish
- Hettich Quadro S full extension, soft close drawer runners
- Drawer Organiser included
- Hettich Quadro S full extension, soft close drawer runners
- Premium graphite interior