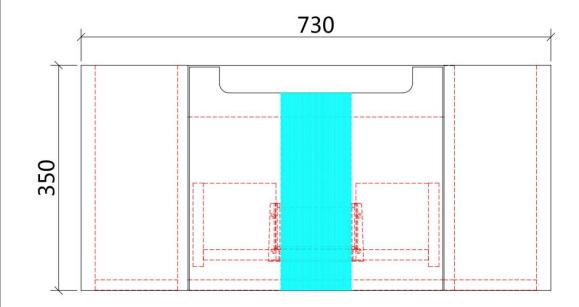

### **SAVIO WALL HUNG**

Code: CAWH45-750

- All-drawers model with curved feature ends.
- Premium-grade, durable timber plywood
- Contemporary V-groove in matte white polyurethane finish
- Hettich Quadro S full extension, soft close drawer runners
- Drawer Organiser included
- Hettich Quadro S full extension, soft close drawer runners
- Premium graphite interior