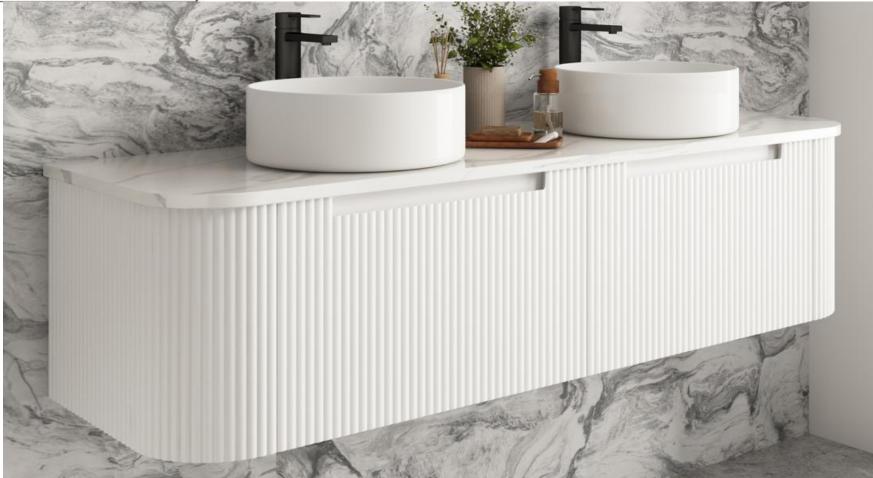

# **SAVIO WALL HUNG**

Code: CAWH45-1500

- All-drawers model with curved feature ends.
- Premium-grade, durable timber plywood
- Contemporary V-groove in matte white polyurethane finish
- Hettich Quadro S full extension, soft close drawer runners
- Drawer Organiser included
- Hettich Quadro S full extension, soft close drawer runners
- Premium graphite interior