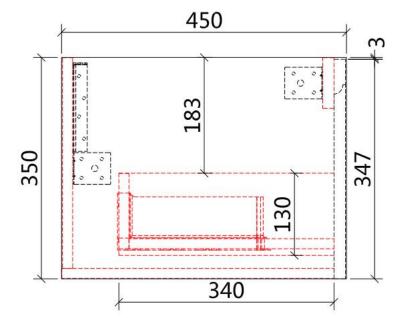

### **SAVIO WALL HUNG**

Code: CAWH45-750

- All-drawers model with curved feature ends.
- Premium-grade, durable timber plywood
- Contemporary V-groove in matte white polyurethane finish
- Hettich Quadro S full extension, soft close drawer runners
- Drawer Organiser included
- Hettich Quadro S full extension, soft close drawer runners
- Premium graphite interior