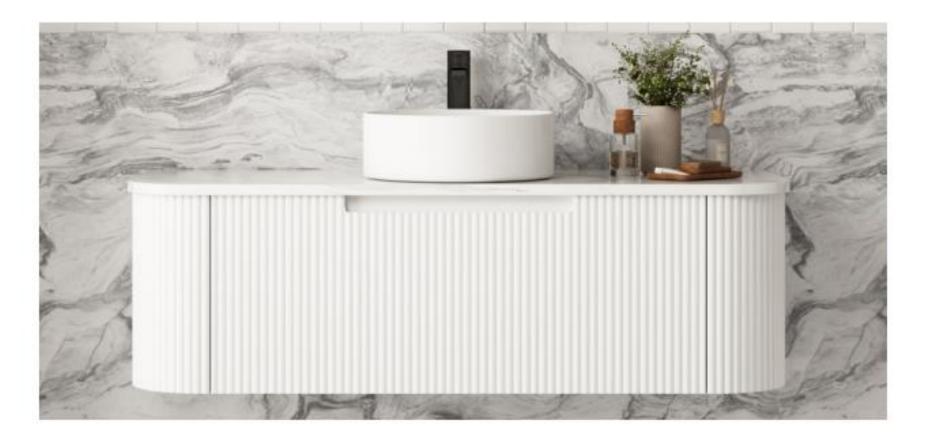

### **SAVIO WALL HUNG**

Code: CAWH45-1200

- All-drawers model with curved feature ends.
- Premium-grade, durable timber plywood
- Contemporary V-groove in matte white polyurethane finish
- Hettich Quadro S full extension, soft close drawer runners
- Drawer Organiser included
- Hettich Quadro S full extension, soft close drawer runners
- Premium graphite interior