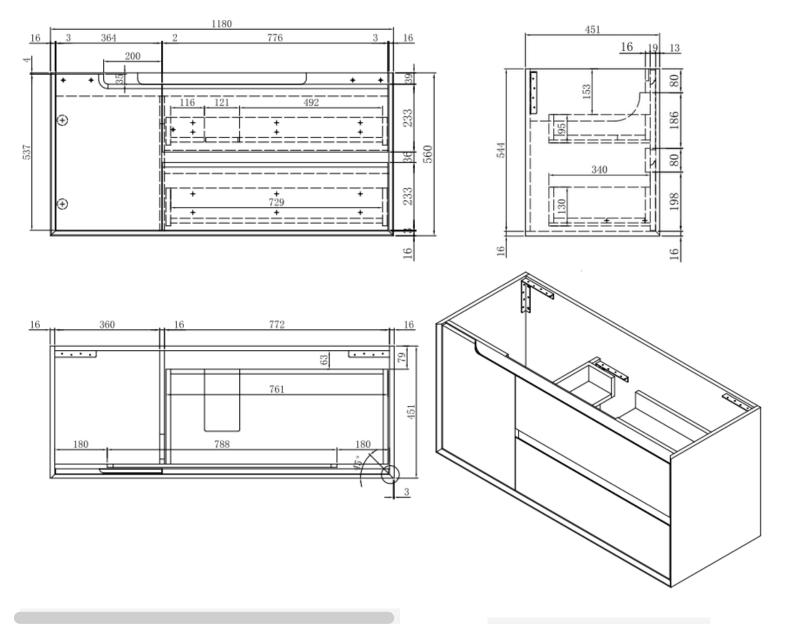

## BVWH05-1200

| PRODUCT NAME          | ALTONA WALL HUNG      |
|-----------------------|-----------------------|
| DRAWER & DOOR FEATURE | SOLFT CLOSING         |
| OPENING STYLE         | FINGER PULL TO OPEN   |
| CONFIGURATION         | TWO DRAWERS           |
| WARRANTY PERIOD       | 10 YEARS              |
| DISPLAY SIZE(MM)      | 1180(W)*451(D)*560(H) |

## TOP MATCHES

UNERMOUNT BASINS ST26-1200 SINGLE ST46-1200 SINGLE ST56-1200 SINGLE

FLAT STONE TOP (NO HOLES) ST26FTNH-1200 ST46FTNH-1200 ST56FTNH-1200

> CERAMIC TOP CT28-1200 SINGLE

NOTES: DIMENSIONS ARE NOMINAL. DO NOT DRILL OR ROUGH IN UNTIL YOU HAVE RECIEVED AND MEASURED YOUR VANITY.