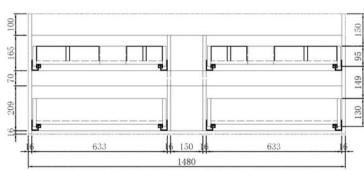

# VENEZIA

WALL HUNG VANITY SERISE

# BVWH01-1500









PRODUCT NAME VENEZIA WALL HUNG

DRAWER FEATURE SOLFT CLOSING

OPENING STYLE FINGER PULL TO OPEN

DRAWER RUNNER USED DTC RUNNER

CONFIGURATION ALL DRAWER

WALL HUNG

WARRANTY PERIOD 10 YEARS

DISPLAY SIZE(MM) 1480(W)\*451(D)\*560(H)

#### TOP MATCHES

UNERMOUNT BASINS ST26-1500 SINGLE / DOUBLE ST46-1500 SINGLE / DOUBLE ST56-1500 SINGLE / DOUBLE

FLAT STONE TOP (NO HOLES)

ST26FTNH-1500 ST46FTNH-1500 ST56FTNH-1500

CERAMIC TOP CT28-1500 SINGLE / DOUBLE

#### NOTES:

DIMENSIONS ARE NOMINAL. DO NOT DRILL OR ROUGH IN UNTIL YOU HAVE RECIEVED AND MEASURED YOUR VANITY.

INSTALLATION KITS INCLUDED, CONCEAL AT THE PACKAGING.



#### WHEN YOU RECEIVED YOUR LOUIS MARCO ITEM

WITHIN 48 HOURS OF RECEIVING YOUR GOODS, UNPACK YOUR LOUIS MARCO PRODUCT AND CHECK FOR ANY POSSIBLE FREIGHT DAMAGES OR INC