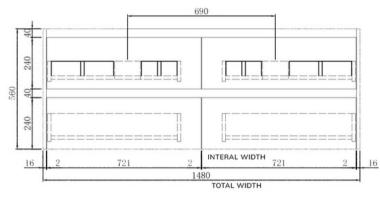

# VENEZIA

WALL HUNG VANITY SERISE

# BVWH01-1500









PRODUCT NAME VENEZIA WALL HUNG

DRAWER FEATURE SOLFT CLOSING

OPENING STYLE FINGER PULL TO OPEN

DRAWER RUNNER USED DTC RUNNER

CONFIGURATION ALL DRAWER

WALL HUNG

WARRANTY PERIOD 10 YEARS

DISPLAY SIZE(MM) 1480(W)\*451(D)\*560(H)

#### TOP MATCHES

UNERMOUNT BASINS ST26-1500 SINGLE / DOUBLE ST46-1500 SINGLE / DOUBLE ST56-1500 SINGLE / DOUBLE

FLAT STONE TOP (NO HOLES)

ST26FTNH-1500 ST46FTNH-1500 ST56FTNH-1500

CERAMIC TOP CT28-1500 SINGLE / DOUBLE

#### NOTES:

DIMENSIONS ARE NOMINAL. DO NOT DRILL OR ROUGH IN UNTIL YOU HAVE RECIEVED AND MEASURED YOUR VANITY.

INSTALLATION KITS INCLUDED, CONCEAL AT THE PACKAGING.



#### WHEN YOU RECEIVED YOUR LOUIS MARCO ITEM

WITHIN 48 HOURS OF RECEIVING YOUR GOODS, UNPACK YOUR LOUIS MARCO PRODUCT AND CHECK FOR ANY POSSIBLE FREIGHT DAMAGES OR I