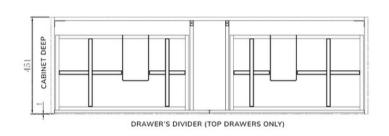

# VENEZIA

WALL HUNG VANITY SERISE

# BVWH01-1500









PRODUCT NAME VENEZIA WALL HUNG

DRAWER FEATURE SOLFT CLOSING

OPENING STYLE FINGER PULL TO OPEN

DRAWER RUNNER USED DTC RUNNER

CONFIGURATION ALL DRAWER

WALL HUNG

WARRANTY PERIOD 10 YEARS

DISPLAY SIZE(MM) 1480(W)\*451(D)\*560(H)

#### TOP MATCHES

UNERMOUNT BASINS ST26-1500 SINGLE / DOUBLE ST46-1500 SINGLE / DOUBLE ST56-1500 SINGLE / DOUBLE

FLAT STONE TOP (NO HOLES)

ST26FTNH-1500 ST46FTNH-1500 ST56FTNH-1500

CERAMIC TOP CT28-1500 SINGLE / DOUBLE

#### NOTES:

DIMENSIONS ARE NOMINAL. DO NOT DRILL OR ROUGH IN UNTIL YOU HAVE RECIEVED AND MEASURED YOUR VANITY.

INSTALLATION KITS INCLUDED, CONCEAL AT THE PACKAGING.



#### WHEN YOU RECEIVED YOUR LOUIS MARCO ITEM

WITHIN 48 HOURS OF RECEIVING YOUR GOODS, UNPACK YOUR LOUIS MARCO PRODUCT AND CHECK FOR ANY POSSIBLE FREIGHT DAMAGES OR INCOR