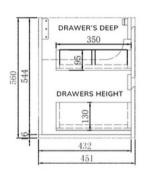

# VENEZIA

WALL HUNG VANITY SERISE

# BVWH01-1500









PRODUCT NAME VENEZIA WALL HUNG

DRAWER FEATURE SOLFT CLOSING

OPENING STYLE FINGER PULL TO OPEN

DRAWER RUNNER USED DTC RUNNER

CONFIGURATION ALL DRAWER

WALL HUNG

WARRANTY PERIOD 10 YEARS

DISPLAY SIZE(MM) 1480(W)\*451(D)\*560(H)

#### TOP MATCHES

UNERMOUNT BASINS ST26-1500 SINGLE / DOUBLE ST46-1500 SINGLE / DOUBLE ST56-1500 SINGLE / DOUBLE

FLAT STONE TOP (NO HOLES)

ST26FTNH-1500 ST46FTNH-1500 ST56FTNH-1500

CERAMIC TOP CT28-1500 SINGLE / DOUBLE

#### NOTES:

DIMENSIONS ARE NOMINAL. DO NOT DRILL OR ROUGH IN UNTIL YOU HAVE RECIEVED AND MEASURED YOUR VANITY.

INSTALLATION KITS INCLUDED, CONCEAL AT THE PACKAGING.



#### WHEN YOU RECEIVED YOUR LOUIS MARCO ITEM

WITHIN 48 HOURS OF RECEIVING YOUR GOODS, UNPACK YOUR LOUIS MARCO PRODUCT AND CHECK FOR ANY POSSIBLE FREIGHT DAMAGES OR INCORRE