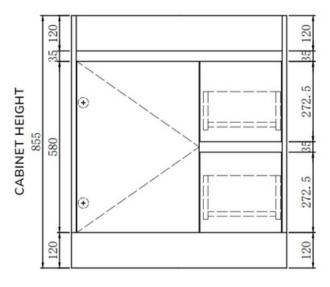

# BELLAY FREE STANDING VANITY SERISE

## BV02-750 L/R









PRODUCT NAME BELLAY FREE STAND

DRAWER & DOOR FEATURE SOLFT CLOSING

OPENING STYLE FINGER PULL TO OPEN

DRAWER RUNNER USED DTC RUNNER

CONFIGURATION DOORS & DRAWERS

FREE STANDING

WARRANTY PERIOD 10 YEARS

DISPLAY SIZE(MM) 730(W)\*451(D)\*855(H)

#### TOP MATCHES

**UNERMOUNT BASINS** 

ST26-750 ST46-750 ST56-750

FLAT STONE TOP (NO HOLES)

ST26FTNH-750 ST46FTNH-750 ST56FTNH-750

CERAMIC TOP ST28-750

#### NOTES:

DIMENSIONS ARE NOMINAL. DO NOT DRILL OR ROUGH IN UNTIL YOU HAVE RECIEVED AND MEASURED YOUR VANITY.

INSTALLATION KITS INCLUDED, CONCEAL AT THE PACKAGING.



#### WHEN YOU RECEIVED YOUR LOUIS MARCO ITEM

WITHIN 48 HOURS OF RECEIVING YOUR GOODS, UNPACK YOUR LOUIS MARCO PRODUCT AND CHECK FOR ANY POSSIBLE FREIGHT DAMAGES OR INCORRECT ITEMS.

PLEASE CONTACT YOUR PLACE OF PURC