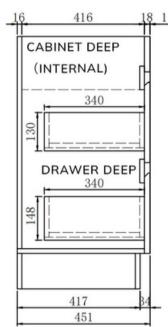

# BELLAY FREE STANDING VANITY SERISE

## BV02-750 L/R









PRODUCT NAME BELLAY FREE STAND

DRAWER & DOOR FEATURE SOLFT CLOSING

OPENING STYLE FINGER PULL TO OPEN

DRAWER RUNNER USED DTC RUNNER

CONFIGURATION DOORS & DRAWERS

FREE STANDING

WARRANTY PERIOD 10 YEARS

DISPLAY SIZE(MM) 730(W)\*451(D)\*855(H)

#### TOP MATCHES

**UNERMOUNT BASINS** 

ST26-750 ST46-750 ST56-750

FLAT STONE TOP (NO HOLES)

ST26FTNH-750 ST46FTNH-750 ST56FTNH-750

CERAMIC TOP ST28-750

#### NOTES:

DIMENSIONS ARE NOMINAL. DO NOT DRILL OR ROUGH IN UNTIL YOU HAVE RECIEVED AND MEASURED YOUR VANITY.

INSTALLATION KITS INCLUDED, CONCEAL AT THE PACKAGING.



#### WHEN YOU RECEIVED YOUR LOUIS MARCO ITEM

WITHIN 48 HOURS OF RECEIVING YOUR GOODS, UNPACK YOUR LOUIS MARCO PRODUCT AND CHECK FOR ANY POSSIBLE FREIGHT DAMAGES OR INCORRECT ITEMS.

PLEASE CONTACT YOUR PLACE OF PURCHA