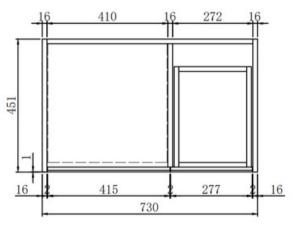

# BELLAY FREE STANDING VANITY SERISE

## BV02-750 L/R









PRODUCT NAME BELLAY FREE STAND

DRAWER & DOOR FEATURE SOLFT CLOSING

OPENING STYLE FINGER PULL TO OPEN

DRAWER RUNNER USED DTC RUNNER

CONFIGURATION DOORS & DRAWERS

FREE STANDING

WARRANTY PERIOD 10 YEARS

DISPLAY SIZE(MM) 730(W)\*451(D)\*855(H)

#### TOP MATCHES

**UNERMOUNT BASINS** 

ST26-750 ST46-750 ST56-750

FLAT STONE TOP (NO HOLES)

ST26FTNH-750 ST46FTNH-750 ST56FTNH-750

CERAMIC TOP ST28-750

#### NOTES:

DIMENSIONS ARE NOMINAL. DO NOT DRILL OR ROUGH IN UNTIL YOU HAVE RECIEVED AND MEASURED YOUR VANITY.

INSTALLATION KITS INCLUDED, CONCEAL AT THE PACKAGING.



#### WHEN YOU RECEIVED YOUR LOUIS MARCO ITEM

WITHIN 48 HOURS OF RECEIVING YOUR GOODS, UNPACK YOUR LOUIS MARCO PRODUCT AND CHECK FOR ANY POSSIBLE FREIGHT DAMAGES OR INCORRECT ITEMS.

PLEASE CONTACT YOUR PLACE OF PURCHASE T