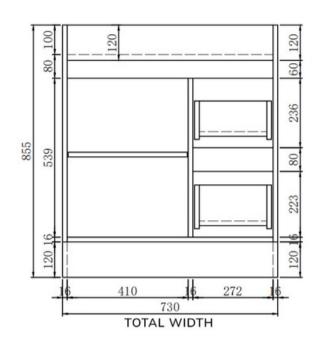

# BELLAY FREE STANDING VANITY SERISE

## BV02-750 L/R









PRODUCT NAME BELLAY FREE STAND

DRAWER & DOOR FEATURE SOLFT CLOSING

OPENING STYLE FINGER PULL TO OPEN

DRAWER RUNNER USED DTC RUNNER

CONFIGURATION DOORS & DRAWERS

FREE STANDING

WARRANTY PERIOD 10 YEARS

DISPLAY SIZE(MM) 730(W)\*451(D)\*855(H)

#### TOP MATCHES

**UNERMOUNT BASINS** 

ST26-750 ST46-750 ST56-750

FLAT STONE TOP (NO HOLES)

ST26FTNH-750 ST46FTNH-750 ST56FTNH-750

CERAMIC TOP ST28-750

#### NOTES:

DIMENSIONS ARE NOMINAL. DO NOT DRILL OR ROUGH IN UNTIL YOU HAVE RECIEVED AND MEASURED YOUR VANITY.

INSTALLATION KITS INCLUDED, CONCEAL AT THE PACKAGING.



#### WHEN YOU RECEIVED YOUR LOUIS MARCO ITEM

WITHIN 48 HOURS OF RECEIVING YOUR GOODS, UNPACK YOUR LOUIS MARCO PRODUCT AND CHECK FOR ANY POSSIBLE FREIGHT DAMAGES OR INCORRECT ITEMS.

PLEASE CONTACT YOUR PLACE OF PURCHASE