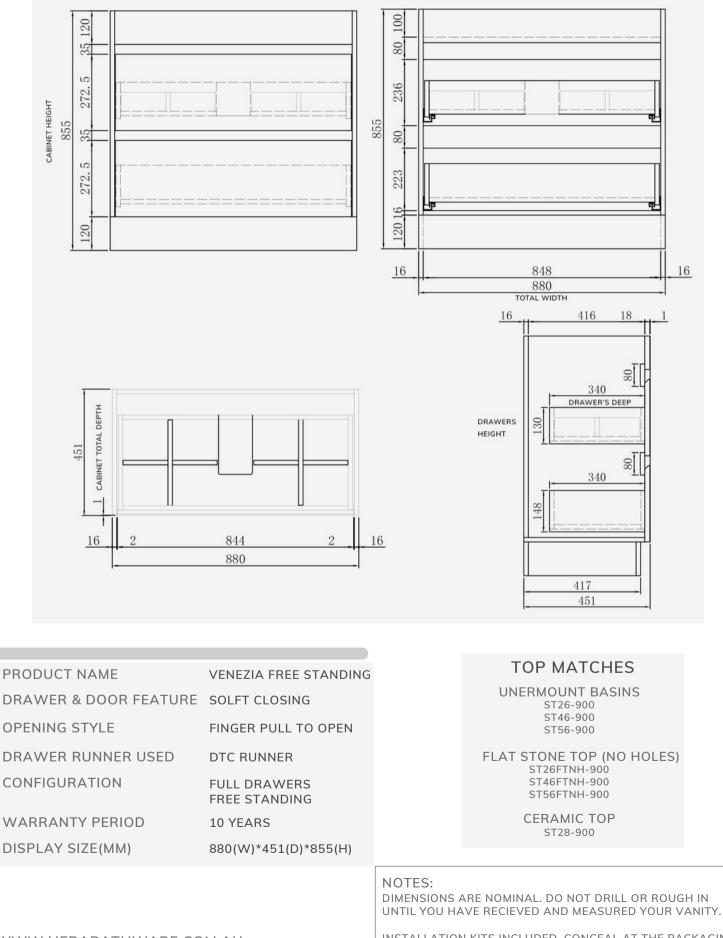

# BV01-900

WWW.HERABATHWARE.COM.AU

INSTALLATION KITS INCLUDED. CONCEAL AT THE PACKAGING.