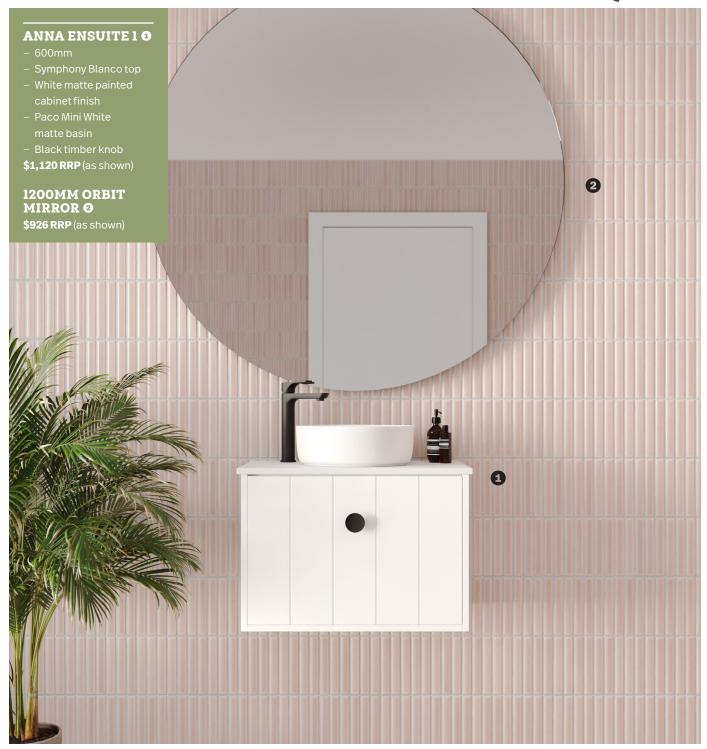

# **Anna Ensuite**

# **MARQUIS**

Offering a selection of three sizes and the freedom to choose your preferred colour, the Anna Ensuite stands out as a chic and modern bathroom addition. Its enhanced by the stylish shiplap panels, adding a touch of elegance to your space.

### **BENCH TOP OPTIONS**

- Symphony
- Stone Ambassador
- Caesarstone
- Vasari
- Dekton

#### **BASIN OPTIONS**

- Above counter only

## **CABINET FINISH**

- White gloss or matte
- Tranquil Retreat Matte
- Your choice of colour in Dulux
  2 pack polyurethane paint.
  (surcharge applies)

### **OPTIONS AVAILABLE**

- Wallmount only
- Your choice of handle.
  (See marquis.com.au/ handles-legs for our full range of handles)

## **CONFIGURATIONS**

Depth: 390mm | Wallmount height: 400mm

Wallmount height

Kick/leg height

Anna Ensuite 1 Length-600mm Anna Ensuite 2 Length-750mm

Anna Ensuite 3 Length-900mm

| PRICE LIST                                  |                    | Above Counter |                                                   | Optional Extras                |
|---------------------------------------------|--------------------|---------------|---------------------------------------------------|--------------------------------|
|                                             |                    | Symphony      | Stone Ambassador / Caesarsto<br>/ Vasari / Dekton | one Dulux all colour surcharge |
| <b>Anna Ensuite 1</b><br>600mm centre basin | Wallmount 1 drawer | \$1,120       | \$1,370                                           | \$200                          |
| <b>Anna Ensuite 2</b><br>750mm centre basin | Wallmount 1 drawer | \$1,290       | \$1,520                                           | \$200                          |
| <b>Anna Ensuite 3</b><br>900mm centre basin | Wallmount 1 drawer | \$1,410       | \$1,660                                           | \$200                          |