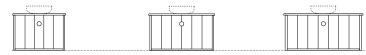

## **CONFIGURATIONS**

Depth: 390mm | Wallmount height: 400mm

Wallmount height

Kick/leg height

Anna Ensuite 1 Length-600mm Anna Ensuite 2 Length-750mm

Anna Ensuite 3 Length-900mm

| PRICE LIST                                  |                    | Above Counter |                                                   | Optional Extras                |
|---------------------------------------------|--------------------|---------------|---------------------------------------------------|--------------------------------|
|                                             |                    | Symphony      | Stone Ambassador / Caesarsto<br>/ Vasari / Dekton | one Dulux all colour surcharge |
| <b>Anna Ensuite 1</b><br>600mm centre basin | Wallmount 1 drawer | \$1,120       | \$1,370                                           | \$200                          |
| <b>Anna Ensuite 2</b><br>750mm centre basin | Wallmount 1 drawer | \$1,290       | \$1,520                                           | \$200                          |
| <b>Anna Ensuite 3</b><br>900mm centre basin | Wallmount 1 drawer | \$1,410       | \$1,660                                           | \$200                          |