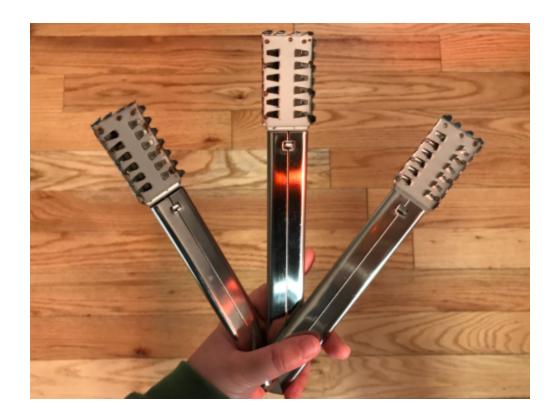

#### We are selling fish scalers!

Are you interested in getting a Blue (whole fish) subscription for Seafood Club but feeling intimidated? Not to worry! We can help you with cleaning and filleting tips. <u>And now we are also selling fish scalers here</u>! With whole fish, you can use the bones and head to make homemade stock that is packed with deliciousness. And cooking fish with bone and skin on can keep your more meat moist and flavorful.