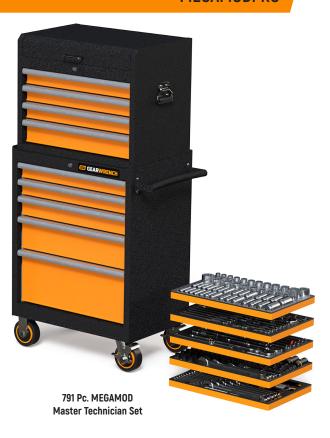

## WE KNOW WHAT YOU VALUE.

Introducing MEGAMODS: Tool sets built around what you need and want. Each set has been individually curated to contain the right tools for the job, organized in the most efficient way possible.

## **MEGAMODPRO**

| Tool Storage                              |
|-------------------------------------------|
| 26" 4-Drawer Tool Chest                   |
| 26" 5-Drawer GSX Rolling Tool Cabinet     |
| 12 Black Signature Modular Trays Included |
|                                           |