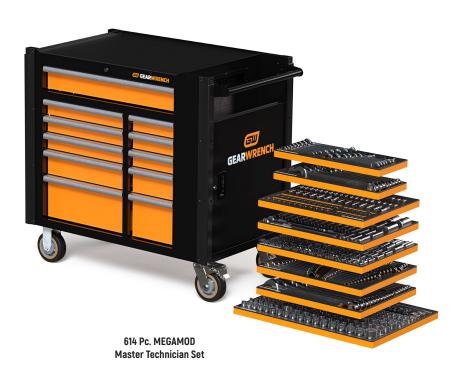

## **MEGAMODMRO**

| Tool Storage                              |  |
|-------------------------------------------|--|
| 42" 11-Drawer Mobile Work Station         |  |
| 11 Black Signature Modular Trays Included |  |

| Product Type                  | Qty |
|-------------------------------|-----|
| 84T Ratchets                  | 3   |
| 84T Flex Head Ratchets        | 4   |
| Gimbel Ratchet                | 2   |
| Extension Bars                | 12  |
| Universal Joints              | 3   |
| Female to Male Drive Adapters | 4   |

| Product Type                   | Qty |
|--------------------------------|-----|
| Sockets - 6 Point Chrome       | 104 |
| Sockets - 12 Point Chrome      | 80  |
| Sockets - 6 Point Deep Chrome  | 46  |
| Sockets - 12 Point Deep Chrome | 60  |
| Sockets - 6 Point Flex         | 48  |