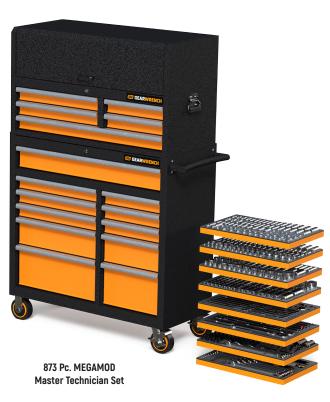

## WE KNOW WHAT YOU VALUE.

Introducing MEGAMODS: Tool sets built around what you need and want. Each set has been individually curated to contain the right tools for the job, organized in the most efficient way possible.

## MEGAMOD873

|  | Tool Storage                             |
|--|------------------------------------------|
|  | 41" 5-Drawer Tool Chest                  |
|  | 41" 11-Drawer GSX Rolling Cabinet        |
|  | 18 Silver Premium Modular Trays Included |