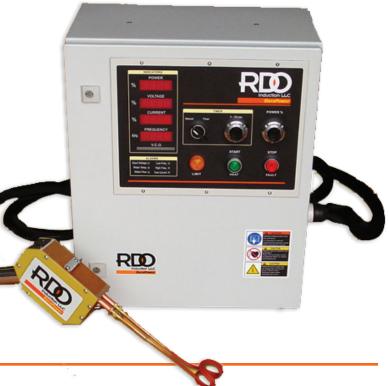

RDO's DuraPower Induction Heating power supplies are our most complete and advanced product lines. We offer our DuraPower LP systems with power supplies from 5-25kW of output power and 20-400kHz frequency ranges. Our DuraPower HP systems are DuraPower Induction Heating available with power supplies from 50-1000kW in output power and frequency ranges from 1-50 kHz. Induction Heating power supplies are produced with the latest in either MOSFET or IGBT solid state circuitry and are designed with unparalleled circuit protection. All induction power supplies are standard equipped with Remote Heat Stations with quick disconnect load coil devices and 8 ft of dry leads, with custom lead lengths upon request.

In addition to our standard Induction Heating power supplies, we can supply the DuraPower mobile generators with a Hand Held Heat station for a wide variety of induction heating applications, where the user needs to bring the heat station to the work instead of the work being brought to the heat station. These mobile hand-held heat stations are ideal for a wide variety of manual applications and are easy to mount for automated operations. The power supplies range from 5-50kW of output power and 10-400 kHz frequency ranges.