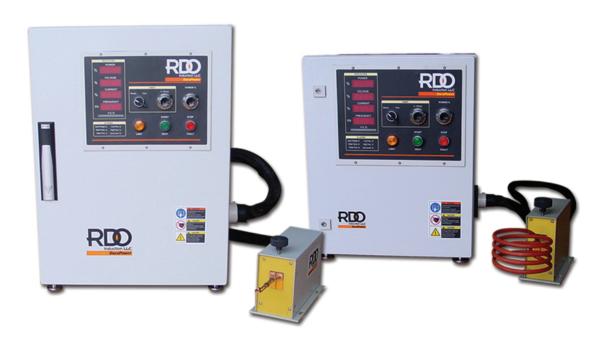

RDO's DuraPower Induction Heating power supplies are our most complete and advanced product lines. We offer our DuraPower LP systems with power supplies from 5-25kW of output power and 20-400kHz frequency ranges. Our DuraPower HP systems are DuraPower Induction Heating available with power supplies from 50-1000kW in output power and frequency ranges from 1-50 kHz. Induction Heating power supplies are produced with the latest in either MOSFET or IGBT solid state circuitry and are designed with unparalleled circuit protection. All induction power supplies are standard equipped with Remote Heat Stations with quick disconnect load coil devices and 8 ft of dry leads, with custom lead lengths upon request.

In addition to our standard Induction Heating power supplies, we can supply the DuraPower mobile generators with a Hand Held Heat station for a wide variety of induction heating applications, where the user needs to bring the heat station to the work instead of the work being brought to the heat station. These mobile hand-held heat stations are ideal for a wide variety of manual applications and are easy to mount for automated operations. The power supplies range from 5-50kW of output power and 10-400 kHz frequency ranges.