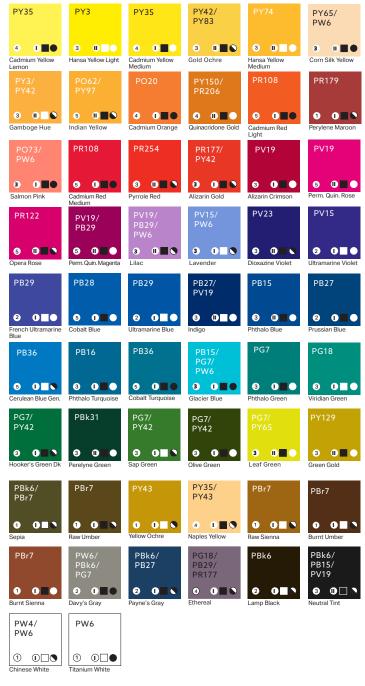

## 56 COLOURS IN 5 SERIES:

Pigment Codes PY65
shows which pigments are present in each colour

Lightfastness (1) (1) (a) indicates lightfastness rating of each colour

Series 1 2 3 4 5 indicates the pricing code of each colour

Lightfastness ① (1) (No indicates lightfastness rating of each colour ① Excellent lightfastness (1) (No yery good lightfastness ② Lightfastness not rated

Staining

■ Staining

Non-Staining

Opacity 

indicates level of opacity of each colour

Opaque

Semi-opaque
Semi-transparent

Semi-transpareTransparent

Serving you with 7 locations across BC and a National Mail Order Service!

1-800-663-6953 • opusartsupplies.com