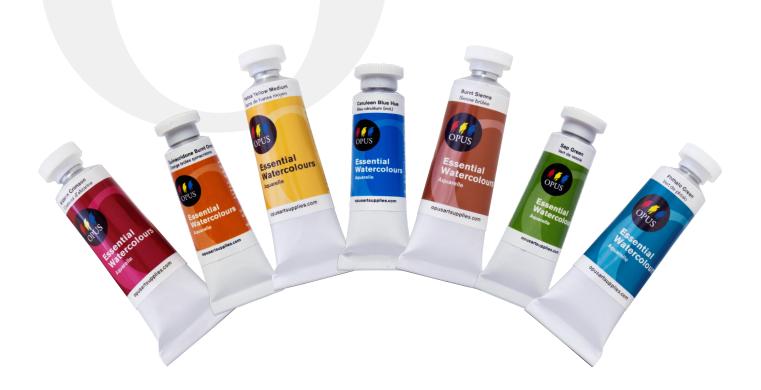

Splash into luscious colour for your next watercolour painting! Opus Essential Watercolours are loaded with intense permanent pigment and have incredible tinting strength – all at an outstanding value.

56 colours. 5 series. Available in 8 ml and 15 ml tubes, and pan sets of 6 and 12.

## Opus Essential Watercolours

Vibrant colours that mix with ease, Opus Essential Watercolours have a wonderfully soft and creamy texture, and are loaded with intense, permanent pigments.

Formulated to meet professional quality standards, Opus Essential Watercolours are made in small batches in North America. They feature high concentrations of permanent, intense, and reliable pigments.