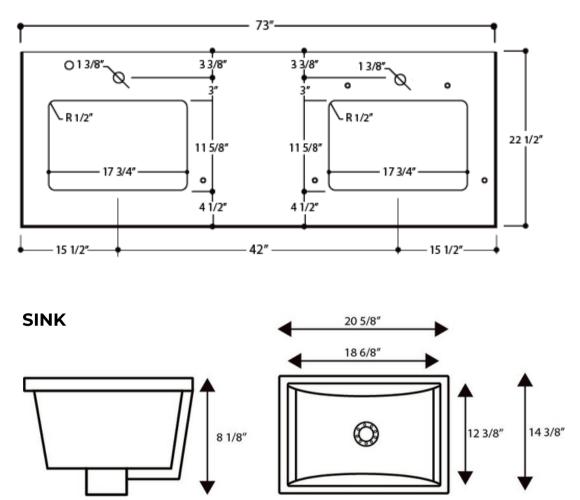

#### COUNTERTOP

| LENGTH | 73"   | 1854 mm |
|--------|-------|---------|
| WIDTH  | 22.5" | 571 mm  |

### SINK (INNER)

| LENGTH | 12.4"  | 315 mm |
|--------|--------|--------|
| WIDTH  | 18.75" | 475 mm |
| DEPTH  | 7"     | 178 mm |

## COUNTERTOP