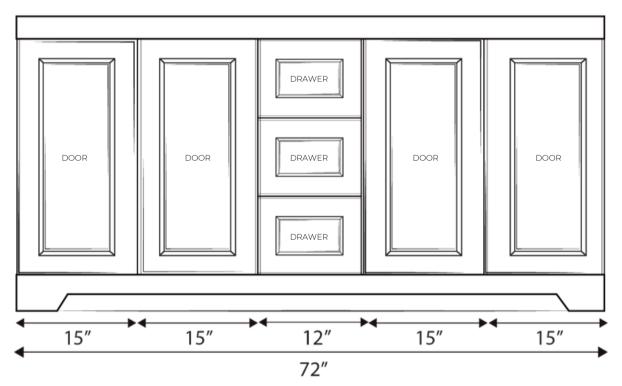

## **FRONT VIEW**

**SIDE VIEW** 

## DIMENSIONS

CABINET

| WIDTH  | 72"   | 1829 mm |
|--------|-------|---------|
| HEIGHT | 33.5" | 851 mm  |
| DEPTH  | 22"   | 558 mm  |

## **FEATURES**

- Solid-wood drawers and doors
- Compressed wood cabinet box
- 3 operational drawers and 4 doors
- 3cm premium quartz countertop
- cUPC approved ceramic sinks

- Matching quartz backsplash included
- 1/2" cabinet filler strip included
- Wood sealed for protection
- Requires minimal assembly