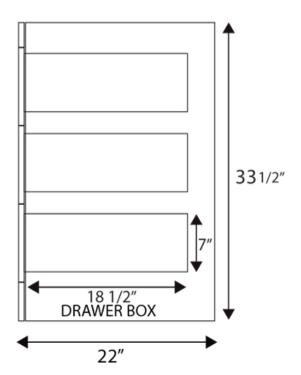

## DIMENSIONS

CABINET

| WIDTH  | 72"   | 1829 mm |
|--------|-------|---------|
| HEIGHT | 33.5" | 851 mm  |
| DEPTH  | 22"   | 558 mm  |