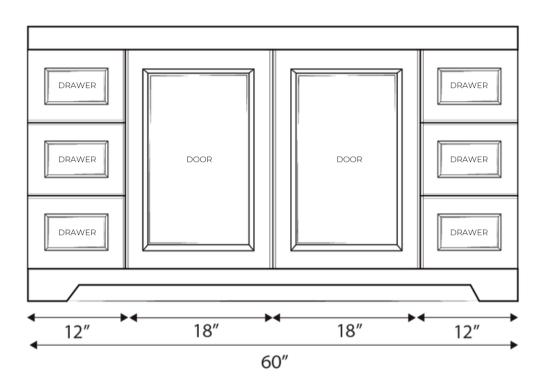

# **FRONT VIEW**

**SIDE VIEW** 

## DIMENSIONS

CABINET

| WIDTH  | 60"   | 1524 mm |
|--------|-------|---------|
| HEIGHT | 33.5" | 851 mm  |
| DEPTH  | 22"   | 558 mm  |