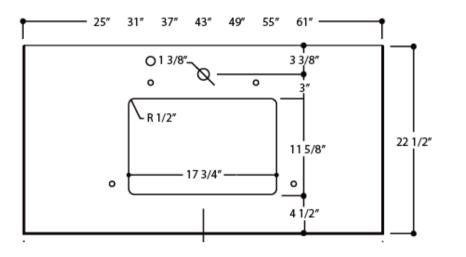

#### COUNTERTOP

| LENGTH | 61"   | 1549 mm |
|--------|-------|---------|
| WIDTH  | 22.5" | 571 mm  |

## COUNTERTOP