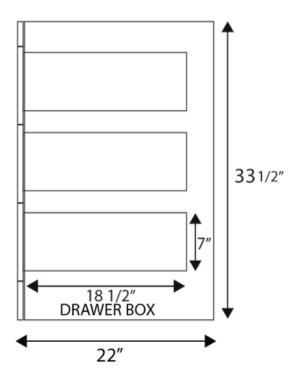

## DIMENSIONS

CABINET

| WIDTH  | 60"   | 1524 mm |
|--------|-------|---------|
| HEIGHT | 33.5" | 851 mm  |
| DEPTH  | 22"   | 558 mm  |