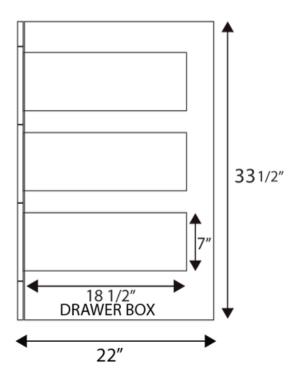

## DIMENSIONS

CABINET

| WIDTH  | 48"   | 1219 mm |
|--------|-------|---------|
| HEIGHT | 33.5" | 851 mm  |
| DEPTH  | 22"   | 558 mm  |