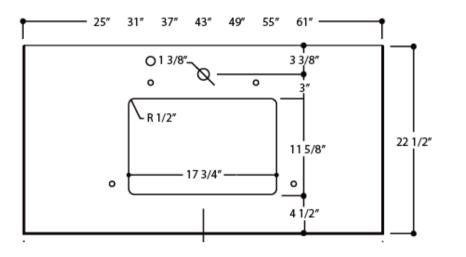

#### COUNTERTOP

| LENGTH | 49"   | 1245 mm |
|--------|-------|---------|
| WIDTH  | 22.5" | 571 mm  |

## COUNTERTOP