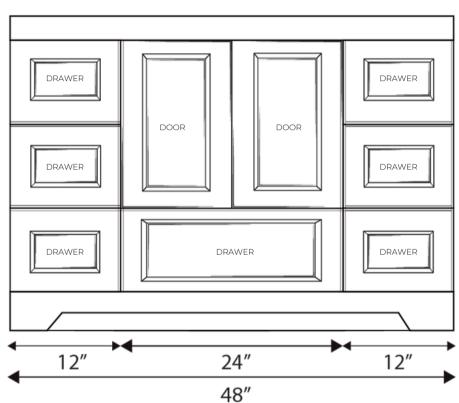

# CHST48-7-MAPLE

# **FRONT VIEW**

**SIDE VIEW** 

## DIMENSIONS

CABINET

| WIDTH  | 48"   | 1219 mm |
|--------|-------|---------|
| HEIGHT | 33.5" | 851 mm  |
| DEPTH  | 22"   | 558 mm  |