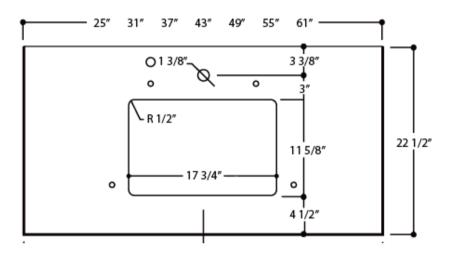

### COUNTERTOP

| LENGTH | 43"   | 1092 mm |
|--------|-------|---------|
| WIDTH  | 22.5" | 571 mm  |

## **COUNTERTOP**