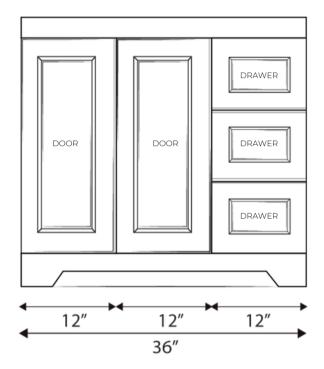

# **CHST36-MAPLE**

**FRONT VIEW** 

SIDE VIEW

### DIMENSIONS

CABINET

| WIDTH  | 36"   | 914 mm |
|--------|-------|--------|
| HEIGHT | 33.5" | 851 mm |
| DEPTH  | 22"   | 558 mm |

## **FEATURES**

- Solid-wood drawers and doors
- Compressed wood cabinet box
- 3 operational drawers and 2 doors
- 3cm premium quartz countertop
- cUPC approved ceramic sink

- Matching quartz backsplash included
- 1/2" cabinet filler strip included
- Wood sealed for protection
- Requires minimal assembly