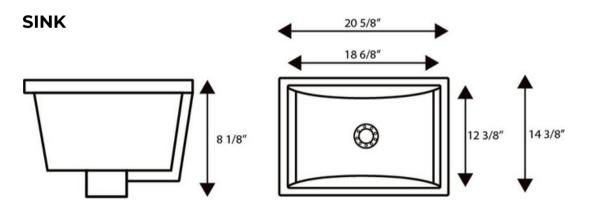

#### SINK (INNER)

| LENGTH | 12.4"  | 315 mm |
|--------|--------|--------|
| WIDTH  | 18.75" | 475 mm |
| DEPTH  | 7"     | 178 mm |

## **FEATURES**

- Solid-wood drawers and doors
- Compressed wood cabinet box
- 3 operational drawers and 2 doors
- 3cm premium quartz countertop
- cUPC approved ceramic sink

- Matching quartz backsplash included
- 1/2" cabinet filler strip included
- Wood sealed for protection
- Requires minimal assembly