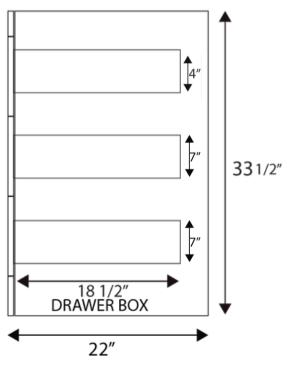

### DIMENSIONS

CABINET

| WIDTH  | 36"   | 914 mm |
|--------|-------|--------|
| HEIGHT | 33.5" | 851 mm |
| DEPTH  | 22"   | 558 mm |