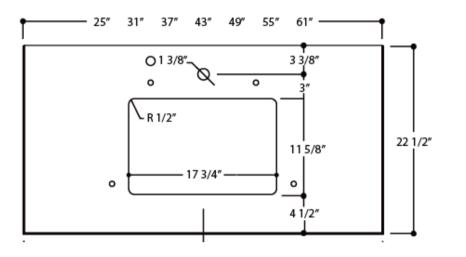

#### COUNTERTOP

| LENGTH | 37"   | 940 mm |
|--------|-------|--------|
| WIDTH  | 22.5" | 571 mm |

# COUNTERTOP