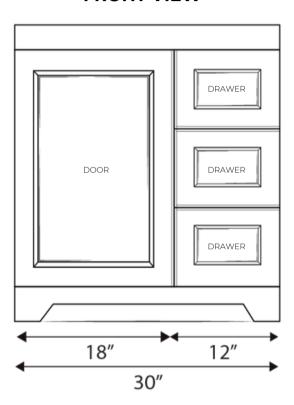

# **FRONT VIEW**

#### CABINET

| WIDTH  | 30"   | 762 mm |
|--------|-------|--------|
| HEIGHT | 33.5" | 851 mm |
| DEPTH  | 22"   | 558 mm |