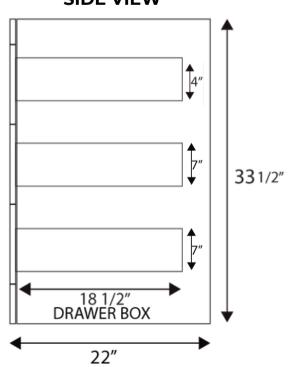

#### CABINET

| WIDTH  | 30"   | 762 mm |
|--------|-------|--------|
| HEIGHT | 33.5" | 851 mm |
| DEPTH  | 22"   | 558 mm |