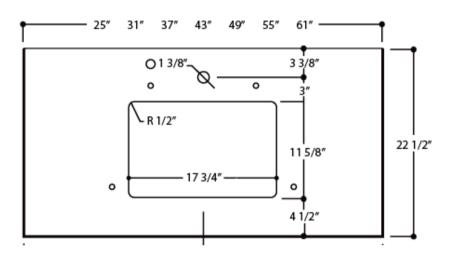

#### COUNTERTOP

| LENGTH | 31"   | 787 mm |
|--------|-------|--------|
| WIDTH  | 22.5" | 571 mm |

#### **COUNTERTOP**