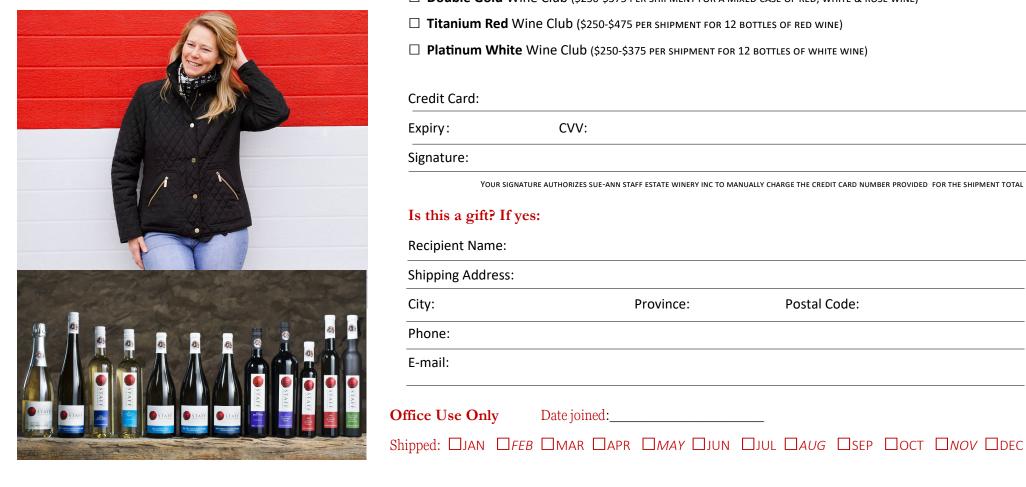

## WINE CLUB Membership Form

| Name:                                  |                                               |                                                                   |
|----------------------------------------|-----------------------------------------------|-------------------------------------------------------------------|
| Address:                               |                                               |                                                                   |
| City:                                  | Province:                                     | Postal Code:                                                      |
| Phone:                                 |                                               |                                                                   |
| E-mail:                                |                                               |                                                                   |
| Check your wine club                   | option choice                                 |                                                                   |
| ☐ <b>Gold Star</b> Wine Club <i>F</i>  | ull Year (\$450 <b>paid in advance</b> for    | 4 SHIPMENTS OF MIXED 4-PACK OF RED, WHITE, ROSE WINE              |
| ☐ <b>Gold Star</b> Wine Club <i>II</i> | nstallment (\$119.95 per SHIPMENT             | FOR MIXED 4-PACK OF RED, WHITE ROSE WINE)                         |
| ☐ <b>Double Gold</b> Wine Clu          | ub (\$250-\$375 per shipment for a mi         | XED CASE OF RED, WHITE & ROSE WINE)                               |
| ☐ <b>Titanium Red</b> Wine Cl          | ub (\$250-\$475 per shipment for 12           | BOTTLES OF RED WINE)                                              |
| ☐ <b>Platinum White</b> Wine           | Club (\$250-\$375 per shipment for            | 12 BOTTLES OF WHITE WINE)                                         |
|                                        |                                               |                                                                   |
| Credit Card:                           |                                               |                                                                   |
| Expiry:                                | CVV:                                          |                                                                   |
| Signature:                             |                                               |                                                                   |
| Your signature aut                     | HORIZES SUE-ANN STAFF ESTATE WINERY INC TO MA | NUALLY CHARGE THE CREDIT CARD NUMBER PROVIDED FOR THE SHIPMENT TO |
| Is this a gift? If yes:                |                                               |                                                                   |
| Recipient Name:                        |                                               |                                                                   |
|                                        |                                               |                                                                   |
| Shipping Address:                      |                                               |                                                                   |
| Shipping Address:  City:               | Province:                                     | Postal Code:                                                      |
|                                        | Province:                                     | Postal Code:                                                      |
| City:                                  | Province:                                     | Postal Code:                                                      |