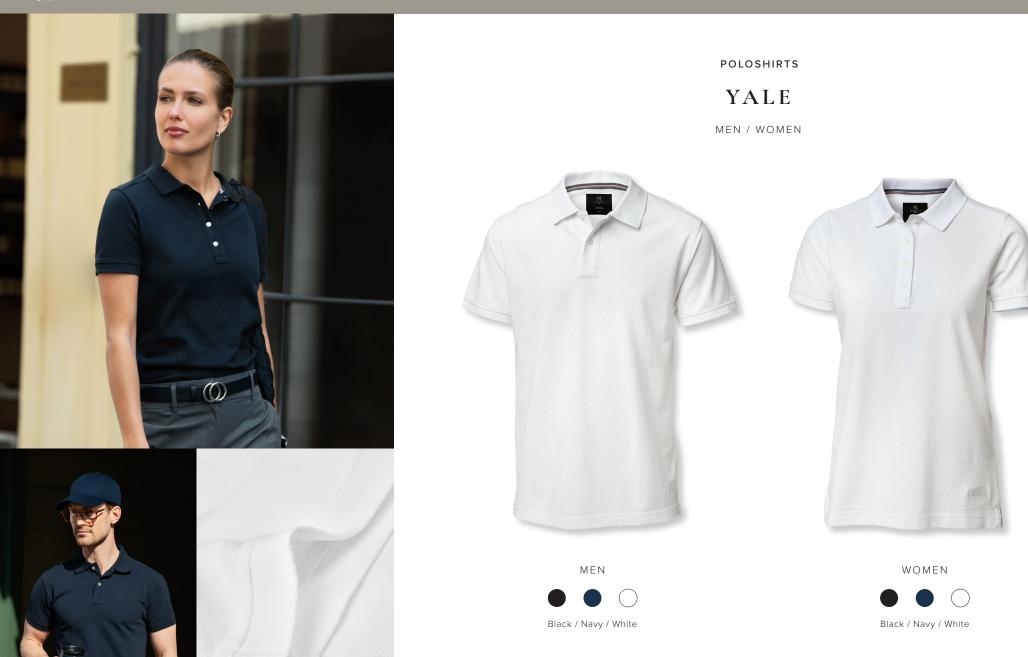

## YALE

## THE LUXURIOUS CLASSIC POLO

The luxurious Yale polo is a classic two thread piqué made from fine combed organic cotton. It's unique cut ensures a perfect fit, and with the placket, forwarded double stitches at the shoulders and a slightly stiff collar, Yale is the perfect polo for emphasizing a traditional and stylish appearance. The characteristic coloured decoration details at the neck tape and at the bottom slits add contrast to the classic colours. Yale is inspired by the timeless Nordic trends, where dressing in both a stylish and casual way is a must for any admirer of Scandinavian Apparel.

FABRIC 100% organic combed cotton. 40/2, two thread piqué COLOUR Black, Navy, White WEIGHT 250 g/m<sup>2</sup> SIZE Men: S - 4XL | Women: XS - 3XL

REACH

OMPLIANC

amfori 🔘