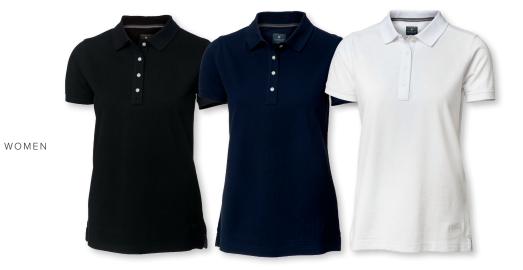

## THE LUXURIOUS CLASSIC POLO

The luxurious Yale polo is a classic two thread piqué made from fine combed organic cotton. It's unique cut ensures a perfect fit, and with the placket, forwarded double stitches at the shoulders and a slightly stiff collar, Yale is the perfect polo for emphasizing a traditional and stylish appearance. The characteristic coloured decoration details at the neck tape and at the bottom slits add contrast to the classic colours. Yale is inspired by the timeless Nordic trends, where dressing in both a stylish and casual way is a must for any admirer of Scandinavian Apparel.

## EXCLUSIVE DETAILS

- · Classic two thread pique
- · Slightly stiff collar
- Two button placket (Men)
- Feminine styled four button fastening (Women)