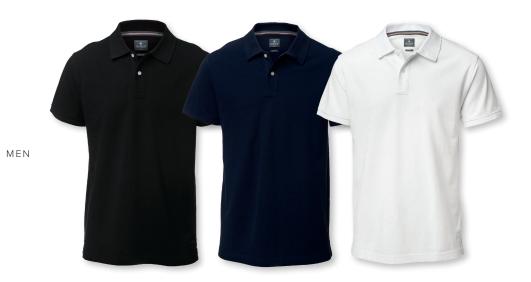

FABRIC 100% organic combed cotton. 40/2, two thread piqué COLOUR Black, Navy, White WEIGHT 250 g/m<sup>2</sup> SIZE Men: S - 4XL | Women: XS - 3XL

REACH

OMPLIANC

amfori 🔘