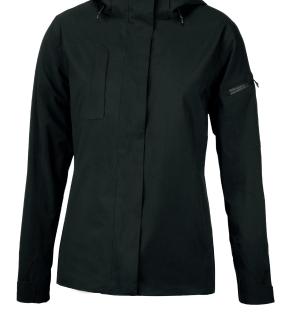

# WHITESTONE

MEN / WOMEN

MEN

Black

WOMEN

Black

MORE INFO

## WHITESTONE

### PERFORMANCE SHELL JACKET

This technical and weather protective jacket features Nimbus zip-in function, which allows you to zip in our warm keeping style Kendrick, giving you a complete functional winter jacket. The cutting-edge design and exclusive fabrics with taped seams, pushes the boundaries of modern styling and technical designs, to create a unique combination of a breathable, wind and waterproof yet fashionable piece of outerwear.