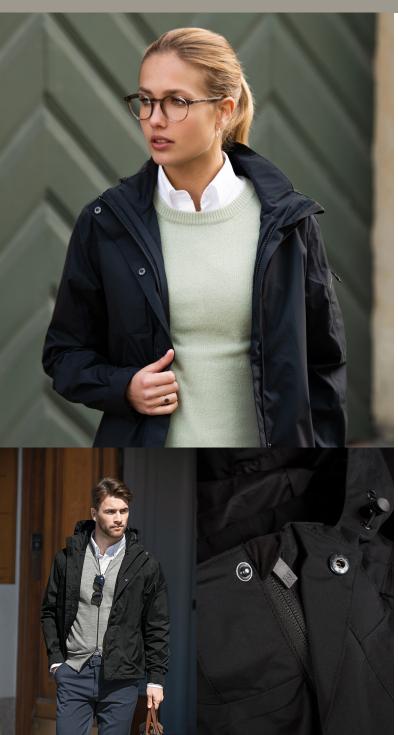

## WHITESTONE

### PERFORMANCE SHELL JACKET

This technical and weather protective jacket features Nimbus zip-in function, which allows you to zip in our warm keeping style Kendrick, giving you a complete functional winter jacket. The cutting-edge design and exclusive fabrics with taped seams, pushes the boundaries of modern styling and technical designs, to create a unique combination of a breathable, wind and waterproof yet fashionable piece of outerwear.

### **EXCLUSIVE DETAILS**

- Windproof, waterproof and breathable fabric
- Detachable & adjustable hood
- Placket in shell fabric to cover zip for attachment of inner jacket

WASHING INSTRUCTIONS