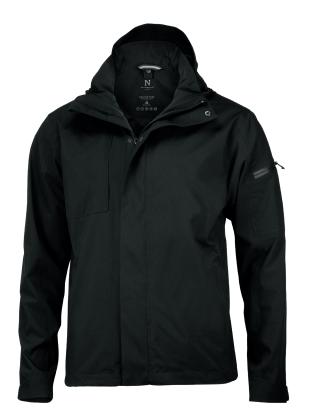

# WHITESTONE

MEN / WOMEN

MEN

Black

WOMEN

Black

MORE INFO

## WHITESTONE

### PERFORMANCE SHELL JACKET

This technical and weather protective jacket features Nimbus zip-in function, which allows you to zip in our warm keeping style Kendrick, giving you a complete functional winter jacket. The cutting-edge design and exclusive fabrics with taped seams, pushes the boundaries of modern styling and technical designs, to create a unique combination of a breathable, wind and waterproof yet fashionable piece of outerwear.