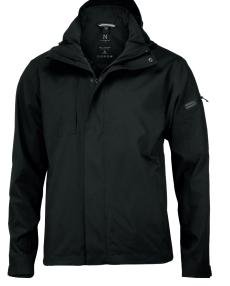

## WHITESTONE

### PERFORMANCE SHELL JACKET

This technical and weather protective jacket features Nimbus zip-in function, which allows you to zip in our warm keeping style Kendrick, giving you a complete functional winter jacket. The cutting-edge design and exclusive fabrics with taped seams, pushes the boundaries of modern styling and technical designs, to create a unique combination of a breathable, wind and waterproof yet fashionable piece of outerwear.

### **EXCLUSIVE DETAILS**

- Windproof, waterproof and breathable fabric
- Detachable & adjustable hood
- Placket in shell fabric to cover zip for attachment of inner jacket

WASHING INSTRUCTIONS