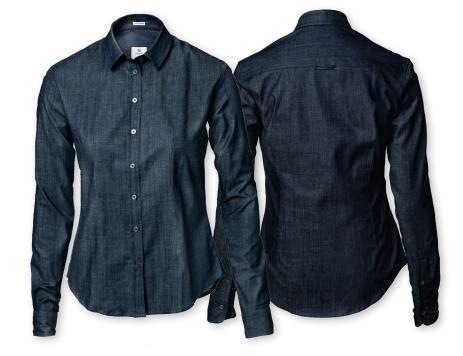

# TORRANCE

### RAW AND STYLISH DENIM SHIRT

Torrance is our take on the classic denim shirt, which has had a comeback the last few years. We have toned down the roughness and added more elegance and style, e.g. by adding a button-down collar in the male version and shaded dark blue buttons and a feminine cut in the female version. Torrance comes in a deep beautiful indigo blue, and the fabric has a bit of stretch.

FABRIC 98% cotton/ 2% elastane. Garment washed

COLOUR Indigo Blue
WEIGHT 175 g/m²

SIZE Women: XS - 3XL

**EXCLUSIVE DETAILS** 

- Feminine cut
- · Stretch material
- · Feminine styled button fastening

WASHING INSTRUCTIONS