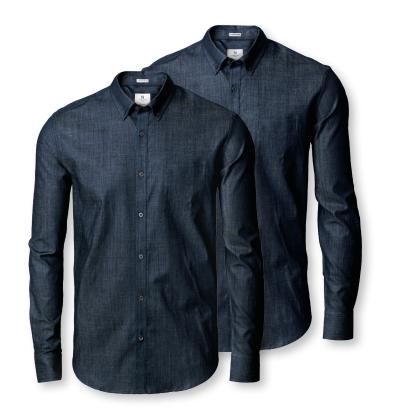

# TORRANCE

MEN / WOMEN

MEN

Indigo Blue

MODERN FIT + SLIM FIT

WOMEN

Indigo Blue

MORE INFO

FABRIC 98% cotton/ 2% elastane. Garment washed

COLOUR Indigo Blue
WEIGHT 175 g/m²
SIZE Men: S - 3XL

MEN

**EXCLUSIVE DETAILS** 

- · Button-down collar
- · Stretch material
- Chest pocket

WASHING INSTRUCTIONS