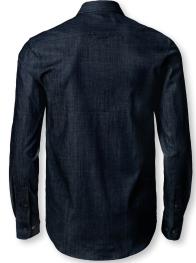

# TORRANCE

### RAW AND STYLISH DENIM SHIRT

Torrance is our take on the classic denim shirt, which has had a comeback the last few years. We have toned down the roughness and added more elegance and style, e.g. by adding a button-down collar in the male version and shaded dark blue buttons and a feminine cut in the female version. Torrance comes in a deep beautiful indigo blue, and the fabric has a bit of stretch.