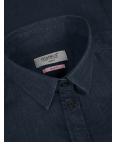

# TORRANCE

### RAW AND STYLISH DENIM SHIRT

Torrance is our take on the classic denim shirt, which has had a comeback the last few years. We have toned down the roughness and added more elegance and style, e.g. by adding a button-down collar in the male version and shaded dark blue buttons and a feminine cut in the female version. Torrance comes in a deep beautiful indigo blue, and the fabric has a bit of stretch.

FABRIC 98% cotton/ 2% elastane. Garment washed

COLOUR Indigo Blue
WEIGHT 175 g/m²
SIZE Men: S - 3XL

MEN

**EXCLUSIVE DETAILS** 

- · Button-down collar
- · Stretch material
- Chest pocket

WASHING INSTRUCTIONS