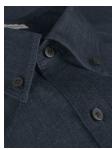

### RAW AND STYLISH DENIM SHIRT

Torrance is our take on the classic denim shirt, which has had a comeback the last few years. We have toned down the roughness and added more elegance and style, e.g. by adding a button-down collar in the male version and shaded dark blue buttons and a feminine cut in the female version. Torrance comes in a deep beautiful indigo blue, and the fabric has a bit of stretch.

FABRIC 98% cotton/ 2% elastane. Garment washed

COLOUR Indigo Blue
WEIGHT 175 g/m²
SIZE Men: S - 3XL

MEN

**EXCLUSIVE DETAILS** 

- · Button-down collar
- · Stretch material
- Chest pocket

WASHING INSTRUCTIONS