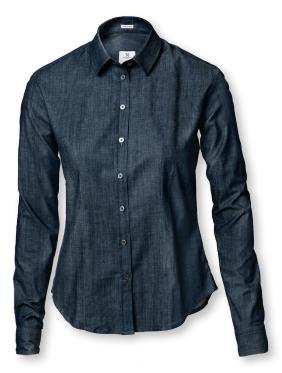

# TORRANCE

MEN / WOMEN

MEN

Indigo Blue

MODERN FIT + SLIM FIT

WOMEN

Indigo Blue

MORE INFO

FABRIC 98% cotton/ 2% elastane. Garment washed

COLOUR Indigo Blue
WEIGHT 175 g/m²

SIZE Women: XS - 3XL

**EXCLUSIVE DETAILS** 

- Feminine cut
- · Stretch material
- · Feminine styled button fastening

WASHING INSTRUCTIONS