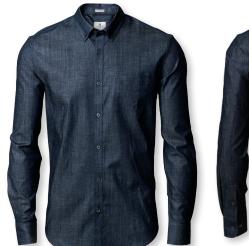

# TORRANCE

### RAW AND STYLISH DENIM SHIRT

Torrance is our take on the classic denim shirt, which has had a comeback the last few years. We have toned down the roughness and added more elegance and style, e.g. by adding a button-down collar in the male version and shaded dark blue buttons and a feminine cut in the female version. Torrance comes in a deep beautiful indigo blue, and the fabric has a bit of stretch.

FABRIC 98% cotton/ 2% elastane. Garment washed

COLOUR Indigo Blue
WEIGHT 175 g/m²
SIZE Men: S - 3XL

MEN

**EXCLUSIVE DETAILS** 

- · Button-down collar
- · Stretch material
- Chest pocket

WASHING INSTRUCTIONS