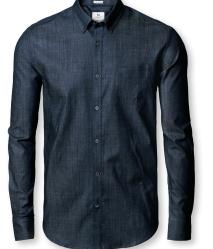

# TORRANCE

MEN / WOMEN

MEN

Indigo Blue

MODERN FIT + SLIM FIT

WOMEN

Indigo Blue

MORE INFO

# TORRANCE

### RAW AND STYLISH DENIM SHIRT

Torrance is our take on the classic denim shirt, which has had a comeback the last few years. We have toned down the roughness and added more elegance and style, e.g. by adding a button-down collar in the male version and shaded dark blue buttons and a feminine cut in the female version. Torrance comes in a deep beautiful indigo blue, and the fabric has a bit of stretch.

FABRIC 98% cotton/ 2% elastane. Garment washed

COLOUR Indigo Blue
WEIGHT 175 g/m²
SIZE Men: S - 3XL

MEN

**EXCLUSIVE DETAILS** 

- · Button-down collar
- · Stretch material
- Chest pocket

WASHING INSTRUCTIONS