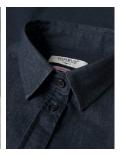

### RAW AND STYLISH DENIM SHIRT

Torrance is our take on the classic denim shirt, which has had a comeback the last few years. We have toned down the roughness and added more elegance and style, e.g. by adding a button-down collar in the male version and shaded dark blue buttons and a feminine cut in the female version. Torrance comes in a deep beautiful indigo blue, and the fabric has a bit of stretch.

FABRIC 98% cotton/ 2% elastane. Garment washed

COLOUR Indigo Blue
WEIGHT 175 g/m²
SIZE Men: S - 3XL

MEN

**EXCLUSIVE DETAILS** 

- · Button-down collar
- · Stretch material
- Chest pocket

WASHING INSTRUCTIONS