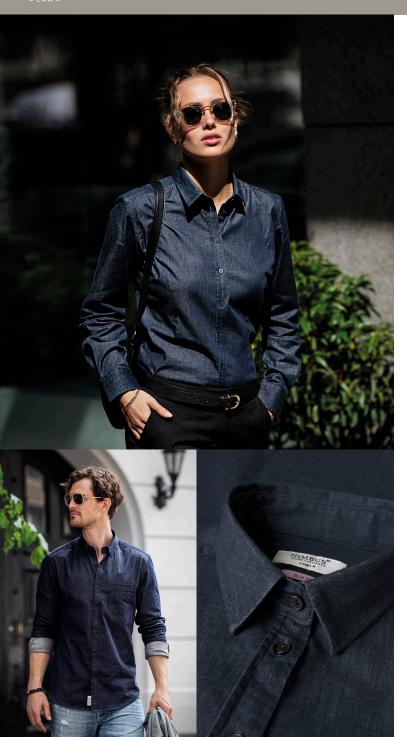

# TORRANCE

### RAW AND STYLISH DENIM SHIRT

Torrance is our take on the classic denim shirt, which has had a comeback the last few years. We have toned down the roughness and added more elegance and style, e.g. by adding a button-down collar in the male version and shaded dark blue buttons and a feminine cut in the female version. Torrance comes in a deep beautiful indigo blue, and the fabric has a bit of stretch.