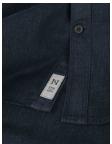

### RAW AND STYLISH DENIM SHIRT

Torrance is our take on the classic denim shirt, which has had a comeback the last few years. We have toned down the roughness and added more elegance and style, e.g. by adding a button-down collar in the male version and shaded dark blue buttons and a feminine cut in the female version. Torrance comes in a deep beautiful indigo blue, and the fabric has a bit of stretch.

FABRIC 98% cotton/ 2% elastane. Garment washed

COLOUR Indigo Blue
WEIGHT 175 g/m²
SIZE Men: S - 3XL

MEN

**EXCLUSIVE DETAILS** 

- · Button-down collar
- · Stretch material
- Chest pocket

WASHING INSTRUCTIONS