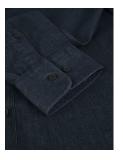

### RAW AND STYLISH DENIM SHIRT

Torrance is our take on the classic denim shirt, which has had a comeback the last few years. We have toned down the roughness and added more elegance and style, e.g. by adding a button-down collar in the male version and shaded dark blue buttons and a feminine cut in the female version. Torrance comes in a deep beautiful indigo blue, and the fabric has a bit of stretch.

FABRIC 98% cotton/ 2% elastane. Garment washed

COLOUR Indigo Blue
WEIGHT 175 g/m²
SIZE Men: S - 3XL

MEN

**EXCLUSIVE DETAILS** 

- · Button-down collar
- · Stretch material
- Chest pocket

WASHING INSTRUCTIONS