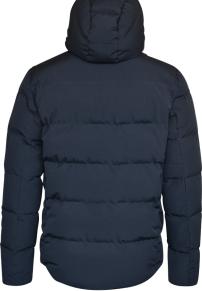

### CLASSIC DOWN EXPERIENCE

The exclusive Telluride down jacket is crafted to deliver fundamental warmth that won't weigh you down. With its classic and contemporary design, this luxurious down jacket supplies a stylish look and dependable protection in unpredictable weather conditions. Primarily made from recycled materials and filled with responsibly sourced down and feathers, this wind- and water-resistant jacket is made for those who enjoy an active look and a classic touch to their appearance.

#### EXCLUSIVE DETAILS

- Recycled Fabric
- Detachable & adjustable hood
- 700 Fill Power