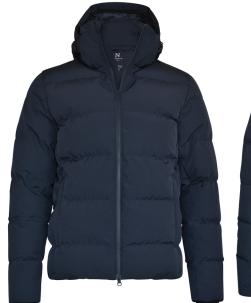

### CLASSIC DOWN EXPERIENCE

The exclusive Telluride down jacket is crafted to deliver fundamental warmth that won't weigh you down. With its classic and contemporary design, this luxurious down jacket supplies a stylish look and dependable protection in unpredictable weather conditions. Primarily made from recycled materials and filled with responsibly sourced down and feathers, this wind- and water-resistant jacket is made for those who enjoy an active look and a classic touch to their appearance.

#### EXCLUSIVE DETAILS

- Recycled Fabric
- Detachable & adjustable hood
- 700 Fill Power