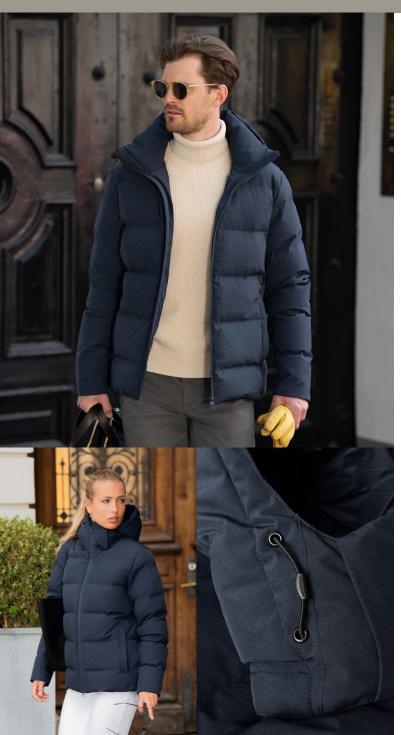

# TELLURIDE

### CLASSIC DOWN EXPERIENCE

The exclusive Telluride down jacket is crafted to deliver fundamental warmth that won't weigh you down. With its classic and contemporary design, this luxurious down jacket supplies a stylish look and dependable protection in unpredictable weather conditions. Primarily made from recycled materials and filled with responsibly sourced down and feathers, this wind- and water-resistant jacket is made for those who enjoy an active look and a classic touch to their appearance.

#### EXCLUSIVE DETAILS

- Recycled Fabric
- Detachable & adjustable hood
- 700 Fill Power