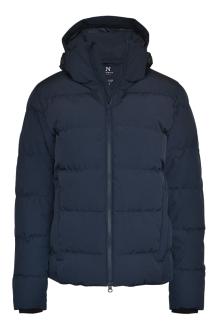

### CLASSIC DOWN EXPERIENCE

The exclusive Telluride down jacket is crafted to deliver fundamental warmth that won't weigh you down. With its classic and contemporary design, this luxurious down jacket supplies a stylish look and dependable protection in unpredictable weather conditions. Primarily made from recycled materials and filled with responsibly sourced down and feathers, this wind- and water-resistant jacket is made for those who enjoy an active look and a classic touch to their appearance.

#### EXCLUSIVE DETAILS

- Recycled Fabric
- Detachable & adjustable hood
- 700 Fill Power