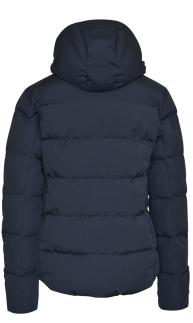

# TELLURIDE

### CLASSIC DOWN EXPERIENCE

The exclusive Telluride down jacket is crafted to deliver fundamental warmth that won't weigh you down. With its classic and contemporary design, this luxurious down jacket supplies a stylish look and dependable protection in unpredictable weather conditions. Primarily made from recycled materials and filled with responsibly sourced down and feathers, this wind- and water-resistant jacket is made for those who enjoy an active look and a classic touch to their appearance.

- COLOUR Navy
- WEIGHT Shell: 145 g/m<sup>2</sup>. Lining: 38 g/m<sup>2</sup>
- SIZE Unisex: XS - 4XL