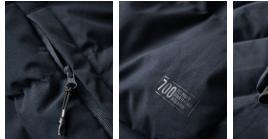

#### EXCLUSIVE DETAILS

- Recycled Fabric
- Detachable & adjustable hood
- 700 Fill Power

## MATERIAL FEATURES

Water resistance 10.000 mm / Windproof Breathable 3000g/m²/24h / 700 fillpower

UNISEX