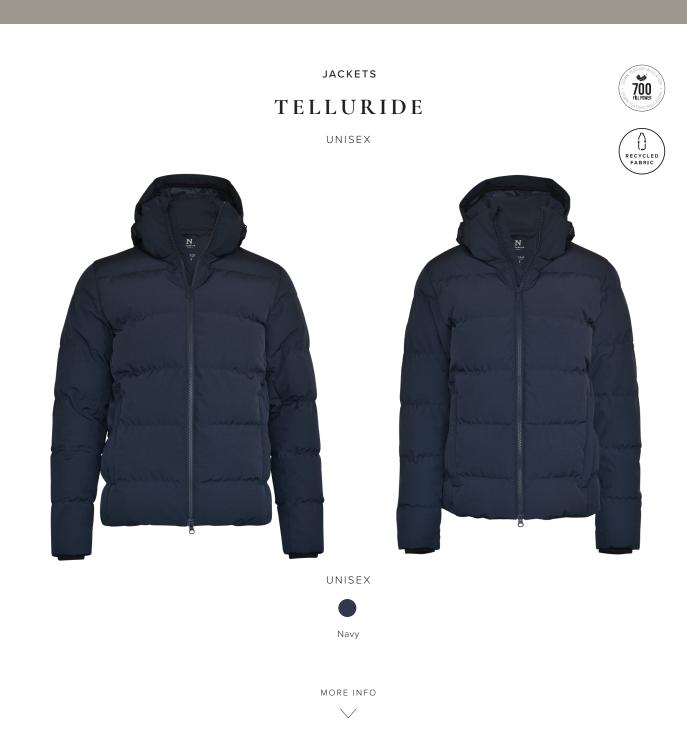

# TELLURIDE

### CLASSIC DOWN EXPERIENCE

The exclusive Telluride down jacket is crafted to deliver fundamental warmth that won't weigh you down. With its classic and contemporary design, this luxurious down jacket supplies a stylish look and dependable protection in unpredictable weather conditions. Primarily made from recycled materials and filled with responsibly sourced down and feathers, this wind- and water-resistant jacket is made for those who enjoy an active look and a classic touch to their appearance.

- COLOUR Navy
- WEIGHT Shell: 145 g/m<sup>2</sup>. Lining: 38 g/m<sup>2</sup>
- SIZE Unisex: XS - 4XL

#### EXCLUSIVE DETAILS

- Recycled Fabric
- Detachable & adjustable hood
- 700 Fill Power