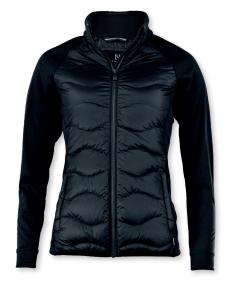

# STILLWATER

### PREMIUM HYBRID DOWN JACKET

With a lightweight down insulation that keeps you warm and agile, the luxurious Stillwater stands out as a highly versatile choice for multiple purposes. The elegant hybrid construction ensures a modern look for those in the search for a metropolitan piece of outerwear with warm-keeping and technical features.

FABRIC Outer fabric: 100% nylon. Lining: 100% nylon. Insulation: 90% duck down/ 10% duck feather,

700 Fill Power. Water repellency finish - Bionic Finish® ECO

COLOUR Black

WEIGHT Shell 1: 35 g/m², Shell 2: g/m². Lining: 30 g/m²

SIZE Men: S - 4XL | Women: XS - 3XL