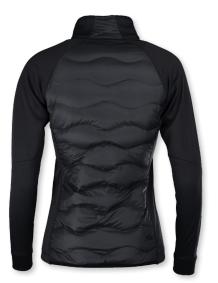

# STILLWATER

### PREMIUM HYBRID DOWN JACKET

With a lightweight down insulation that keeps you warm and agile, the luxurious Stillwater stands out as a highly versatile choice for multiple purposes. The elegant hybrid construction ensures a modern look for those in the search for a metropolitan piece of outerwear with warm-keeping and technical features.

#### **EXCLUSIVE DETAILS**

- · YKK Metalux main zipper
- · Stretch fabric on sleeve and part of the body.
- 700 Fill Power

WASHING INSTRUCTIONS

MEN

WOMEN