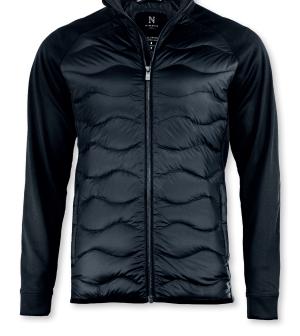

# STILLWATER

MEN

Black

WOMEN

Black

### PREMIUM HYBRID DOWN JACKET

With a lightweight down insulation that keeps you warm and agile, the luxurious Stillwater stands out as a highly versatile choice for multiple purposes. The elegant hybrid construction ensures a modern look for those in the search for a metropolitan piece of outerwear with warm-keeping and technical features.

SIZE Men: S - 4XL | Women: XS - 3XL