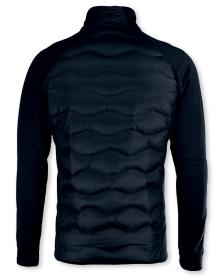

# STILLWATER

### PREMIUM HYBRID DOWN JACKET

With a lightweight down insulation that keeps you warm and agile, the luxurious Stillwater stands out as a highly versatile choice for multiple purposes. The elegant hybrid construction ensures a modern look for those in the search for a metropolitan piece of outerwear with warm-keeping and technical features.

FABRIC Outer fabric: 100% nylon. Lining: 100% nylon. Insulation: 90% duck down/ 10% duck feather,

700 Fill Power. Water repellency finish - Bionic Finish® ECO

COLOUR Black

WEIGHT Shell 1: 35 g/m², Shell 2: g/m². Lining: 30 g/m²

#### **EXCLUSIVE DETAILS**

- · YKK Metalux main zipper
- · Stretch fabric on sleeve and part of the body.
- 700 Fill Power

WASHING INSTRUCTIONS

MEN

WOMEN