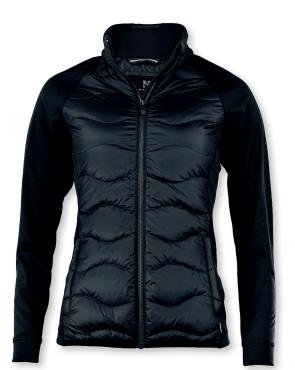

# STILLWATER

MEN

Black

WOMEN

Black

### PREMIUM HYBRID DOWN JACKET

With a lightweight down insulation that keeps you warm and agile, the luxurious Stillwater stands out as a highly versatile choice for multiple purposes. The elegant hybrid construction ensures a modern look for those in the search for a metropolitan piece of outerwear with warm-keeping and technical features.

SIZE Men: S - 4XL | Women: XS - 3XL