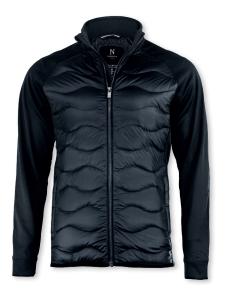

# STILLWATER

### PREMIUM HYBRID DOWN JACKET

With a lightweight down insulation that keeps you warm and agile, the luxurious Stillwater stands out as a highly versatile choice for multiple purposes. The elegant hybrid construction ensures a modern look for those in the search for a metropolitan piece of outerwear with warm-keeping and technical features.

FABRIC Outer fabric: 100% nylon. Lining: 100% nylon. Insulation: 90% duck down/ 10% duck feather,

700 Fill Power. Water repellency finish - Bionic Finish® ECO

COLOUR Black

WEIGHT Shell 1: 35 g/m², Shell 2: g/m². Lining: 30 g/m²

#### **EXCLUSIVE DETAILS**

- · YKK Metalux main zipper
- · Stretch fabric on sleeve and part of the body.
- 700 Fill Power

WASHING INSTRUCTIONS

MEN

WOMEN