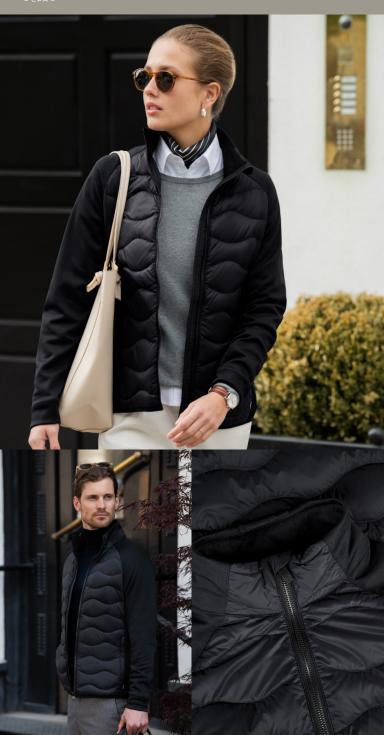

# STILLWATER

### PREMIUM HYBRID DOWN JACKET

With a lightweight down insulation that keeps you warm and agile, the luxurious Stillwater stands out as a highly versatile choice for multiple purposes. The elegant hybrid construction ensures a modern look for those in the search for a metropolitan piece of outerwear with warm-keeping and technical features.

#### **EXCLUSIVE DETAILS**

- · YKK Metalux main zipper
- · Stretch fabric on sleeve and part of the body.
- 700 Fill Power

WASHING INSTRUCTIONS

MEN

WOMEN