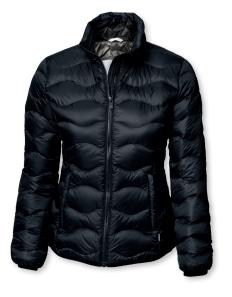

## SIERRA

MEN / WOMEN

Black / Midnight Blue

Black / Midnight Blue

## PERFECT DOWN EXPERIENCE

Sierra is the latest generation of the channel down jacket. We have improved the quality and design in every possible way. Sierra still have the amazing properties of the down, and we have used the latest techniques and fabrics in order to improve it even further. Additionally, the design is updated with both new stylish wavy channels, contrast lining, and YKK Metalux zippers. All of which to give the jacket a more luxurious edge and style.

FABRIC Outer fabric: 100% nylon. Lining: 100% nylon. Insulation 90% duck down/ 10% duck feather,

700 Fill Power. Water repellency finish - Bionic Finish® ECO

COLOUR Black, Midnight Blue

 WEIGHT
 Shell: 35 g/m². Lining: 30 g/m²

## **EXCLUSIVE DETAILS**

- YKK Metalux main zipper
- · Side pockets with hidden zipper
- 700 Fill Power

WASHING INSTRUCTIONS

VIEW ON WEBSITE