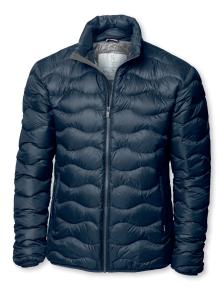

## SIERRA

MEN / WOMEN

Black / Midnight Blue

Black / Midnight Blue

## PERFECT DOWN EXPERIENCE

Sierra is the latest generation of the channel down jacket. We have improved the quality and design in every possible way. Sierra still have the amazing properties of the down, and we have used the latest techniques and fabrics in order to improve it even further. Additionally, the design is updated with both new stylish wavy channels, contrast lining, and YKK Metalux zippers. All of which to give the jacket a more luxurious edge and style.

FABRIC Outer fabric: 100% nylon. Lining: 100% nylon. Insulation 90% duck down/ 10% duck feather,

700 Fill Power. Water repellency finish - Bionic Finish® ECO

COLOUR Black, Midnight Blue

 WEIGHT
 Shell: 35 g/m². Lining: 30 g/m²