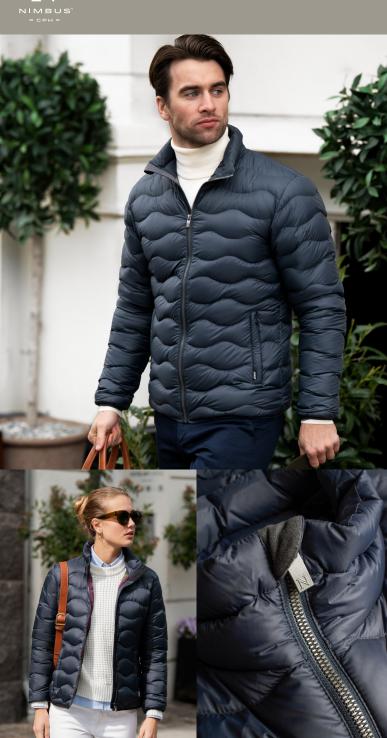

## SIERRA

## PERFECT DOWN EXPERIENCE

Sierra is the latest generation of the channel down jacket. We have improved the quality and design in every possible way. Sierra still have the amazing properties of the down, and we have used the latest techniques and fabrics in order to improve it even further. Additionally, the design is updated with both new stylish wavy channels, contrast lining, and YKK Metalux zippers. All of which to give the jacket a more luxurious edge and style.

## **EXCLUSIVE DETAILS**

- YKK Metalux main zipper
- · Side pockets with hidden zipper
- 700 Fill Power

WASHING INSTRUCTIONS

VIEW ON WEBSITE