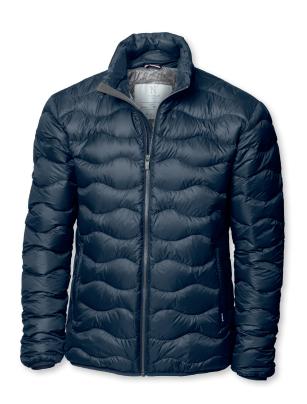

## SIERRA

MEN / WOMEN

Black / Midnight Blue

Black / Midnight Blue

## PERFECT DOWN EXPERIENCE

Sierra is the latest generation of the channel down jacket. We have improved the quality and design in every possible way. Sierra still have the amazing properties of the down, and we have used the latest techniques and fabrics in order to improve it even further. Additionally, the design is updated with both new stylish wavy channels, contrast lining, and YKK Metalux zippers. All of which to give the jacket a more luxurious edge and style.

FABRIC Outer fabric: 100% nylon. Lining: 100% nylon. Insulation 90% duck down/ 10% duck feather,

700 Fill Power. Water repellency finish - Bionic Finish® ECO

COLOUR Black, Midnight Blue

 WEIGHT
 Shell: 35 g/m². Lining: 30 g/m²