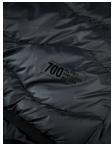

FABRIC Outer fabric: 100% nylon. Lining: 100% nylon. Insulation 90% duck down/ 10% duck feather,

700 Fill Power. Water repellency finish - Bionic Finish® ECO

COLOUR Black, Midnight Blue

 WEIGHT
 Shell: 35 g/m². Lining: 30 g/m²

## **EXCLUSIVE DETAILS**

- YKK Metalux main zipper
- · Side pockets with hidden zipper
- 700 Fill Power

WASHING INSTRUCTIONS

VIEW ON WEBSITE