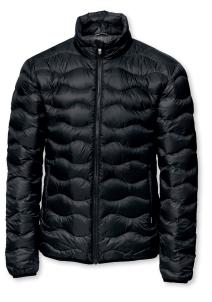

## SIERRA

MEN / WOMEN

Black / Midnight Blue

Black / Midnight Blue

## PERFECT DOWN EXPERIENCE

Sierra is the latest generation of the channel down jacket. We have improved the quality and design in every possible way. Sierra still have the amazing properties of the down, and we have used the latest techniques and fabrics in order to improve it even further. Additionally, the design is updated with both new stylish wavy channels, contrast lining, and YKK Metalux zippers. All of which to give the jacket a more luxurious edge and style.

FABRIC Outer fabric: 100% nylon. Lining: 100% nylon. Insulation 90% duck down/ 10% duck feather,

700 Fill Power. Water repellency finish - Bionic Finish® ECO

COLOUR Black, Midnight Blue

 WEIGHT
 Shell: 35 g/m². Lining: 30 g/m²