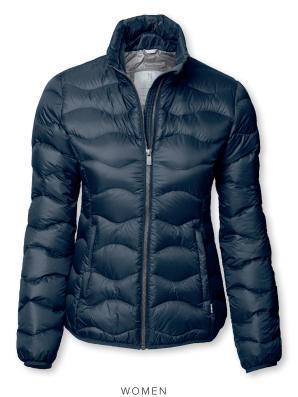

## SIERRA

MEN / WOMEN

Black / Midnight Blue

Black / Midnight Blue

## PERFECT DOWN EXPERIENCE

Sierra is the latest generation of the channel down jacket. We have improved the quality and design in every possible way. Sierra still have the amazing properties of the down, and we have used the latest techniques and fabrics in order to improve it even further. Additionally, the design is updated with both new stylish wavy channels, contrast lining, and YKK Metalux zippers. All of which to give the jacket a more luxurious edge and style.

FABRIC Outer fabric: 100% nylon. Lining: 100% nylon. Insulation 90% duck down/ 10% duck feather,

700 Fill Power. Water repellency finish - Bionic Finish® ECO

COLOUR Black, Midnight Blue

 WEIGHT
 Shell: 35 g/m². Lining: 30 g/m²