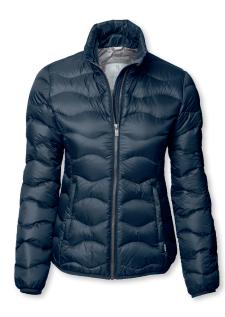

## SIERRA

MEN / WOMEN

Black / Midnight Blue

Black / Midnight Blue

## PERFECT DOWN EXPERIENCE

Sierra is the latest generation of the channel down jacket. We have improved the quality and design in every possible way. Sierra still have the amazing properties of the down, and we have used the latest techniques and fabrics in order to improve it even further. Additionally, the design is updated with both new stylish wavy channels, contrast lining, and YKK Metalux zippers. All of which to give the jacket a more luxurious edge and style.

FABRIC Outer fabric: 100% nylon. Lining: 100% nylon. Insulation 90% duck down/ 10% duck feather,

700 Fill Power. Water repellency finish - Bionic Finish® ECO

COLOUR Black, Midnight Blue

 WEIGHT
 Shell: 35 g/m². Lining: 30 g/m²

## **EXCLUSIVE DETAILS**

- YKK Metalux main zipper
- · Side pockets with hidden zipper
- 700 Fill Power

WASHING INSTRUCTIONS

VIEW ON WEBSITE