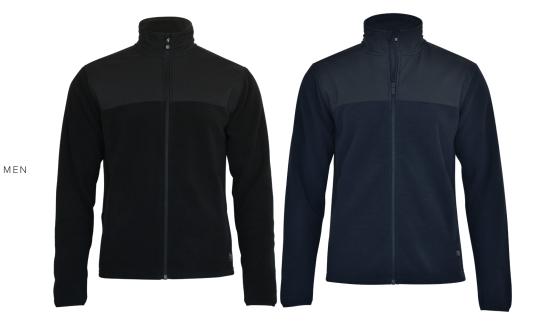

# SEDONA

MEN / WOMEN

MEN

Black / Navy

WOMEN

MORE INFO

## **SEDONA**

### FASHIONABLE YOKE FLEECE

Rooted in the urban fashion scene and embracing the current trends among outdoor retail brands, the Sedona yoke fleece supplies a highly fashionable appearance. Crafted from a fleece fabric made of recycled polyester, this versatile piece of outerwear combines excellent thermal retention with comfort, weather protective features and functionality.

Cut in a regular fit and with added details such as a comfortable high collar, reversed zipper and smooth yoke overlay, Sedona has a clean design, which is perfect for both a weekend escape and an everyday modern appeal.

FABRIC Fleece: 100% Recycled Polyester. Contrast fabric: 100% Polyester

COLOUR Black, Navy

WEIGHT Main fabric: 270-280 g/m². Contrast fabric: 140 g/m²

SIZE Men: S - 4XL | Women: XS - 3XL

- Recycled fabric
- · Yoke overlay at shoulders
- · Zipped side pockets