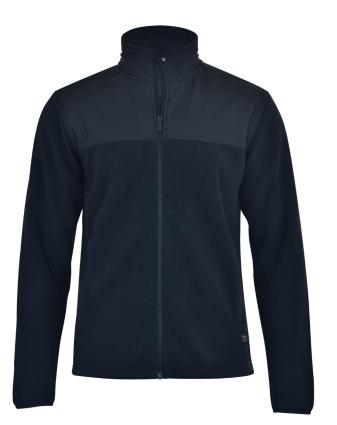

## **SEDONA**

### FASHIONABLE YOKE FLEECE

Rooted in the urban fashion scene and embracing the current trends among outdoor retail brands, the Sedona yoke fleece supplies a highly fashionable appearance. Crafted from a fleece fabric made of recycled polyester, this versatile piece of outerwear combines excellent thermal retention with comfort, weather protective features and functionality.

Cut in a regular fit and with added details such as a comfortable high collar, reversed zipper and smooth yoke overlay, Sedona has a clean design, which is perfect for both a weekend escape and an everyday modern appeal.

FABRIC Fleece: 100% Recycled Polyester. Contrast fabric: 100% Polyester

COLOUR Black, Navy

WEIGHT Main fabric: 270-280 g/m². Contrast fabric: 140 g/m²

SIZE Men: S - 4XL | Women: XS - 3XL

- Recycled fabric
- · Yoke overlay at shoulders
- · Zipped side pockets