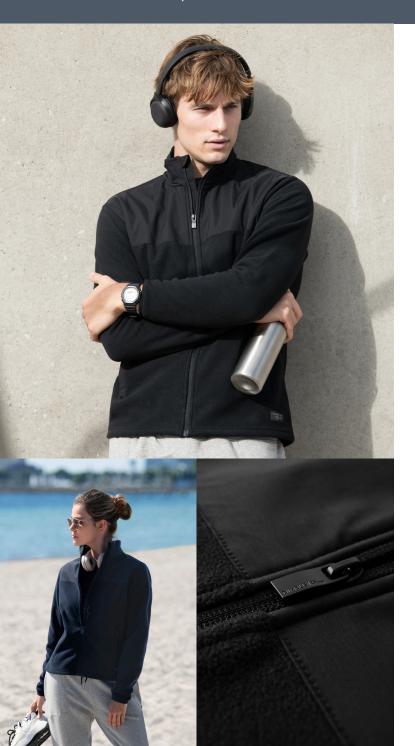

## **SEDONA**

### FASHIONABLE YOKE FLEECE

Rooted in the urban fashion scene and embracing the current trends among outdoor retail brands, the Sedona yoke fleece supplies a highly fashionable appearance. Crafted from a fleece fabric made of recycled polyester, this versatile piece of outerwear combines excellent thermal retention with comfort, weather protective features and functionality.

Cut in a regular fit and with added details such as a comfortable high collar, reversed zipper and smooth yoke overlay, Sedona has a clean design, which is perfect for both a weekend escape and an everyday modern appeal.

FABRIC Fleece: 100% Recycled Polyester. Contrast fabric: 100% Polyester

COLOUR Black, Navy

WEIGHT Main fabric: 270-280 g/m². Contrast fabric: 140 g/m²

SIZE Men: S - 4XL | Women: XS - 3XL

- Recycled fabric
- · Yoke overlay at shoulders
- · Zipped side pockets