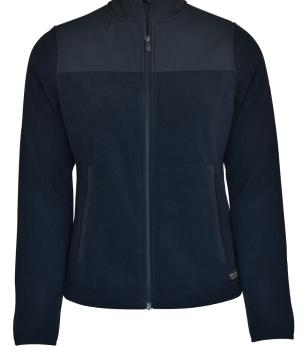

## **SEDONA**

### FASHIONABLE YOKE FLEECE

Rooted in the urban fashion scene and embracing the current trends among outdoor retail brands, the Sedona yoke fleece supplies a highly fashionable appearance. Crafted from a fleece fabric made of recycled polyester, this versatile piece of outerwear combines excellent thermal retention with comfort, weather protective features and functionality.

Cut in a regular fit and with added details such as a comfortable high collar, reversed zipper and smooth yoke overlay, Sedona has a clean design, which is perfect for both a weekend escape and an everyday modern appeal.

FABRIC Fleece: 100% Recycled Polyester. Contrast fabric: 100% Polyester

COLOUR Black, Navy

WEIGHT Main fabric: 270-280 g/m². Contrast fabric: 140 g/m²

SIZE Men: S - 4XL | Women: XS - 3XL

- Recycled fabric
- · Yoke overlay at shoulders
- · Zipped side pockets