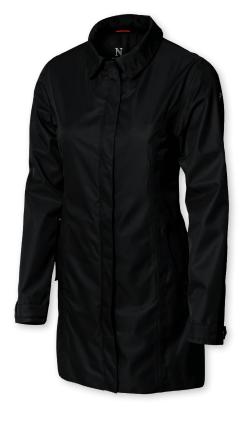

# SEATTLE

MEN / WOMEN

MEN

Black

WOMEN

Black

MORE INFO

## FUNCTIONAL BUSINESS JACKET

Made to last, this luxurious yet protective, clean-cut classic business coat features functional fabrics and decorative detailing. Although showing a minimalistic design, it has solid waterproof and breathable features, ensuring you stay dry whatever you are up to. If you enjoy a clean design, with functional pockets and taped seams, plus the comfort of a 3/4-length zipper, hidden behind a protective wind placket, then this is the perfect answer to looking good on every day adventures.

FABRIC Outer fabric: 100% polyester twill. TPU membrane - Bionic Finish® ECO. Lining: 100% polyester mesh

COLOUR Black

WEIGHT Shell: 139 g/m². Lining: 65 g/m² SIZE Men: S - 4XL | Women: XS - 3XL