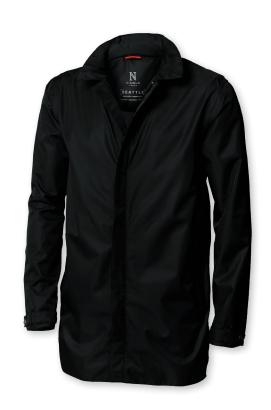

# SEATTLE

MEN / WOMEN

MEN

Black

WOMEN

Black

MORE INFO

## FUNCTIONAL BUSINESS JACKET

Made to last, this luxurious yet protective, clean-cut classic business coat features functional fabrics and decorative detailing. Although showing a minimalistic design, it has solid waterproof and breathable features, ensuring you stay dry whatever you are up to. If you enjoy a clean design, with functional pockets and taped seams, plus the comfort of a 3/4-length zipper, hidden behind a protective wind placket, then this is the perfect answer to looking good on every day adventures.

FABRIC Outer fabric: 100% polyester twill. TPU membrane - Bionic Finish® ECO. Lining: 100% polyester mesh

COLOUR Black

WEIGHT Shell: 139 g/m². Lining: 65 g/m² SIZE Men: S - 4XL | Women: XS - 3XL