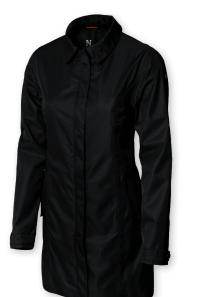

# SEATTLE

## FUNCTIONAL BUSINESS JACKET

Made to last, this luxurious yet protective, clean-cut classic business coat features functional fabrics and decorative detailing. Although showing a minimalistic design, it has solid waterproof and breathable features, ensuring you stay dry whatever you are up to. If you enjoy a clean design, with functional pockets and taped seams, plus the comfort of a 3/4-length zipper, hidden behind a protective wind placket, then this is the perfect answer to looking good on every day adventures.

FABRIC Outer fabric: 100% polyester twill. TPU membrane - Bionic Finish® ECO. Lining: 100% polyester mesh

COLOUR Black

WEIGHT Shell: 139 g/m². Lining: 65 g/m² SIZE Men: S - 4XL | Women: XS - 3XL