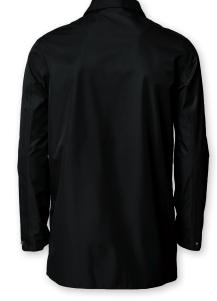

# SEATTLE

## FUNCTIONAL BUSINESS JACKET

Made to last, this luxurious yet protective, clean-cut classic business coat features functional fabrics and decorative detailing. Although showing a minimalistic design, it has solid waterproof and breathable features, ensuring you stay dry whatever you are up to. If you enjoy a clean design, with functional pockets and taped seams, plus the comfort of a 3/4-length zipper, hidden behind a protective wind placket, then this is the perfect answer to looking good on every day adventures.

FABRIC Outer fabric: 100% polyester twill. TPU membrane - Bionic Finish® ECO. Lining: 100% polyester mesh

COLOUR Black

WEIGHT Shell: 139 g/m². Lining: 65 g/m² SIZE Men: S - 4XL | Women: XS - 3XL