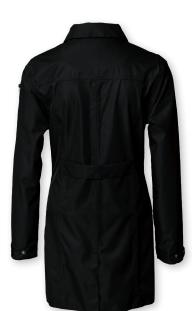

# SEATTLE

## FUNCTIONAL BUSINESS JACKET

Made to last, this luxurious yet protective, clean-cut classic business coat features functional fabrics and decorative detailing. Although showing a minimalistic design, it has solid waterproof and breathable features, ensuring you stay dry whatever you are up to. If you enjoy a clean design, with functional pockets and taped seams, plus the comfort of a 3/4-length zipper, hidden behind a protective wind placket, then this is the perfect answer to looking good on every day adventures.

FABRIC Outer fabric: 100% polyester twill. TPU membrane - Bionic Finish® ECO. Lining: 100% polyester mesh

COLOUR Black

WEIGHT Shell: 139 g/m². Lining: 65 g/m² SIZE Men: S - 4XL | Women: XS - 3XL