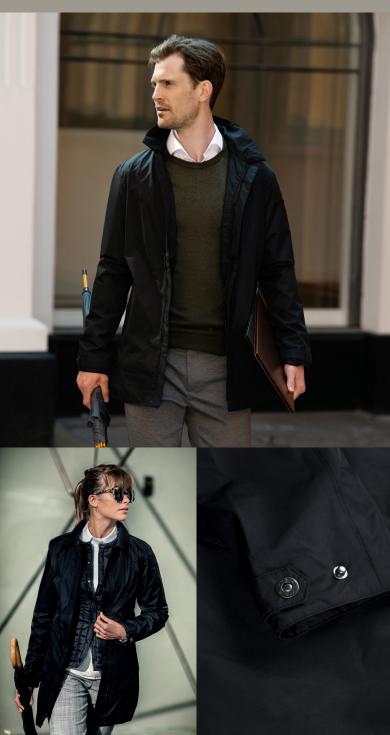

## FUNCTIONAL BUSINESS JACKET

Made to last, this luxurious yet protective, clean-cut classic business coat features functional fabrics and decorative detailing. Although showing a minimalistic design, it has solid waterproof and breathable features, ensuring you stay dry whatever you are up to. If you enjoy a clean design, with functional pockets and taped seams, plus the comfort of a 3/4-length zipper, hidden behind a protective wind placket, then this is the perfect answer to looking good on every day adventures.

## **EXCLUSIVE DETAILS**

- YKK metalux main zipper and snap button placket
- · Sleeve strap with snap button
- · Two front pockets with zippers (Men)
- · Feminine 3/4 length (Women)