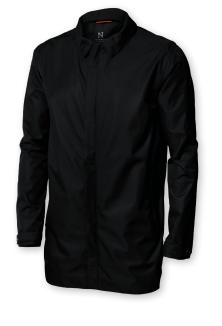

# SEATTLE

## FUNCTIONAL BUSINESS JACKET

Made to last, this luxurious yet protective, clean-cut classic business coat features functional fabrics and decorative detailing. Although showing a minimalistic design, it has solid waterproof and breathable features, ensuring you stay dry whatever you are up to. If you enjoy a clean design, with functional pockets and taped seams, plus the comfort of a 3/4-length zipper, hidden behind a protective wind placket, then this is the perfect answer to looking good on every day adventures.