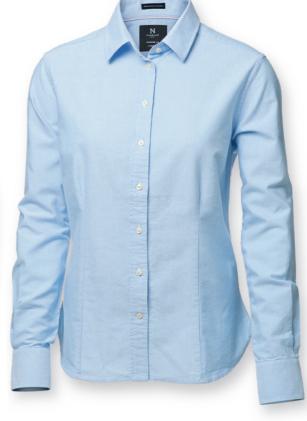

#### CLASSIC OXFORD SHIRT

Nimbus' version of the classic long sleeved Oxford shirt, crafted in 100% fine combed cotton. Rochester features traditional characteristics such as the button down collar, the locker-loop, the lvy league related third collar button (all mens version), functional cuffs, a gently curved hem and stylish contrast details. The classic colors embrace the history of this casual and well fitted wardrobe staple that adds a sophisticated and preppy touch to your look. All combined with Nimbus attention to details and a variety of creative tailoring features, as expected on a piece of Scandinavian Apparel.

#### DESCRIPTION

Nimbus' version of the classic long sleeved Oxford shirt, crafted in 100% fine combed cotton. Rochester features traditional characteristics such as the button down collar, the locker-loop, the Ivy league related third collar button (all mens version), functional cuffs, a gently curved hem and stylish contrast details. The classic colors embrace the history of this casual and well fitted wardrobe staple that adds a sophisticated and preppy touch to your look. All combined with Nimbus attention to details and a variety of creative tailoring features, as expected on a piece of Scandinavian Apparel.