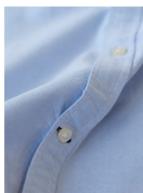

#### **EXCLUSIVE DETAILS**

- > Shaped pleats, curved hem and toned contrast details
- > Button holes in tone in tone color
- > Buttons in mother of pearl color
- > Contrast tape inside neck
- > Feminine styled button fastening (ladies version)
- > Button-down collar (mens version)
- > Locker loop (mens version)
- > Third collar button at collar centerback (mens version)