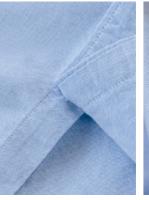

#### **EXCLUSIVE DETAILS**

- > Shaped pleats, curved hem and toned contrast details
- > Button holes in tone in tone color
- > Buttons in mother of pearl color
- > Contrast tape inside neck
- > Feminine styled button fastening (ladies version)
- > Button-down collar (mens version)
- > Locker loop (mens version)
- > Third collar button at collar centerback (mens version)