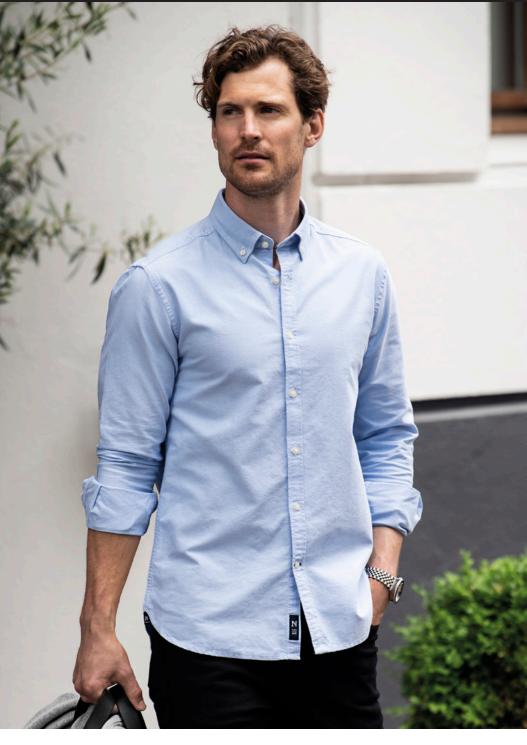

#### CLASSIC OXFORD SHIRT

Nimbus' version of the classic long sleeved Oxford shirt, crafted in 100% fine combed cotton. Rochester features traditional characteristics such as the button down collar, the locker-loop, the lvy league related third collar button (all mens version), functional cuffs, a gently curved hem and stylish contrast details. The classic colors embrace the history of this casual and well fitted wardrobe staple that adds a sophisticated and preppy touch to your look. All combined with Nimbus attention to details and a variety of creative tailoring features, as expected on a piece of Scandinavian Apparel.

#### DESCRIPTION

Nimbus' version of the classic long sleeved Oxford shirt, crafted in 100% fine combed cotton. Rochester features traditional characteristics such as the button down collar, the locker-loop, the Ivy league related third collar button (all mens version), functional cuffs, a gently curved hem and stylish contrast details. The classic colors embrace the history of this casual and well fitted wardrobe staple that adds a sophisticated and preppy touch to your look. All combined with Nimbus attention to details and a variety of creative tailoring features, as expected on a piece of Scandinavian Apparel.

#### **EXCLUSIVE DETAILS**

- > Shaped pleats, curved hem and toned contrast details
- > Button holes in tone in tone color
- > Buttons in mother of pearl color
- > Contrast tape inside neck
- > Feminine styled button fastening (ladies version)
- > Button-down collar (mens version)
- > Locker loop (mens version)
- > Third collar button at collar centerback (mens version)