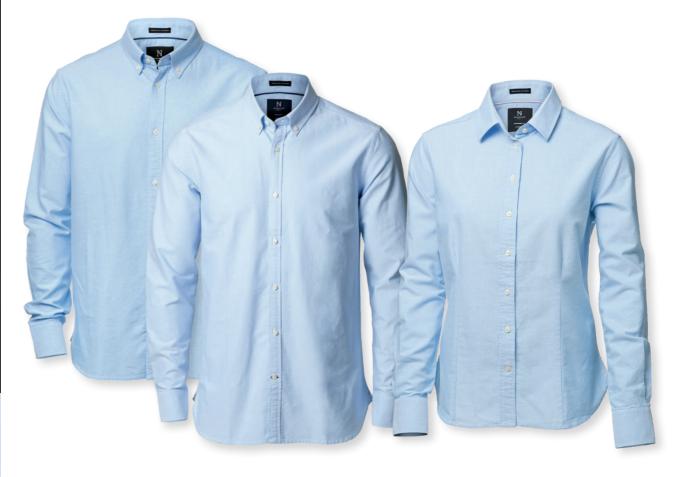

# ROCHESTER

MEN / WOMEN

WOMEN

MEN MEN

[MODERN FIT] [SLIM FIT]

MODERN FIT

Fabric 100% combed and mercerized cotton in Oxford Fabric. Garment washed

Color White, Light Blue, Striped | Weight 170 g/m<sup>2</sup>

#### **FABRIC**

100% combed and mercerized cotton in Oxford Fabric. Garment washed

| WEIGHT               | MEN   | WOMEN  |
|----------------------|-------|--------|
| 170 g/m <sup>2</sup> | S-4XL | XS-3XL |