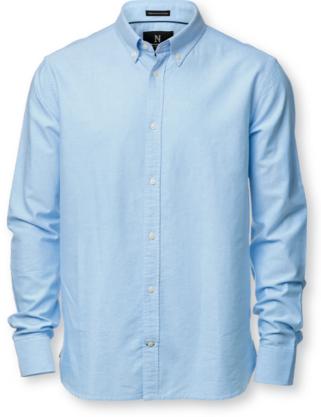

# ROCHESTER

MEN / WOMEN

WOMEN

MEN MEN

[MODERN FIT] [SLIM FIT]

MODERN FIT

Fabric 100% combed and mercerized cotton in Oxford Fabric. Garment washed

Color White, Light Blue, Striped | Weight 170 g/m<sup>2</sup>

#### **FABRIC**

100% combed and mercerized cotton in Oxford Fabric. Garment washed

| WEIGHT               | MEN   | WOMEN  |
|----------------------|-------|--------|
| 170 g/m <sup>2</sup> | S-4XL | XS-3XL |