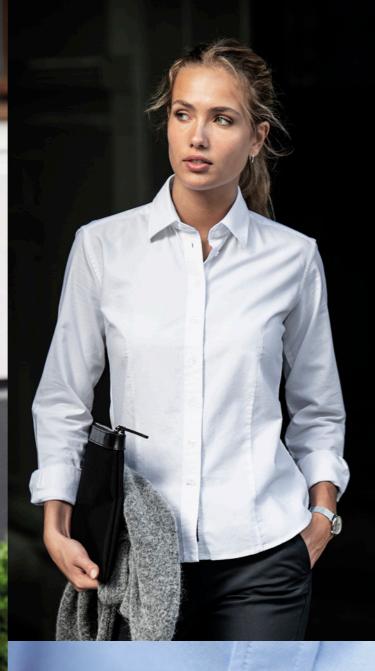

#### CLASSIC OXFORD SHIRT

Nimbus' version of the classic long sleeved Oxford shirt, crafted in 100% fine combed cotton. Rochester features traditional characteristics such as the button down collar, the locker-loop, the lvy league related third collar button (all mens version), functional cuffs, a gently curved hem and stylish contrast details. The classic colors embrace the history of this casual and well fitted wardrobe staple that adds a sophisticated and preppy touch to your look. All combined with Nimbus attention to details and a variety of creative tailoring features, as expected on a piece of Scandinavian Apparel.

#### DESCRIPTION

Nimbus' version of the classic long sleeved Oxford shirt, crafted in 100% fine combed cotton. Rochester features traditional characteristics such as the button down collar, the locker-loop, the Ivy league related third collar button (all mens version), functional cuffs, a gently curved hem and stylish contrast details. The classic colors embrace the history of this casual and well fitted wardrobe staple that adds a sophisticated and preppy touch to your look. All combined with Nimbus attention to details and a variety of creative tailoring features, as expected on a piece of Scandinavian Apparel.

#### **EXCLUSIVE DETAILS**

- > Shaped pleats, curved hem and toned contrast details
- > Button holes in tone in tone color
- > Buttons in mother of pearl color
- > Contrast tape inside neck
- > Feminine styled button fastening (ladies version)
- > Button-down collar (mens version)
- > Locker loop (mens version)
- > Third collar button at collar centerback (mens version)