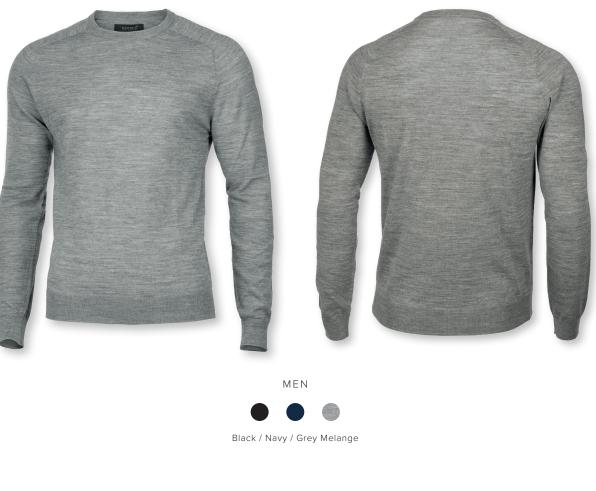

## ELEGANT MERINO BLEND

This fashionable knit features highly modern design details, such as the popular O-neck, the saddle sleeve shoulders and fully-fashioned finish. The super fine luxurious merino blend makes it a warm keeping wardrobe essential, that you never have to worry about going out of style. Perfect for layering yet sharp enough to wear on its own.

FABRIC 50% merino wool, Biella Yarn/ 50% anti-peeling acrylic COLOUR Black, Navy, Grey Melange WEIGHT 155 g/m² SIZE Men: S - 4XL

### EXCLUSIVE DETAILS

- Fully fashion super fine yarn knit
- · Neck rib, sleeve and bottom hem rib
- Saddle sleeves