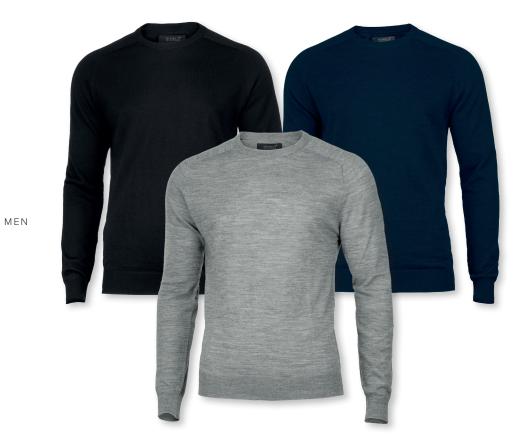

FABRIC 50% merino wool, Biella Yarn/ 50% anti-peeling acrylic COLOUR Black, Navy, Grey Melange WEIGHT 155 g/m² SIZE Men: S - 4XL