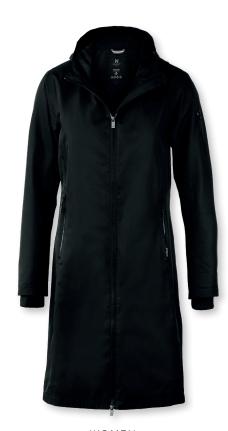

# REDMOND

MEN / WOMEN

MEN

Black

WOMEN

Black

MORE INFO

# **ELEGANT TECHNICAL JACKET**

There is nothing more elegant than the combination of classic and aesthetic. Redmond is made for the stylish and contemporary metropolitan, looking for a classic piece of outerwear that provides weather protective features as well as a comfortable fit. This lightweight, breathable, wind and water repellent wind jacket is a true cross-seasonal style, that embraces comfort, functionality and design in one. It is the perfect companion for unpredictable weather in between seasons. Ladies version is available in a well-designed and feminine 3/4 length.

# **EXCLUSIVE DETAILS**

- Windproof and waterproof with taped seams
- Breathable fabric
- Stand up collar with knit detail inside (Men)
- · Hood with drawstring (Women)
- Feminine 3/4 length (Women)