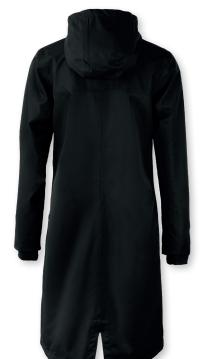

# **ELEGANT TECHNICAL JACKET**

There is nothing more elegant than the combination of classic and aesthetic. Redmond is made for the stylish and contemporary metropolitan, looking for a classic piece of outerwear that provides weather protective features as well as a comfortable fit. This lightweight, breathable, wind and water repellent wind jacket is a true cross-seasonal style, that embraces comfort, functionality and design in one. It is the perfect companion for unpredictable weather in between seasons. Ladies version is available in a well-designed and feminine 3/4 length.

# **EXCLUSIVE DETAILS**

- Windproof and waterproof with taped seams
- Breathable fabric
- Stand up collar with knit detail inside (Men)
- · Hood with drawstring (Women)
- Feminine 3/4 length (Women)