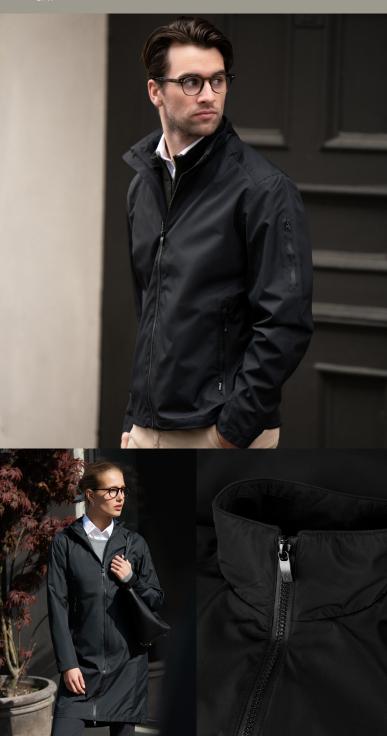

# REDMOND

# **ELEGANT TECHNICAL JACKET**

There is nothing more elegant than the combination of classic and aesthetic. Redmond is made for the stylish and contemporary metropolitan, looking for a classic piece of outerwear that provides weather protective features as well as a comfortable fit. This lightweight, breathable, wind and water repellent wind jacket is a true cross-seasonal style, that embraces comfort, functionality and design in one. It is the perfect companion for unpredictable weather in between seasons. Ladies version is available in a well-designed and feminine 3/4 length.

# **EXCLUSIVE DETAILS**

- Windproof and waterproof with taped seams
- Breathable fabric
- Stand up collar with knit detail inside (Men)
- · Hood with drawstring (Women)
- Feminine 3/4 length (Women)