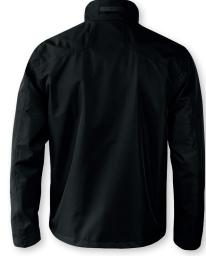

# REDMOND

MEN / WOMEN

MEN

Black

WOMEN

Black

MORE INFO

# **ELEGANT TECHNICAL JACKET**

There is nothing more elegant than the combination of classic and aesthetic. Redmond is made for the stylish and contemporary metropolitan, looking for a classic piece of outerwear that provides weather protective features as well as a comfortable fit. This lightweight, breathable, wind and water repellent wind jacket is a true cross-seasonal style, that embraces comfort, functionality and design in one. It is the perfect companion for unpredictable weather in between seasons. Ladies version is available in a well-designed and feminine 3/4 length.

# **EXCLUSIVE DETAILS**

- Windproof and waterproof with taped seams
- Breathable fabric
- Stand up collar with knit detail inside (Men)
- · Hood with drawstring (Women)
- Feminine 3/4 length (Women)