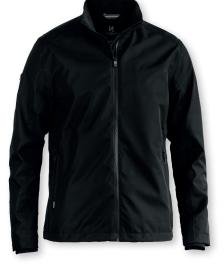

# REDMOND

# **ELEGANT TECHNICAL JACKET**

There is nothing more elegant than the combination of classic and aesthetic. Redmond is made for the stylish and contemporary metropolitan, looking for a classic piece of outerwear that provides weather protective features as well as a comfortable fit. This lightweight, breathable, wind and water repellent wind jacket is a true cross-seasonal style, that embraces comfort, functionality and design in one. It is the perfect companion for unpredictable weather in between seasons. Ladies version is available in a well-designed and feminine 3/4 length.

FABRIC Outer fabric: 100% polyester twill. TPU membrane - Bionic Finish® ECO. Lining: 100% polyester

COLOUR Black

 WEIGHT
 Shell: 139 g/m². Lining: 150 g/m²

 SIZE
 Men: S - 4XL | Women: XS - 3XL