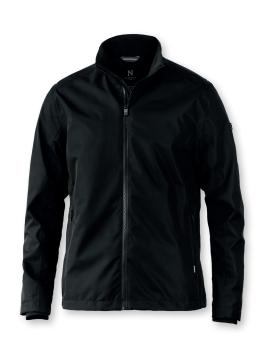

# REDMOND

MEN / WOMEN

MEN

Black

WOMEN

Black

MORE INFO

# **ELEGANT TECHNICAL JACKET**

There is nothing more elegant than the combination of classic and aesthetic. Redmond is made for the stylish and contemporary metropolitan, looking for a classic piece of outerwear that provides weather protective features as well as a comfortable fit. This lightweight, breathable, wind and water repellent wind jacket is a true cross-seasonal style, that embraces comfort, functionality and design in one. It is the perfect companion for unpredictable weather in between seasons. Ladies version is available in a well-designed and feminine 3/4 length.

# **EXCLUSIVE DETAILS**

- Windproof and waterproof with taped seams
- Breathable fabric
- Stand up collar with knit detail inside (Men)
- · Hood with drawstring (Women)
- Feminine 3/4 length (Women)