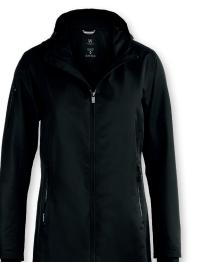

# REDMOND

MEN / WOMEN

MEN

Black

WOMEN

Black

MORE INFO

# **ELEGANT TECHNICAL JACKET**

There is nothing more elegant than the combination of classic and aesthetic. Redmond is made for the stylish and contemporary metropolitan, looking for a classic piece of outerwear that provides weather protective features as well as a comfortable fit. This lightweight, breathable, wind and water repellent wind jacket is a true cross-seasonal style, that embraces comfort, functionality and design in one. It is the perfect companion for unpredictable weather in between seasons. Ladies version is available in a well-designed and feminine 3/4 length.

# **EXCLUSIVE DETAILS**

- Windproof and waterproof with taped seams
- Breathable fabric
- Stand up collar with knit detail inside (Men)
- · Hood with drawstring (Women)
- Feminine 3/4 length (Women)