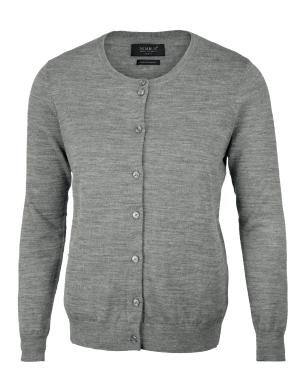

## PHOENIX

#### LUXURIOUS MERINO BLEND CARDIGAN

The Phoenix cardigan is a musthave for cooler days. Spun in a super fine luxurious merino blend and detailed with fully-fashioned finish. Furthermore, the feminine round neck, set in sleeves and elegant buttons for ladies, along with the two-way zipper, saddle sleeve shoulders and a more sturdy collar for men, makes this the perfect layering piece for dressing both casual and more formal.

#### **EXCLUSIVE DETAILS**

- Fully fashion super fine yarn knit
- · Saddle sleeve (Men)
- YKK 2-way metalux zipper (Men)
- · O-neck (Women)
- Feminine styled button fastening (Women)