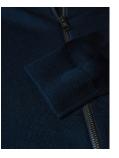

#### LUXURIOUS MERINO BLEND CARDIGAN

The Phoenix cardigan is a musthave for cooler days. Spun in a super fine luxurious merino blend and detailed with fully-fashioned finish. Furthermore, the feminine round neck, set in sleeves and elegant buttons for ladies, along with the two-way zipper, saddle sleeve shoulders and a more sturdy collar for men, makes this the perfect layering piece for dressing both casual and more formal.

#### **EXCLUSIVE DETAILS**

- Fully fashion super fine yarn knit
- · Saddle sleeve (Men)
- YKK 2-way metalux zipper (Men)
- · O-neck (Women)
- Feminine styled button fastening (Women)