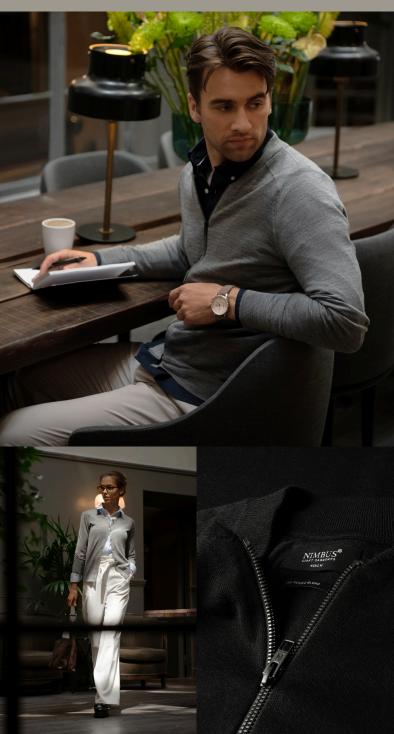

## PHOENIX

#### LUXURIOUS MERINO BLEND CARDIGAN

The Phoenix cardigan is a musthave for cooler days. Spun in a super fine luxurious merino blend and detailed with fully-fashioned finish. Furthermore, the feminine round neck, set in sleeves and elegant buttons for ladies, along with the two-way zipper, saddle sleeve shoulders and a more sturdy collar for men, makes this the perfect layering piece for dressing both casual and more formal.

#### **EXCLUSIVE DETAILS**

- Fully fashion super fine yarn knit
- · Saddle sleeve (Men)
- YKK 2-way metalux zipper (Men)
- · O-neck (Women)
- Feminine styled button fastening (Women)