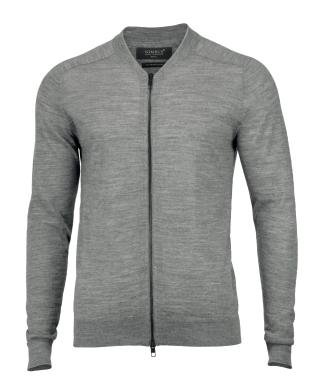

## PHOENIX

#### LUXURIOUS MERINO BLEND CARDIGAN

The Phoenix cardigan is a musthave for cooler days. Spun in a super fine luxurious merino blend and detailed with fully-fashioned finish. Furthermore, the feminine round neck, set in sleeves and elegant buttons for ladies, along with the two-way zipper, saddle sleeve shoulders and a more sturdy collar for men, makes this the perfect layering piece for dressing both casual and more formal.

#### **EXCLUSIVE DETAILS**

- Fully fashion super fine yarn knit
- · Saddle sleeve (Men)
- YKK 2-way metalux zipper (Men)
- · O-neck (Women)
- Feminine styled button fastening (Women)