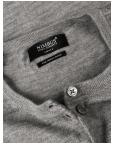

#### LUXURIOUS MERINO BLEND CARDIGAN

The Phoenix cardigan is a musthave for cooler days. Spun in a super fine luxurious merino blend and detailed with fully-fashioned finish. Furthermore, the feminine round neck, set in sleeves and elegant buttons for ladies, along with the two-way zipper, saddle sleeve shoulders and a more sturdy collar for men, makes this the perfect layering piece for dressing both casual and more formal.

#### **EXCLUSIVE DETAILS**

- Fully fashion super fine yarn knit
- · Saddle sleeve (Men)
- YKK 2-way metalux zipper (Men)
- · O-neck (Women)
- Feminine styled button fastening (Women)