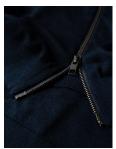

#### LUXURIOUS MERINO BLEND CARDIGAN

The Phoenix cardigan is a musthave for cooler days. Spun in a super fine luxurious merino blend and detailed with fully-fashioned finish. Furthermore, the feminine round neck, set in sleeves and elegant buttons for ladies, along with the two-way zipper, saddle sleeve shoulders and a more sturdy collar for men, makes this the perfect layering piece for dressing both casual and more formal.

#### **EXCLUSIVE DETAILS**

- Fully fashion super fine yarn knit
- · Saddle sleeve (Men)
- YKK 2-way metalux zipper (Men)
- · O-neck (Women)
- Feminine styled button fastening (Women)