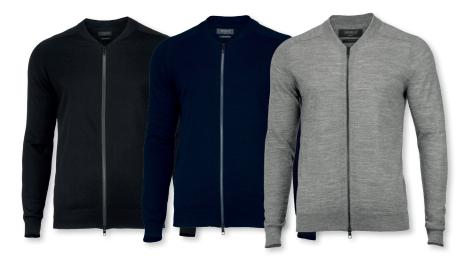

# **PHOENIX**

MEN / WOMEN

MEN

Black / Navy / Grey melange

WOMEN

Black / Navy / Grey melange

MORE INFO

## PHOENIX

#### LUXURIOUS MERINO BLEND CARDIGAN

The Phoenix cardigan is a musthave for cooler days. Spun in a super fine luxurious merino blend and detailed with fully-fashioned finish. Furthermore, the feminine round neck, set in sleeves and elegant buttons for ladies, along with the two-way zipper, saddle sleeve shoulders and a more sturdy collar for men, makes this the perfect layering piece for dressing both casual and more formal.

FABRIC Fabric 50% merino wool, Biella Yarn/50% anti-peeling acrylic

COLOUR Black, Navy, Grey melange

WEIGHT 155 g/m<sup>2</sup>

SIZE Men: S - 4XL | Women: XS - 3XL