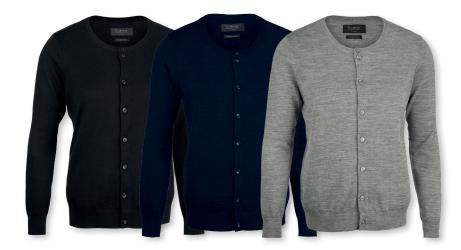

## PHOENIX

#### LUXURIOUS MERINO BLEND CARDIGAN

The Phoenix cardigan is a musthave for cooler days. Spun in a super fine luxurious merino blend and detailed with fully-fashioned finish. Furthermore, the feminine round neck, set in sleeves and elegant buttons for ladies, along with the two-way zipper, saddle sleeve shoulders and a more sturdy collar for men, makes this the perfect layering piece for dressing both casual and more formal.

FABRIC Fabric 50% merino wool, Biella Yarn/50% anti-peeling acrylic

COLOUR Black, Navy, Grey melange

WEIGHT 155 g/m<sup>2</sup>

SIZE Men: S - 4XL | Women: XS - 3XL

#### **EXCLUSIVE DETAILS**

- Fully fashion super fine yarn knit
- · Saddle sleeve (Men)
- YKK 2-way metalux zipper (Men)
- · O-neck (Women)
- Feminine styled button fastening (Women)