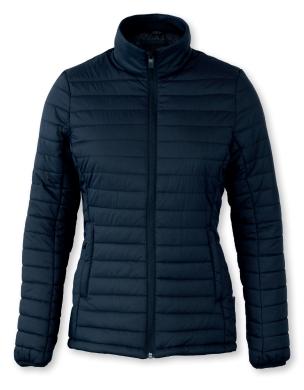

### **OLYMPIA**

#### COMFORTABLE PUFFER JACKET

The Olympia "puffer" jacket makes dressing appropriately for trans-seasonal weather easy. and whatever your preferred style is, this iconic and highly popular design with "featherless" insulation will keep you warm and comfortable all year. Cool enough to wear on those in-between weather days, and lightweight and easy to carry along at all times.

| FABRIC | Outer fabric: 100% nylon. Lining: 100% polyester. Padding: 100% polyester.<br>Water repellency finish - Bionic Finish® ECO. |
|--------|-----------------------------------------------------------------------------------------------------------------------------|
| COLOUR | Black, Navy                                                                                                                 |
| WEIGHT | Shell: 40 g/m². Lining: 60 g/m²                                                                                             |
| SIZE   | Men: S - 4XL   Women: XS - 3XL                                                                                              |