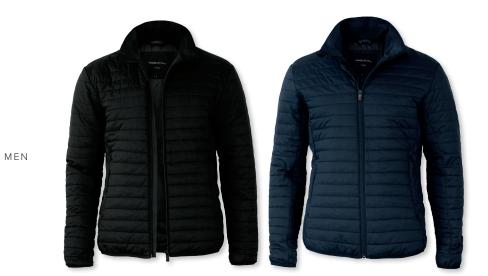

# NIMBUS Play

JACKETS

OLYMPIA

MEN / WOMEN

MEN

Black / Navy

WOMEN

MORE INFO

#### COMFORTABLE PUFFER JACKET

The Olympia "puffer" jacket makes dressing appropriately for trans-seasonal weather easy. and whatever your preferred style is, this iconic and highly popular design with "featherless" insulation will keep you warm and comfortable all year. Cool enough to wear on those in-between weather days, and lightweight and easy to carry along at all times.

| FABRIC | Outer fabric: 100% nylon. Lining: 100% polyester. Padding: 100% polyester.<br>Water repellency finish - Bionic Finish® ECO. |
|--------|-----------------------------------------------------------------------------------------------------------------------------|
| COLOUR | Black, Navy                                                                                                                 |
| WEIGHT | Shell: 40 g/m². Lining: 60 g/m²                                                                                             |
| SIZE   | Men: S - 4XL   Women: XS - 3XL                                                                                              |