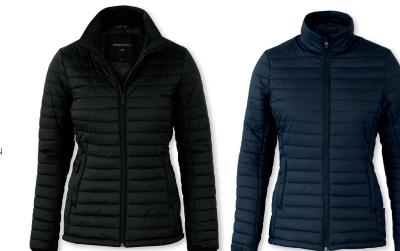

# NIMBUS Play

JACKETS

OLYMPIA

MEN / WOMEN

MEN

Black / Navy

WOMEN

MORE INFO

#### COMFORTABLE PUFFER JACKET

The Olympia "puffer" jacket makes dressing appropriately for trans-seasonal weather easy. and whatever your preferred style is, this iconic and highly popular design with "featherless" insulation will keep you warm and comfortable all year. Cool enough to wear on those in-between weather days, and lightweight and easy to carry along at all times.

| FABRIC | Outer fabric: 100% nylon. Lining: 100% polyester. Padding: 100% polyester.<br>Water repellency finish - Bionic Finish® ECO. |
|--------|-----------------------------------------------------------------------------------------------------------------------------|
| COLOUR | Black, Navy                                                                                                                 |
| WEIGHT | Shell: 40 g/m². Lining: 60 g/m²                                                                                             |
| SIZE   | Men: S - 4XL   Women: XS - 3XL                                                                                              |