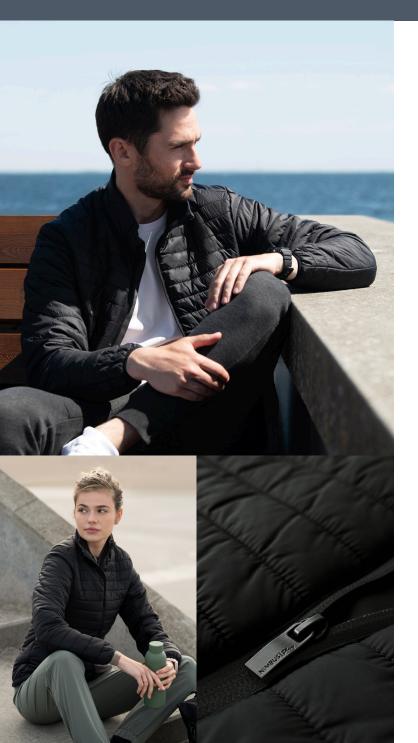

#### COMFORTABLE PUFFER JACKET

The Olympia "puffer" jacket makes dressing appropriately for trans-seasonal weather easy. and whatever your preferred style is, this iconic and highly popular design with "featherless" insulation will keep you warm and comfortable all year. Cool enough to wear on those in-between weather days, and lightweight and easy to carry along at all times.

#### EXCLUSIVE DETAILS

- · Inside chest pocket with zipper
- Comfortable fit
- Invisible decoration zipper