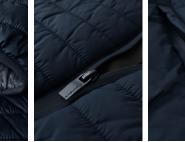

#### EXCLUSIVE DETAILS

- · Inside chest pocket with zipper
- Comfortable fit
- Invisible decoration zipper