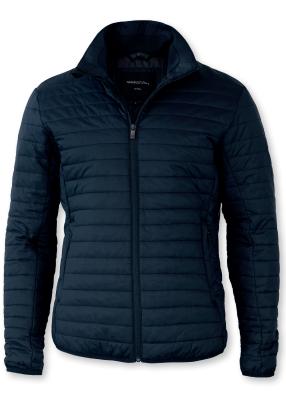

### **OLYMPIA**

#### COMFORTABLE PUFFER JACKET

The Olympia "puffer" jacket makes dressing appropriately for trans-seasonal weather easy. and whatever your preferred style is, this iconic and highly popular design with "featherless" insulation will keep you warm and comfortable all year. Cool enough to wear on those in-between weather days, and lightweight and easy to carry along at all times.

| FABRIC | Outer fabric: 100% nylon. Lining: 100% polyester. Padding: 100% polyester.<br>Water repellency finish - Bionic Finish® ECO. |
|--------|-----------------------------------------------------------------------------------------------------------------------------|
| COLOUR | Black, Navy                                                                                                                 |
| WEIGHT | Shell: 40 g/m². Lining: 60 g/m²                                                                                             |
| SIZE   | Men: S - 4XL   Women: XS - 3XL                                                                                              |