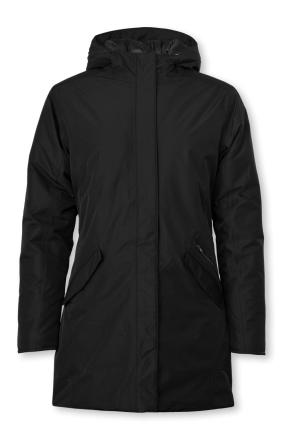

# NORTHDALE

MEN / WOMEN

Black

WOMEN

Black

MORE INFO

# NORTHDALE

## FASHIONABLE WINTER JACKET

Northdale is our luxury winter jacket with several details that take the jacket in a more urban business direction, still with an elegantly refined design that characterizes a Nimbus product. The Northdale winter jacket is mainly crafted with sustainability in mind as both the shell fabric and the lovely warm Sugenro® padding are made from recycled polyester. The technical fabric with taped seams makes the jacket perfect for staying protected through the cold and windy winter months.

## **EXCLUSIVE DETAILS**

- · Recycled fabrics
- · YKK main zipper
- Chin protector
- · Invisible snap buttons on front placket
- Warm padded jacket with detachable hood (Men)
- · Warm padded jacket with hood (Women)