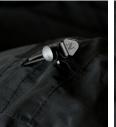

## **EXCLUSIVE DETAILS**

- · Recycled fabrics
- · YKK main zipper
- Chin protector
- · Invisible snap buttons on front placket
- Warm padded jacket with detachable hood (Men)
- · Warm padded jacket with hood (Women)