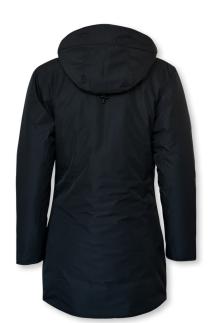

# NORTHDALE

## FASHIONABLE WINTER JACKET

Northdale is our luxury winter jacket with several details that take the jacket in a more urban business direction, still with an elegantly refined design that characterizes a Nimbus product. The Northdale winter jacket is mainly crafted with sustainability in mind as both the shell fabric and the lovely warm Sugenro® padding are made from recycled polyester. The technical fabric with taped seams makes the jacket perfect for staying protected through the cold and windy winter months.

## **EXCLUSIVE DETAILS**

- · Recycled fabrics
- · YKK main zipper
- Chin protector
- · Invisible snap buttons on front placket
- Warm padded jacket with detachable hood (Men)
- · Warm padded jacket with hood (Women)