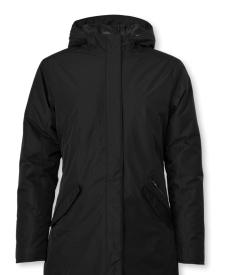

# NORTHDALE

MEN / WOMEN

Black

WOMEN

Black

MORE INFO

# NORTHDALE

## FASHIONABLE WINTER JACKET

Northdale is our luxury winter jacket with several details that take the jacket in a more urban business direction, still with an elegantly refined design that characterizes a Nimbus product. The Northdale winter jacket is mainly crafted with sustainability in mind as both the shell fabric and the lovely warm Sugenro® padding are made from recycled polyester. The technical fabric with taped seams makes the jacket perfect for staying protected through the cold and windy winter months.

## **EXCLUSIVE DETAILS**

- · Recycled fabrics
- · YKK main zipper
- Chin protector
- · Invisible snap buttons on front placket
- Warm padded jacket with detachable hood (Men)
- · Warm padded jacket with hood (Women)