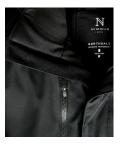

# NORTHDALE

## FASHIONABLE WINTER JACKET

Northdale is our luxury winter jacket with several details that take the jacket in a more urban business direction, still with an elegantly refined design that characterizes a Nimbus product. The Northdale winter jacket is mainly crafted with sustainability in mind as both the shell fabric and the lovely warm Sugenro® padding are made from recycled polyester. The technical fabric with taped seams makes the jacket perfect for staying protected through the cold and windy winter months.

## **EXCLUSIVE DETAILS**

- · Recycled fabrics
- · YKK main zipper
- Chin protector
- · Invisible snap buttons on front placket
- Warm padded jacket with detachable hood (Men)
- · Warm padded jacket with hood (Women)