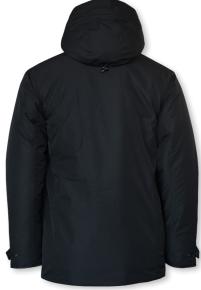

# NORTHDALE

## FASHIONABLE WINTER JACKET

Northdale is our luxury winter jacket with several details that take the jacket in a more urban business direction, still with an elegantly refined design that characterizes a Nimbus product. The Northdale winter jacket is mainly crafted with sustainability in mind as both the shell fabric and the lovely warm Sugenro® padding are made from recycled polyester. The technical fabric with taped seams makes the jacket perfect for staying protected through the cold and windy winter months.

## **EXCLUSIVE DETAILS**

- · Recycled fabrics
- · YKK main zipper
- Chin protector
- · Invisible snap buttons on front placket
- Warm padded jacket with detachable hood (Men)
- · Warm padded jacket with hood (Women)