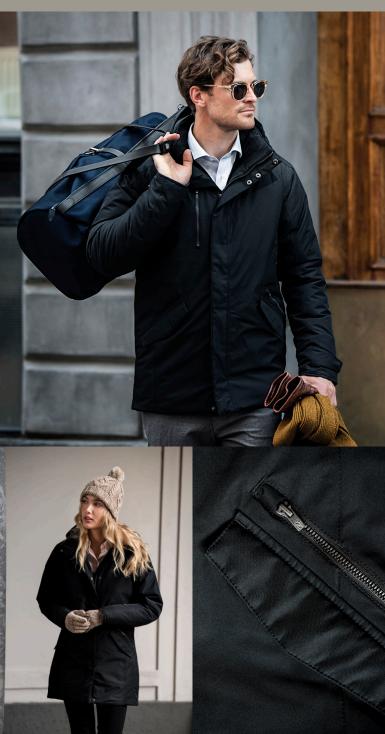

# NORTHDALE

## FASHIONABLE WINTER JACKET

Northdale is our luxury winter jacket with several details that take the jacket in a more urban business direction, still with an elegantly refined design that characterizes a Nimbus product. The Northdale winter jacket is mainly crafted with sustainability in mind as both the shell fabric and the lovely warm Sugenro® padding are made from recycled polyester. The technical fabric with taped seams makes the jacket perfect for staying protected through the cold and windy winter months.

## **EXCLUSIVE DETAILS**

- · Recycled fabrics
- · YKK main zipper
- Chin protector
- · Invisible snap buttons on front placket
- Warm padded jacket with detachable hood (Men)
- · Warm padded jacket with hood (Women)