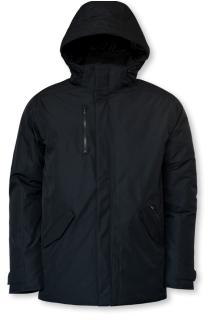

# NORTHDALE

MEN / WOMEN

Black

WOMEN

Black

MORE INFO

# NORTHDALE

## FASHIONABLE WINTER JACKET

Northdale is our luxury winter jacket with several details that take the jacket in a more urban business direction, still with an elegantly refined design that characterizes a Nimbus product. The Northdale winter jacket is mainly crafted with sustainability in mind as both the shell fabric and the lovely warm Sugenro® padding are made from recycled polyester. The technical fabric with taped seams makes the jacket perfect for staying protected through the cold and windy winter months.

## **EXCLUSIVE DETAILS**

- · Recycled fabrics
- · YKK main zipper
- Chin protector
- · Invisible snap buttons on front placket
- Warm padded jacket with detachable hood (Men)
- · Warm padded jacket with hood (Women)