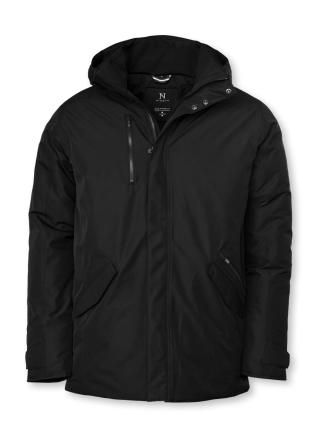

# NORTHDALE

MEN / WOMEN

Black

WOMEN

Black

MORE INFO

# NORTHDALE

## FASHIONABLE WINTER JACKET

Northdale is our luxury winter jacket with several details that take the jacket in a more urban business direction, still with an elegantly refined design that characterizes a Nimbus product. The Northdale winter jacket is mainly crafted with sustainability in mind as both the shell fabric and the lovely warm Sugenro® padding are made from recycled polyester. The technical fabric with taped seams makes the jacket perfect for staying protected through the cold and windy winter months.

## **EXCLUSIVE DETAILS**

- · Recycled fabrics
- · YKK main zipper
- Chin protector
- · Invisible snap buttons on front placket
- Warm padded jacket with detachable hood (Men)
- · Warm padded jacket with hood (Women)