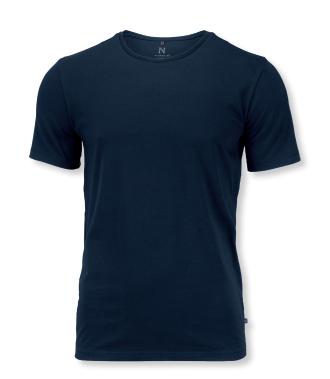

## MONTAUK

#### THE ESSENTIAL TEE

All self-respecting clothing brands offer an everyday T-shirt. At Nimbus we call it Montauk. Made from the finest cotton, combined with a small amount of elasthane to maintain its shape and to ensure freedom of movement. Montauk can be used alone or combined with a shirt, jacket or Sweatshirts & Hoodieshirt, the possibilities are endless - in short, a must have in any wardrobe.

FABRIC 95% combed organic cotton/ 5% elastane, single jersey

COLOUR Black, Navy, White

WEIGHT 200 g/m<sup>2</sup>

SIZE Men: S - 4XL | Women: XS - 3XL