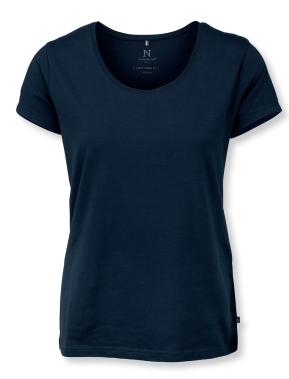

## MONTAUK

#### THE ESSENTIAL TEE

All self-respecting clothing brands offer an everyday T-shirt. At Nimbus we call it Montauk. Made from the finest cotton, combined with a small amount of elasthane to maintain its shape and to ensure freedom of movement. Montauk can be used alone or combined with a shirt, jacket or Sweatshirts & Hoodieshirt, the possibilities are endless - in short, a must have in any wardrobe.

FABRIC 95% combed organic cotton/ 5% elastane, single jersey

COLOUR Black, Navy, White

WEIGHT 200 g/m<sup>2</sup>

SIZE Men: S - 4XL | Women: XS - 3XL