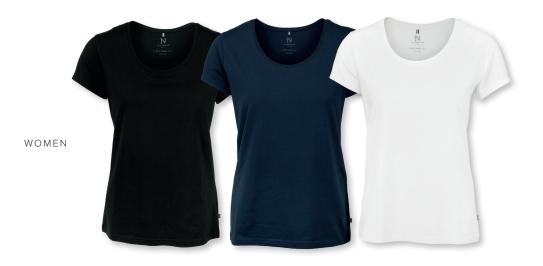

# MONTAUK

MEN / WOMEN

MEN

Black / Navy / White

WOMEN

Black / Navy / White

MORE INFO

FABRIC 95% combed organic cotton/ 5% elastane, single jersey

COLOUR Black, Navy, White

WEIGHT 200 g/m<sup>2</sup>

SIZE Men: S - 4XL | Women: XS - 3XL