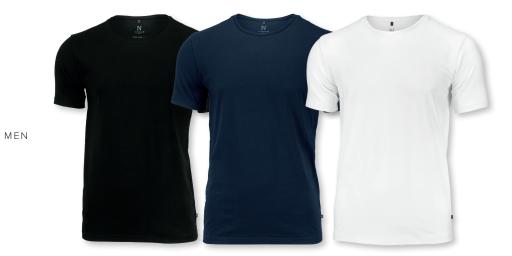

# MONTAUK

MEN / WOMEN

MEN

Black / Navy / White

WOMEN

Black / Navy / White

MORE INFO

FABRIC 95% combed organic cotton/ 5% elastane, single jersey

COLOUR Black, Navy, White

WEIGHT 200 g/m<sup>2</sup>

SIZE Men: S - 4XL | Women: XS - 3XL