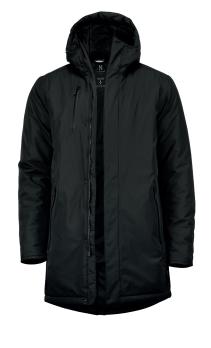

## MAPLETON

### URBAN TECH PARKA JACKET

Mapleton is our all-winter style conscious parka jacket, filled with many clean and functional details that adds elegance to a classic casual-business look. Equally protective and sophisticated, this jacket will keep you warm through the winter when wearing a minimalistic Scandinavian-inspired design on snow covered streets.