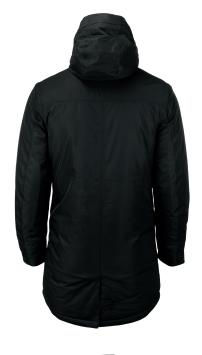

### URBAN TECH PARKA JACKET

Mapleton is our all-winter style conscious parka jacket, filled with many clean and functional details that adds elegance to a classic casual-business look. Equally protective and sophisticated, this jacket will keep you warm through the winter when wearing a minimalistic Scandinavian-inspired design on snow covered streets.

### **EXCLUSIVE DETAILS**

- Chest pocket and side pockets with water repellent YKK zipper
- Windproof and waterproof with taped seams
- Back slit with hidden snap button on the back

WASHING INSTRUCTIONS