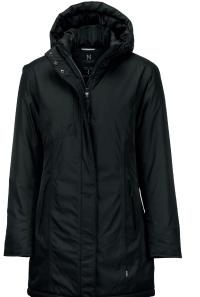

### URBAN TECH PARKA JACKET

Mapleton is our all-winter style conscious parka jacket, filled with many clean and functional details that adds elegance to a classic casual-business look. Equally protective and sophisticated, this jacket will keep you warm through the winter when wearing a minimalistic Scandinavian-inspired design on snow covered streets.

### **EXCLUSIVE DETAILS**

- Chest pocket and side pockets with water repellent YKK zipper
- Windproof and waterproof with taped seams
- Back slit with hidden snap button on the back

WASHING INSTRUCTIONS