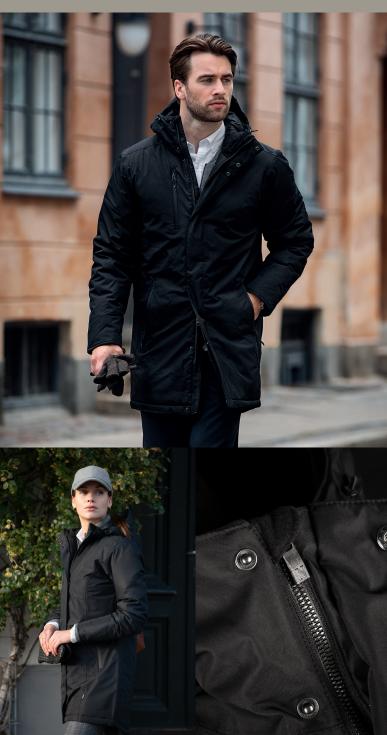

### URBAN TECH PARKA JACKET

Mapleton is our all-winter style conscious parka jacket, filled with many clean and functional details that adds elegance to a classic casual-business look. Equally protective and sophisticated, this jacket will keep you warm through the winter when wearing a minimalistic Scandinavian-inspired design on snow covered streets.

### **EXCLUSIVE DETAILS**

- Chest pocket and side pockets with water repellent YKK zipper
- Windproof and waterproof with taped seams
- Back slit with hidden snap button on the back

WASHING INSTRUCTIONS