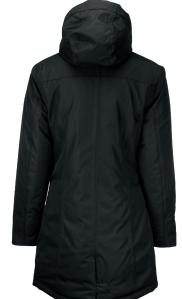

### URBAN TECH PARKA JACKET

Mapleton is our all-winter style conscious parka jacket, filled with many clean and functional details that adds elegance to a classic casual-business look. Equally protective and sophisticated, this jacket will keep you warm through the winter when wearing a minimalistic Scandinavian-inspired design on snow covered streets.

### **EXCLUSIVE DETAILS**

- Chest pocket and side pockets with water repellent YKK zipper
- Windproof and waterproof with taped seams
- Back slit with hidden snap button on the back

WASHING INSTRUCTIONS