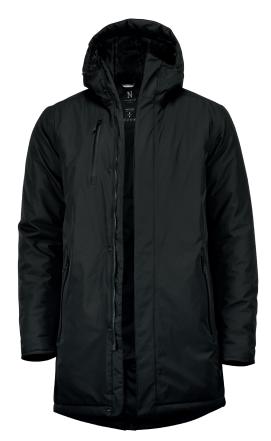

### URBAN TECH PARKA JACKET

Mapleton is our all-winter style conscious parka jacket, filled with many clean and functional details that adds elegance to a classic casual-business look. Equally protective and sophisticated, this jacket will keep you warm through the winter when wearing a minimalistic Scandinavian-inspired design on snow covered streets.

FABRIC Outer fabric: 100% polyester twill. TPU membrane - Bionic Finish® ECO.

Lining: 100% polyester. Padding: 100% polyester

COLOUR Black

 WEIGHT
 Shell: 139 g/m². Lining: 60-65 g/m²

 SIZE
 Men: S - 4XL | Women: XS - 3XL