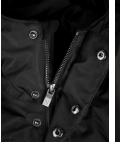

### **EXCLUSIVE DETAILS**

- Chest pocket and side pockets with water repellent YKK zipper
- Windproof and waterproof with taped seams
- Back slit with hidden snap button on the back

WASHING INSTRUCTIONS