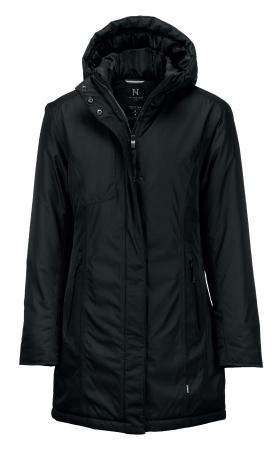

### URBAN TECH PARKA JACKET

Mapleton is our all-winter style conscious parka jacket, filled with many clean and functional details that adds elegance to a classic casual-business look. Equally protective and sophisticated, this jacket will keep you warm through the winter when wearing a minimalistic Scandinavian-inspired design on snow covered streets.

FABRIC Outer fabric: 100% polyester twill. TPU membrane - Bionic Finish® ECO.

Lining: 100% polyester. Padding: 100% polyester

COLOUR Black

 WEIGHT
 Shell: 139 g/m². Lining: 60-65 g/m²

 SIZE
 Men: S - 4XL | Women: XS - 3XL