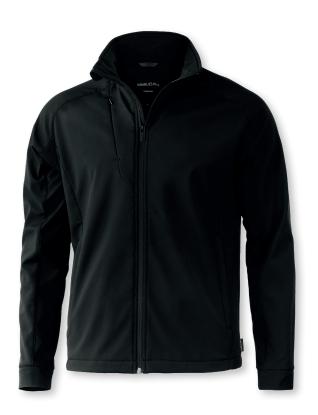

## LIVINGSTON

MEN / WOMEN

MEN

Black / Navy / Grey Melange

WOMEN

Black / Navy / Grey Melange

### LIVINGSTON

#### 4-WAY STRETCH SOFTSHELL

Livingston is a highly technical 4-way stretch softshell jacket with all the classic details. A breathable, wind and water-resistant piece of attire created to keep the warmth in and the elements out. This essential and versatile softshell embrace the identity of the Play collection; comfortability for those who likes to lead an active lifestyle while being well-protected, every day.