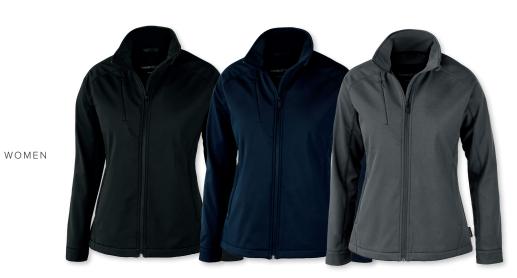

## LIVINGSTON

MEN / WOMEN

MEN

Black / Navy / Grey Melange

WOMEN

Black / Navy / Grey Melange

COLOUR Black, Navy, Grey Melange

WEIGHT Shell: 260 g/m<sup>2</sup>. Lining body: 115 g/m<sup>2</sup> SIZE Men: S - 4XL | Women: XS - 3XL