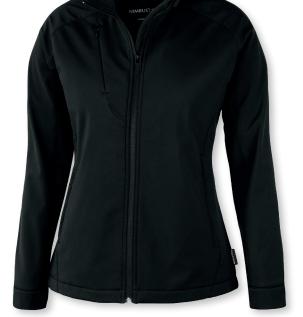

## LIVINGSTON

MEN / WOMEN

MEN

Black / Navy / Grey Melange

WOMEN

Black / Navy / Grey Melange

### LIVINGSTON

#### 4-WAY STRETCH SOFTSHELL

Livingston is a highly technical 4-way stretch softshell jacket with all the classic details. A breathable, wind and water-resistant piece of attire created to keep the warmth in and the elements out. This essential and versatile softshell embrace the identity of the Play collection; comfortability for those who likes to lead an active lifestyle while being well-protected, every day.