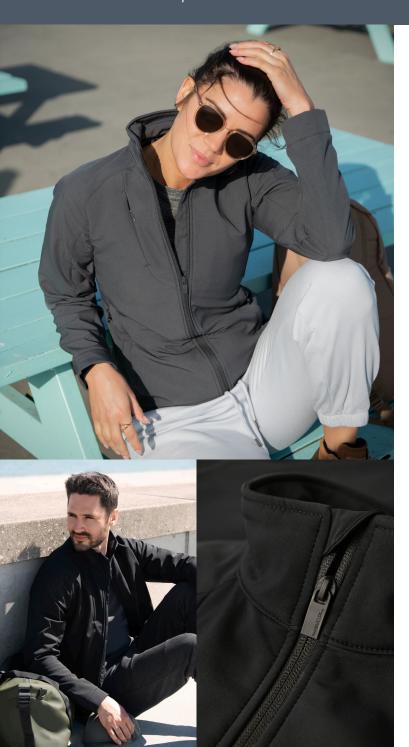

### LIVINGSTON

#### 4-WAY STRETCH SOFTSHELL

Livingston is a highly technical 4-way stretch softshell jacket with all the classic details. A breathable, wind and water-resistant piece of attire created to keep the warmth in and the elements out. This essential and versatile softshell embrace the identity of the Play collection; comfortability for those who likes to lead an active lifestyle while being well-protected, every day.

#### **EXCLUSIVE DETAILS**

- · Inside adjustable drawstring
- · Mesh lining and hidden decoration zipper
- · Inside cuff in stretch lycra jersey