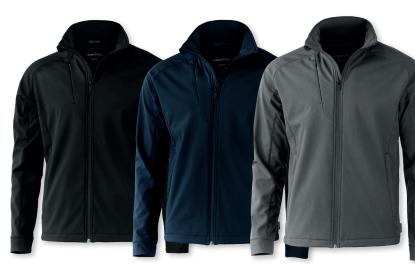

## LIVINGSTON

MEN / WOMEN

MEN

Black / Navy / Grey Melange

WOMEN

Black / Navy / Grey Melange

### LIVINGSTON

#### 4-WAY STRETCH SOFTSHELL

Livingston is a highly technical 4-way stretch softshell jacket with all the classic details. A breathable, wind and water-resistant piece of attire created to keep the warmth in and the elements out. This essential and versatile softshell embrace the identity of the Play collection; comfortability for those who likes to lead an active lifestyle while being well-protected, every day.

COLOUR Black, Navy, Grey Melange

WEIGHT Shell: 260 g/m<sup>2</sup>. Lining body: 115 g/m<sup>2</sup> SIZE Men: S - 4XL | Women: XS - 3XL