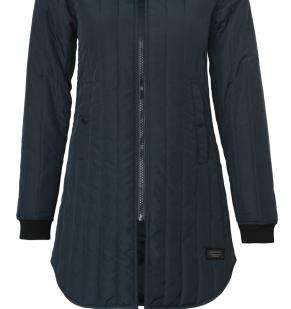

## LINDENWOOD

#### URBAN STYLE QUILTED JACKET

Inspired by the urban fashion scene, Lindenwood offers a unique way of dressing casually while allowing a both raw a stylish appearance. Lindenwood is a water repellent and lightweight jacket made in a 100% recycled outer fabric and lining, and insulated with a Sorona® Aura padding, making it suitable for wearing all year. The popular vertical quilted look makes this jacket right for wearing with both elegant and more rugged outfits. Men's version feature a stand up collar and zipped pockets. The female version is designed in a 3/4 length featuring buttoned pockets and a low collar.

#### **EXCLUSIVE DETAILS**

- 100% Recycled outer fabric
- Insulation with Sorona® Aura
- Zipped pockets (men)
- Feminine 3/4 length (women)