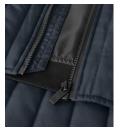

#### URBAN STYLE QUILTED JACKET

Inspired by the urban fashion scene, Lindenwood offers a unique way of dressing casually while allowing a both raw a stylish appearance. Lindenwood is a water repellent and lightweight jacket made in a 100% recycled outer fabric and lining, and insulated with a Sorona® Aura padding, making it suitable for wearing all year. The popular vertical quilted look makes this jacket right for wearing with both elegant and more rugged outfits. Men's version feature a stand up collar and zipped pockets. The female version is designed in a 3/4 length featuring buttoned pockets and a low collar.

#### **EXCLUSIVE DETAILS**

- 100% Recycled outer fabric
- Insulation with Sorona® Aura
- Zipped pockets (men)
- Feminine 3/4 length (women)