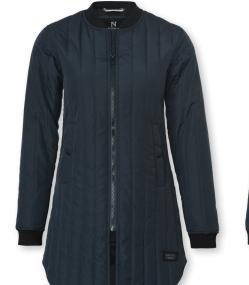

## LINDENWOOD

#### URBAN STYLE QUILTED JACKET

Inspired by the urban fashion scene, Lindenwood offers a unique way of dressing casually while allowing a both raw a stylish appearance. Lindenwood is a water repellent and lightweight jacket made in a 100% recycled outer fabric and lining, and insulated with a Sorona® Aura padding, making it suitable for wearing all year. The popular vertical quilted look makes this jacket right for wearing with both elegant and more rugged outfits. Men's version feature a stand up collar and zipped pockets. The female version is designed in a 3/4 length featuring buttoned pockets and a low collar.

#### **EXCLUSIVE DETAILS**

- 100% Recycled outer fabric
- Insulation with Sorona® Aura
- Zipped pockets (men)
- Feminine 3/4 length (women)