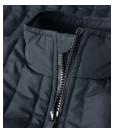

#### URBAN STYLE QUILTED JACKET

Inspired by the urban fashion scene, Lindenwood offers a unique way of dressing casually while allowing a both raw a stylish appearance. Lindenwood is a water repellent and lightweight jacket made in a 100% recycled outer fabric and lining, and insulated with a Sorona® Aura padding, making it suitable for wearing all year. The popular vertical quilted look makes this jacket right for wearing with both elegant and more rugged outfits. Men's version feature a stand up collar and zipped pockets. The female version is designed in a 3/4 length featuring buttoned pockets and a low collar.

#### **EXCLUSIVE DETAILS**

- 100% Recycled outer fabric
- Insulation with Sorona® Aura
- Zipped pockets (men)
- Feminine 3/4 length (women)