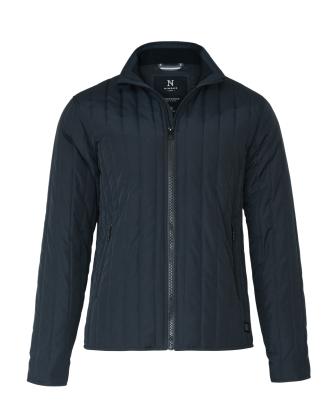

## LINDENWOOD

#### URBAN STYLE QUILTED JACKET

Inspired by the urban fashion scene, Lindenwood offers a unique way of dressing casually while allowing a both raw a stylish appearance. Lindenwood is a water repellent and lightweight jacket made in a 100% recycled outer fabric and lining, and insulated with a Sorona® Aura padding, making it suitable for wearing all year. The popular vertical quilted look makes this jacket right for wearing with both elegant and more rugged outfits. Men's version feature a stand up collar and zipped pockets. The female version is designed in a 3/4 length featuring buttoned pockets and a low collar.

#### **EXCLUSIVE DETAILS**

- 100% Recycled outer fabric
- Insulation with Sorona® Aura
- Zipped pockets (men)
- Feminine 3/4 length (women)