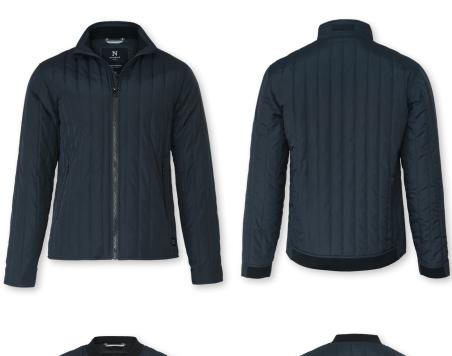

## LINDENWOOD

#### URBAN STYLE QUILTED JACKET

Inspired by the urban fashion scene, Lindenwood offers a unique way of dressing casually while allowing a both raw a stylish appearance. Lindenwood is a water repellent and lightweight jacket made in a 100% recycled outer fabric and lining, and insulated with a Sorona® Aura padding, making it suitable for wearing all year. The popular vertical quilted look makes this jacket right for wearing with both elegant and more rugged outfits. Men's version feature a stand up collar and zipped pockets. The female version is designed in a 3/4 length featuring buttoned pockets and a low collar.

#### **EXCLUSIVE DETAILS**

- 100% Recycled outer fabric
- Insulation with Sorona® Aura
- Zipped pockets (men)
- Feminine 3/4 length (women)