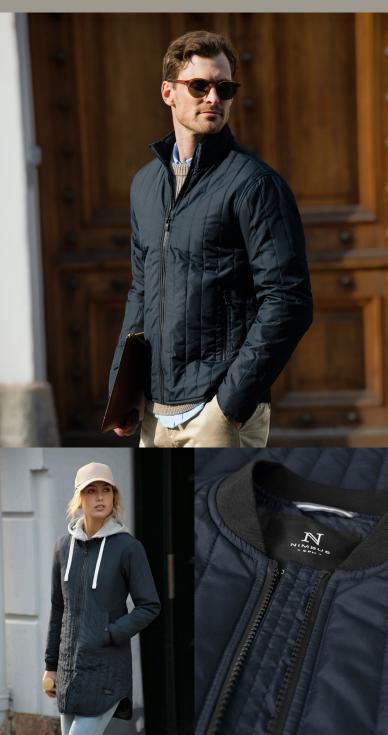

## LINDENWOOD

#### URBAN STYLE QUILTED JACKET

Inspired by the urban fashion scene, Lindenwood offers a unique way of dressing casually while allowing a both raw a stylish appearance. Lindenwood is a water repellent and lightweight jacket made in a 100% recycled outer fabric and lining, and insulated with a Sorona® Aura padding, making it suitable for wearing all year. The popular vertical quilted look makes this jacket right for wearing with both elegant and more rugged outfits. Men's version feature a stand up collar and zipped pockets. The female version is designed in a 3/4 length featuring buttoned pockets and a low collar.

#### **EXCLUSIVE DETAILS**

- 100% Recycled outer fabric
- Insulation with Sorona® Aura
- Zipped pockets (men)
- Feminine 3/4 length (women)