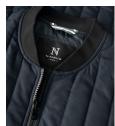

#### URBAN STYLE QUILTED JACKET

Inspired by the urban fashion scene, Lindenwood offers a unique way of dressing casually while allowing a both raw a stylish appearance. Lindenwood is a water repellent and lightweight jacket made in a 100% recycled outer fabric and lining, and insulated with a Sorona® Aura padding, making it suitable for wearing all year. The popular vertical quilted look makes this jacket right for wearing with both elegant and more rugged outfits. Men's version feature a stand up collar and zipped pockets. The female version is designed in a 3/4 length featuring buttoned pockets and a low collar.

#### **EXCLUSIVE DETAILS**

- 100% Recycled outer fabric
- Insulation with Sorona® Aura
- Zipped pockets (men)
- Feminine 3/4 length (women)